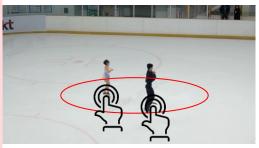

# <sup>03</sup> KT 5G ILE Services (360° Live VR / TimeSlice)

The Service provides 360° surrounding experience on live ceremony and action

Olympic Stadium VR Zone

► Bring captivating excitement

**100** Cameras installed

**Precision angle visuals** 

Selected area view

**VR Headsets** 