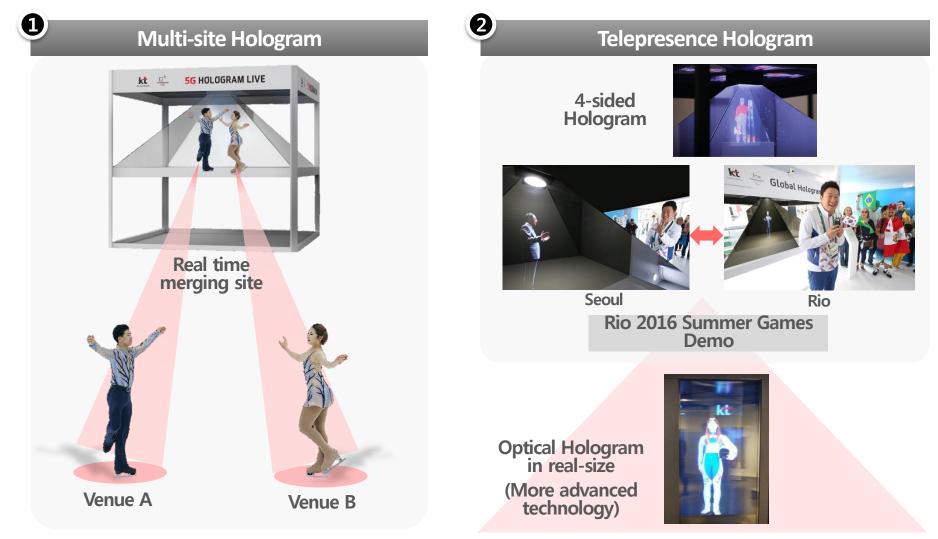

# 03 KT 5G ILE Services (Hologram Live)

The Service live teleports holographic image to/from remote sites