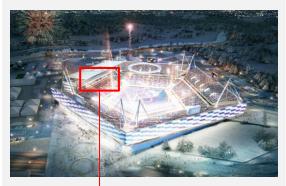

# <sup>03</sup> KT 5G ILE Services (360° Live VR / TimeSlice)

The Service provides 360° surrounding experience on live ceremony and action

Olympic Stadium VR Zone

► Bring captivating excitement

**100** Cameras installed