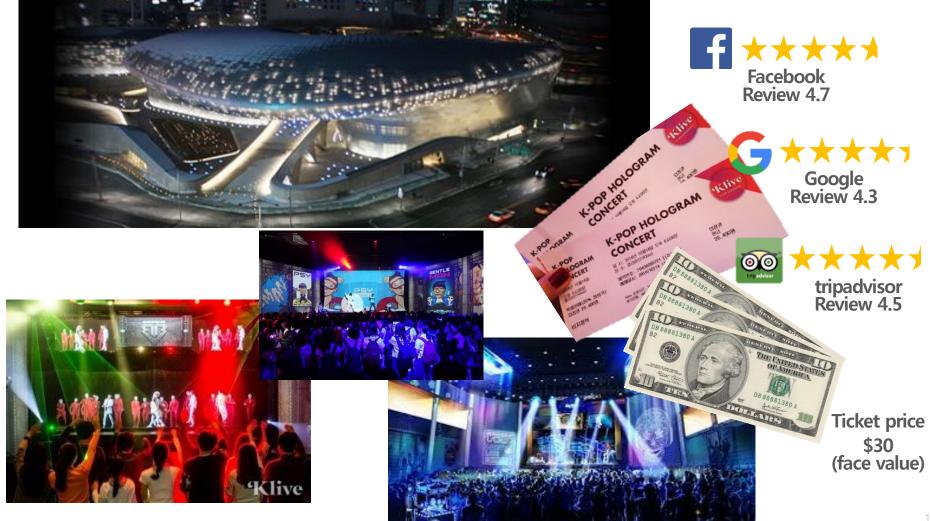

#### <sup>04</sup> ILE Service in market (KLive)

The Service provides live concerts experience with holographic pop stars on stage