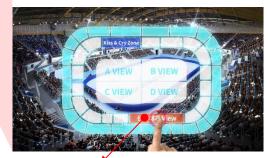

# 03 KT 5G ILE Services (Omni View)

The service provides multiple live angle views along with augmented information

| Dynamic Angles               | <ul> <li>Athlete's point of view</li> <li>Graphic snapshot of playing field</li> <li>Interactively selected 3<sup>rd</sup> point of view</li> </ul>                  |
|------------------------------|----------------------------------------------------------------------------------------------------------------------------------------------------------------------|
| Athlete Location<br>Tracking | <ul> <li>Athlete tracking device</li> <li>Motion-based automatic angle switch</li> <li>Real time speed &amp; location incorporated for enhanced precision</li> </ul> |
| 3D Application               | <ul> <li>3D map representing the playing field</li> <li>Athlete's status indicator</li> </ul>                                                                        |