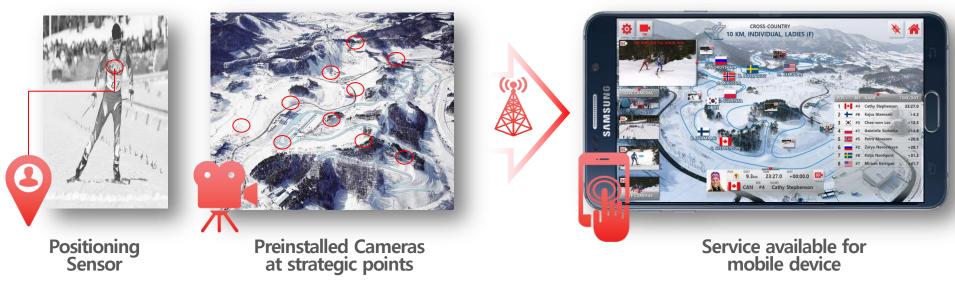

# 03 KT 5G ILE Services (Omni View)

The service provides multiple live angle views along with augmented information

| Dynamic Angles               | <ul> <li>Athlete's point of view</li> <li>Graphic snapshot of playing field</li> <li>Interactively selected 3<sup>rd</sup> point of view</li> </ul>                  |
|------------------------------|----------------------------------------------------------------------------------------------------------------------------------------------------------------------|
| Athlete Location<br>Tracking | <ul> <li>Athlete tracking device</li> <li>Motion-based automatic angle switch</li> <li>Real time speed &amp; location incorporated for enhanced precision</li> </ul> |
| 3D Application               | <ul> <li>3D map representing the playing field</li> <li>Athlete's status indicator</li> </ul>                                                                        |