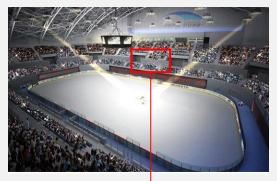

# <sup>03</sup> KT 5G ILE Services (360° Live VR / TimeSlice)

The Service provides 360° surrounding experience on live ceremony and action

Olympic Stadium VR Zone

► Bring captivating excitement

**100** Cameras installed

**Precision angle visuals** 

Selected area view

**VR Headsets** 