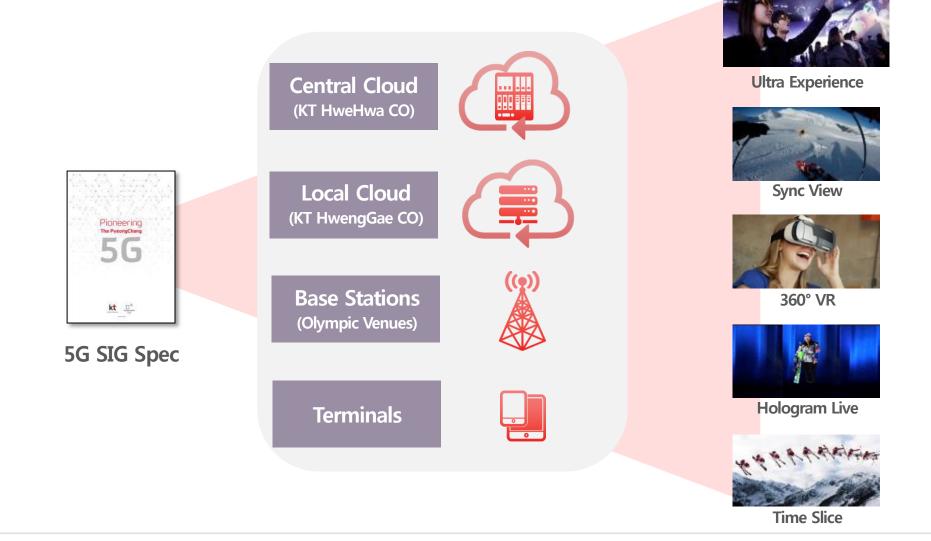

# 02 5G Technology for ILE Service

Underlying infra technologies to deliver 5G Immersive Services