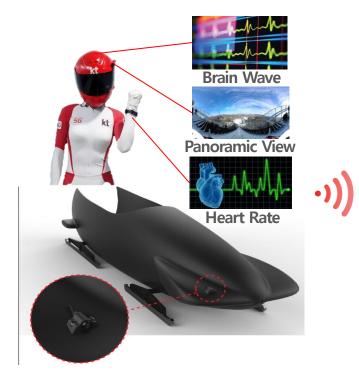

# 03 KT 5G ILE Services (Sync View)

The Service enables HD live transmission of 1st Person View in action

((•))

5G BS

Sync CAM with HD quality installed on Bobsleigh equipment

**Big Screen Viewer** 

**Mobile App Viewer** 