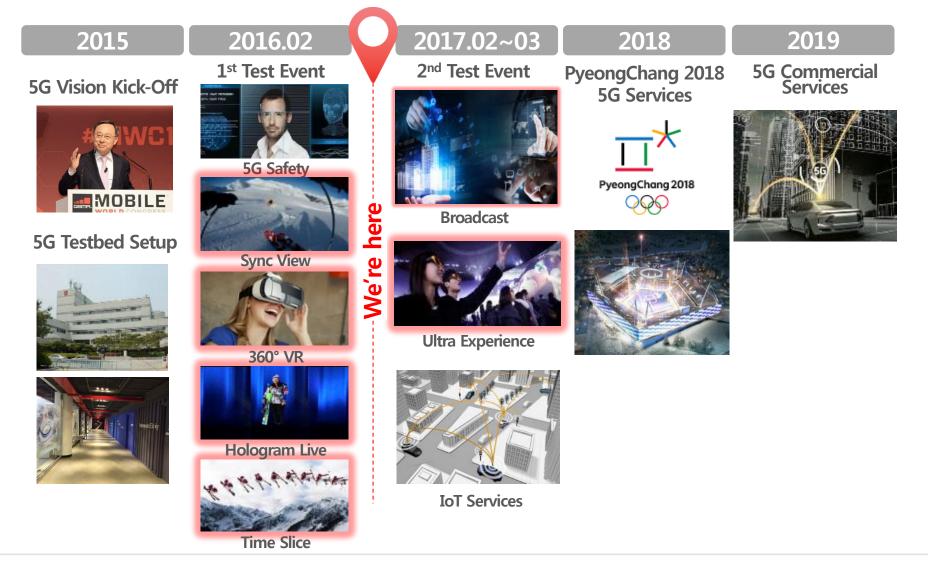

# Immersive Live Experience – KT Use Cases/Services

ITU-T Q8/16 Workshop



PyeongChang 2018<sup>°</sup>



#### Contents

| 1 | KT 5G Service Outlook         |
|---|-------------------------------|
| 2 | 5G Technology for ILE Service |
| 3 | KT 5G ILE Services            |
| 4 | ILE Service in market         |
| 5 | Q&A                           |

#### 01 KT 5G Service Outlook

#### **Roadmap for Commercial Launch of 5G Services**



# 02 5G Technology for ILE Service

Underlying infra technologies to deliver 5G Immersive Services



#### **Until PyeongChang 2018 Winter Games**

**D-385** 

# 03 KT 5G ILE Services (Sync View)

The Service enables HD live transmission of 1st Person View in action

((•))

5G BS



Sync CAM with HD quality installed on Bobsleigh equipment

**Big Screen Viewer** 





**Mobile App Viewer** 

# <sup>03</sup> KT 5G ILE Services (360° Live VR / TimeSlice)

The Service provides 360° surrounding experience on live ceremony and action

Olympic Stadium VR Zone

► Bring captivating excitement









**100** Cameras installed



**Precision angle visuals** 





Selected area view

**VR Headsets** 

# 03 KT 5G ILE Services (Omni View)

The service provides multiple live angle views along with a