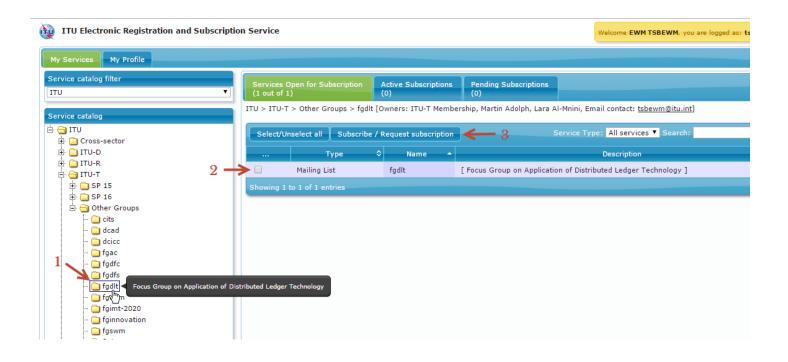

Once logged in, go to **ITU-T** -> **Other Groups** -> **fgdlt** service under the Service Catalog tree, check the mailing list and then click on the Subscribe button.

Depending on your ITU membership, you will be automatically subscribed to the service or your request will be sent to the service owner for approval.