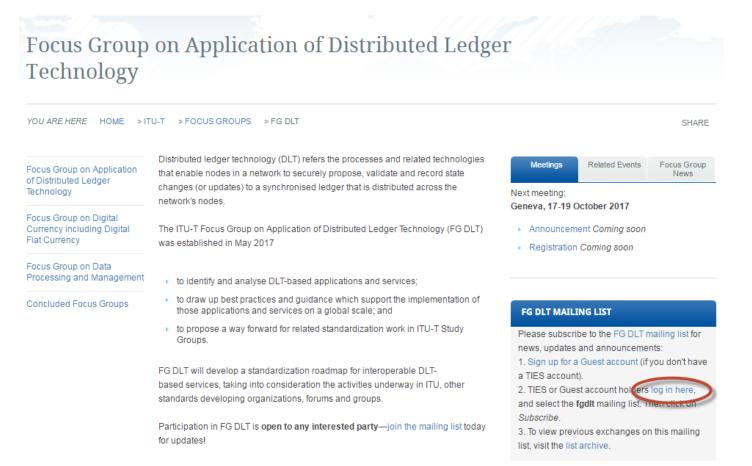

## Subscribe to FG-DLT mailing list

To subscribe to FG-DLT mailing list, please go to http://www.itu.int/en/ITU-T/focusgroups/dlt/Pages/default.aspx

Click on the "log in here" link and identify yourself with your TIES username and password, or your Guest account username and password.