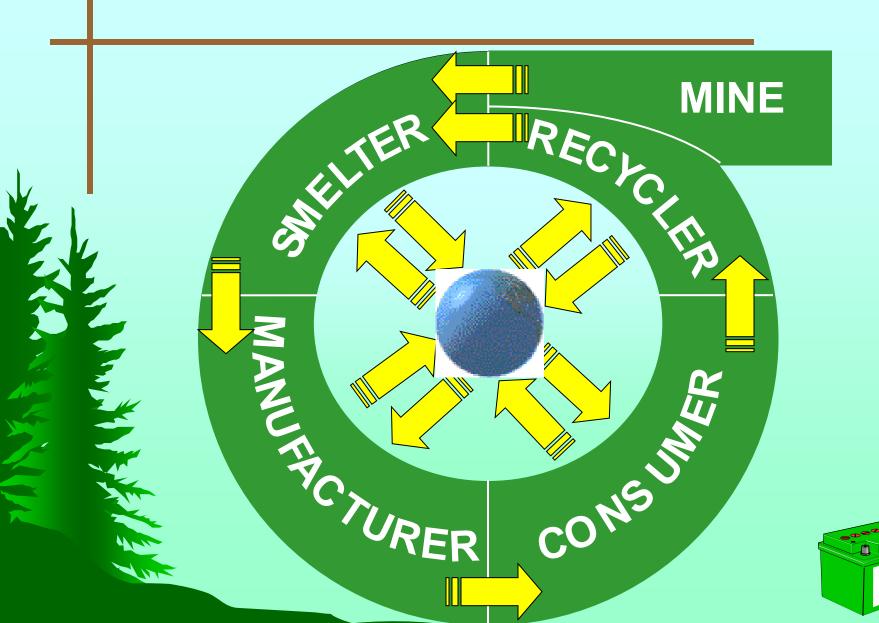

#### Focus is:

- Product Chain Management
- Communication Links
- Continuous Improvement
- Recycling
- Social Issues