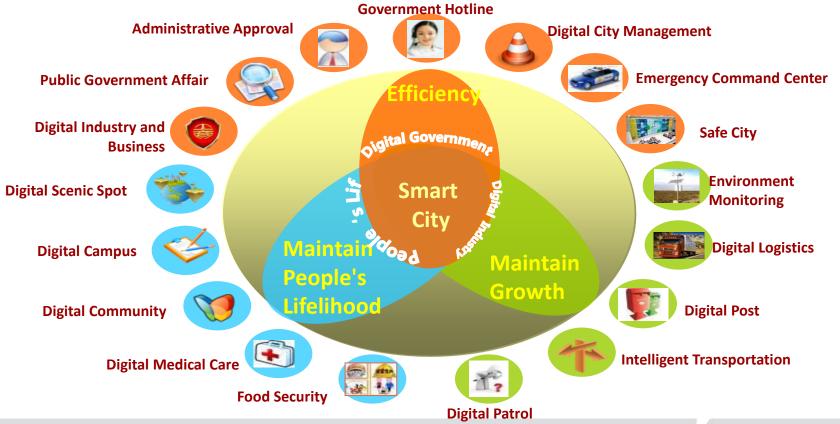

# **Smarter City**

All in Control

Visible Command

Mobile services

#### Panorama of Smart City- Full View

### **Creating a sensing system**