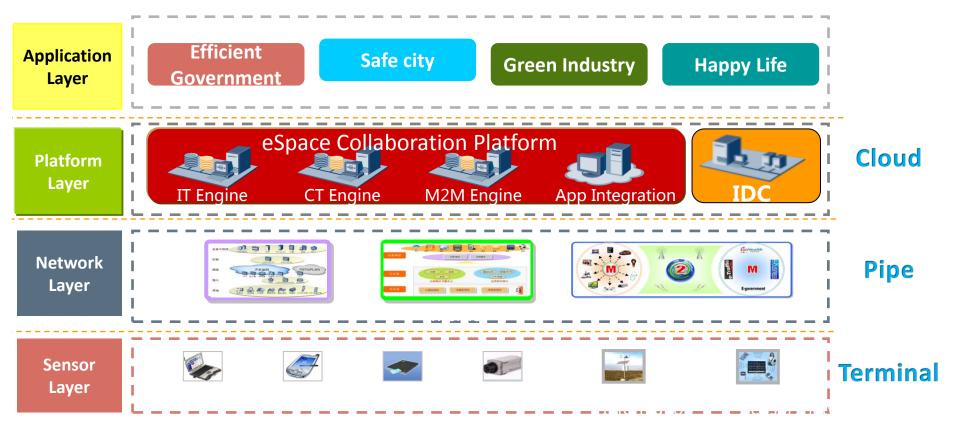

#### Panorama of Smart City- Full View

## **Layer Perspective – Anatomize Smart City**