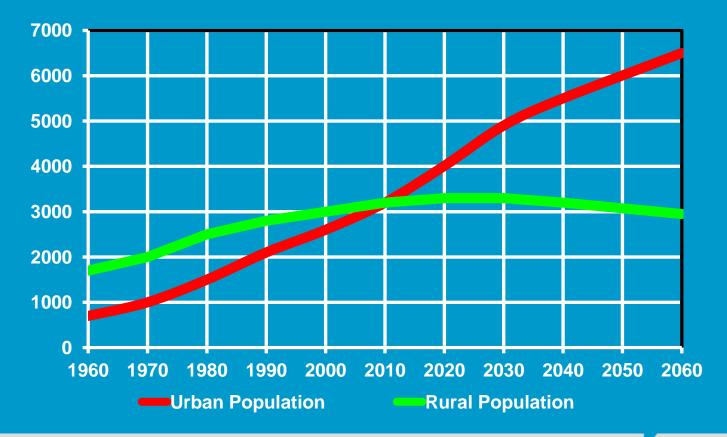

World's Population Becomes Urbanized

## **Urbanization trends**

Since 2011 **Smartphones** sales have been exceeding PCs

1.2B people working out of office in 2013

35% Global enterprise users are Mobile Users

204M emails sent in last minute

1.3M YouTube Views in last minute