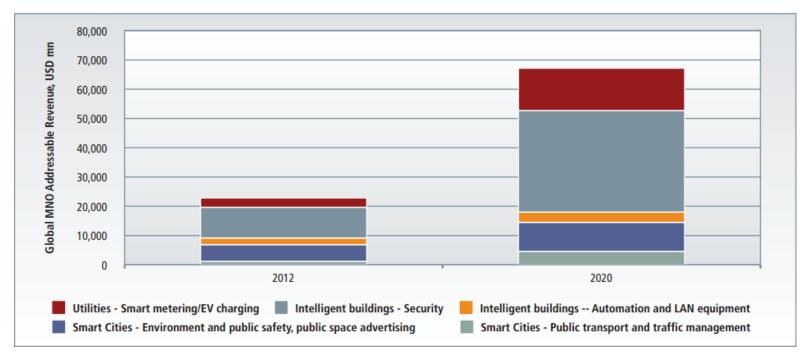

#### **Global Smart cities market**

The global mobile addressable market in smart cities, transport, utilities and intelligent buildings will amount to USD\$67.1bn in 2020, up from USD\$22.8bn in 2012, according to Machina Research.

Source: Machina Research. January 2013