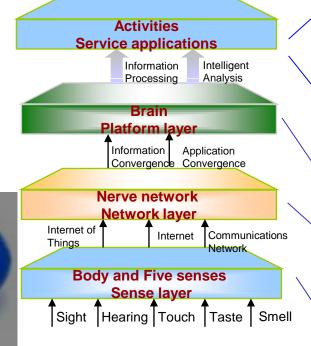

# Sense and activities of an smart city

- Intelligent Traffic Solution
- Urban Emergency Solution
- Smart Industry Campus Solution
- e-Health Solution
- ....
- Brain of a smart city: Cloud Data Center
- Nerve Network of a smart city: communications network, Internet, and Internet of Things
- Neuron of a smart city: M2M terminals and gateways
- Nerve Ending of a smart : wireless sensing network (WSN),IVS

## **Layer Perspective – Anatomize Smart City**