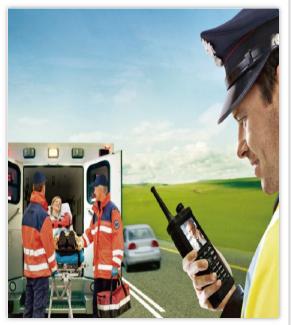

### eLTE for Safe Cities: Building a Peaceful Society

#### **Central London · UK**

- Wireless Emergency Service Network based on 4G technology
- HD Video real-time backhaul, all-round dimensional surveillance
- Professional Broadband Trunking, "audio + video" multi-channel dispatching

**Multiagencies operations** 

CPE, Smartphones, M2M, Videocameras