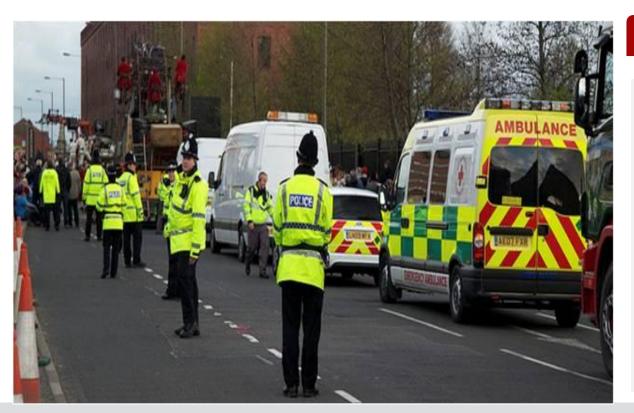

### eLTE for Safe Cities: Building a Peaceful Society

#### **Central London · UK**

- Wireless Emergency Service Network based on 4G technology
- HD Video real-time backhaul, all-round dimensional surveillance
- Professional Broadband Trunking, "audio + video" multi-channel dispatching

**Multiagencies operations** 

CPE, Smartphones, M2M, Videocameras