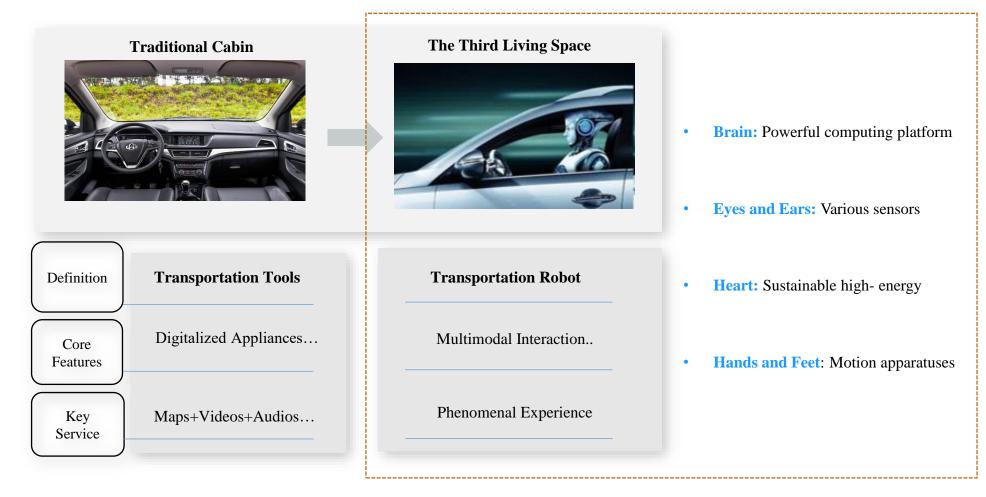

# Traditional Cabin upgrading to Intelligent Mobile Robot's Skeleton

Automobiles are converting to "intelligent mobile robots" equipped with digital terminals, data carriers, energy storage units and multi-function zones.

### **Brand New Product Experience**

■ Build a third space with all dimensional care, empathic interaction and "human + AI" co-driving for users, satisfying their diverse demands.