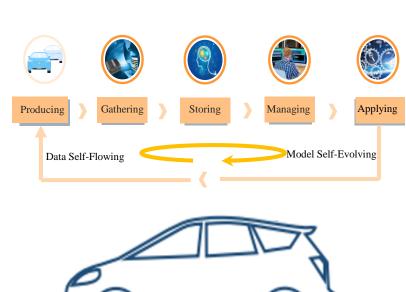

#### Data Driving

Vehicles are self-learning and self-evolving.

5/11 Source: Internet Public Resource