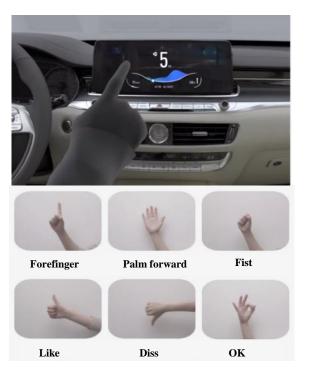

#### Multimodal Interaction

Interactions are extending from unitary to multimodal.