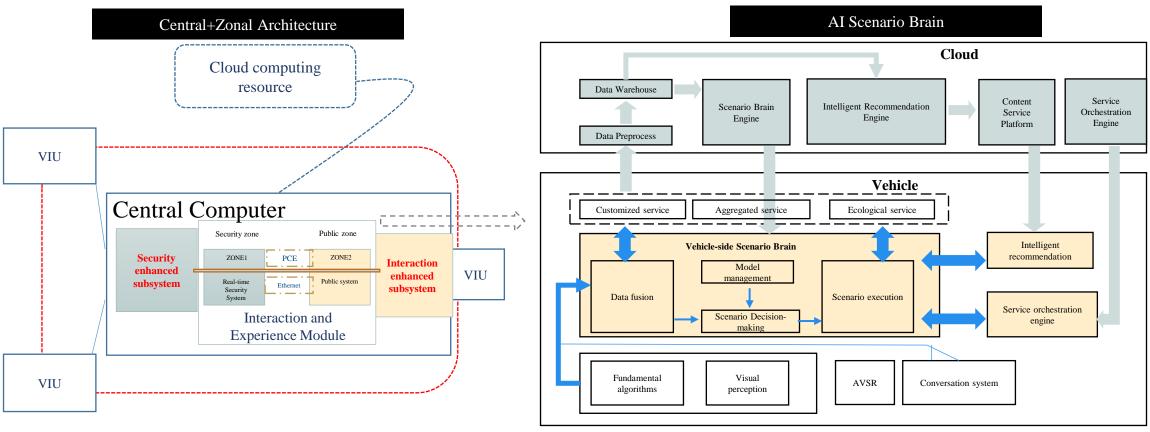

### **New User Experience-Oriented Architecture**

- Achieve the evolvement from "functional-based architecture" to "Experience Centric architecture" by building the worldwide first-coming "Central+Zonal" Ethernet ring-network EEA.
- ☐ Create an individualized experience scenario brain, allowing vehicles to make decisions autonomously according to the environment.