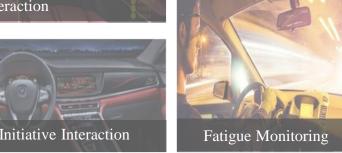

### Human-Machine Interaction to Human-"Human" Interaction

- To achieve active interaction by using features through visual and emotional interaction, lip-language recognition, fatigue monitoring.
- To strive whole life cycle evolution by establishing a brand new computing platform with AI algorithms.