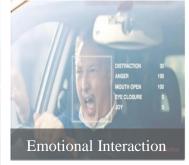

### Human-Machine Interaction to Human-"Human" Interaction

- To achieve active interaction by using features through visual and emotional interaction, lip-language recognition, fatigue monitoring.
- To strive whole life cycle evolution by establishing a brand new computing platform with AI algorithms.