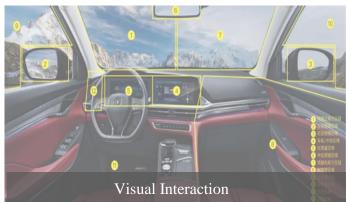

### Human-Machine Interaction to Human-"Human" Interaction

- To achieve active interaction by using features through visual and emotional interaction, lip-language recognition, fatigue monitoring.
- To strive whole life cycle evolution by establishing a brand new computing platform with AI algorithms.