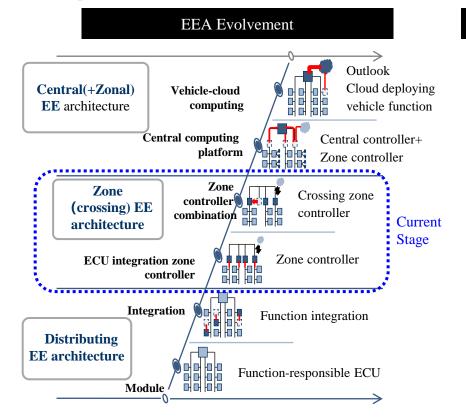

EEA changes from traditional distribution to current zone controller and will finally to centralization.

### **New User Experience-Oriented Architecture**

- Achieve the evolvement from "functional-based architecture" to "Experience Centric architecture" by building the worldwide first-coming "Central+Zonal" Ethernet ring-network EEA.
- ☐ Create an individualized experience scenario brain, allowing vehicles to make decisions autonomously according to the environment.