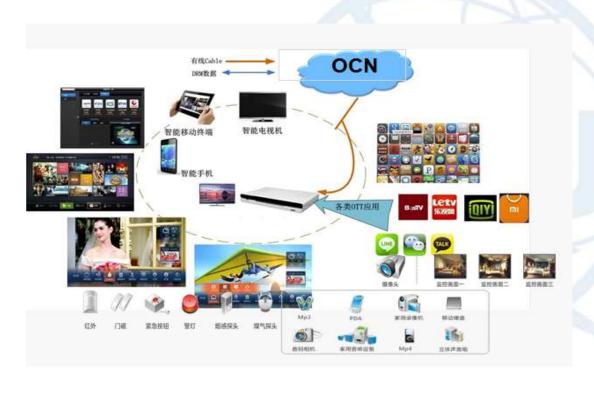

### smart terminal with TVOS 2.0

Media Center

Network Bridge

**IOT Controller** 

## **Applications in TVOS 2.0**

**Elderly Health** Smart Home **Applications** OCM 东方有线 Entertainment Security Monitoring