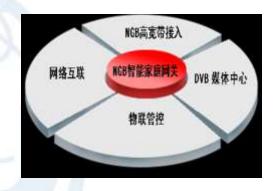

### smart terminal with TVOS 2.0

Media Center

Network Bridge

**IOT Controller** 