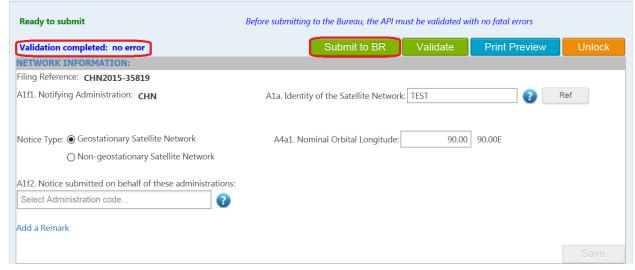

#### 8. Submission:

- If the validation is complete and there are no fatal errors, please click on "Submit to ADM" or "Submit to BR".
- If there are fatal errors, please correct the values accordingly and click on "validate" again. When there are no fatal errors, the capture is ready to submit to ADM or submit to BR.

### 3 - Submission

This API is locked for Editing by you. If you wish to unlock it such that other users in the same administration can edit it, then click on Unlock.

• The following message will pop up, click on "Yes" if you want to submit the filing to ADM or to BR.