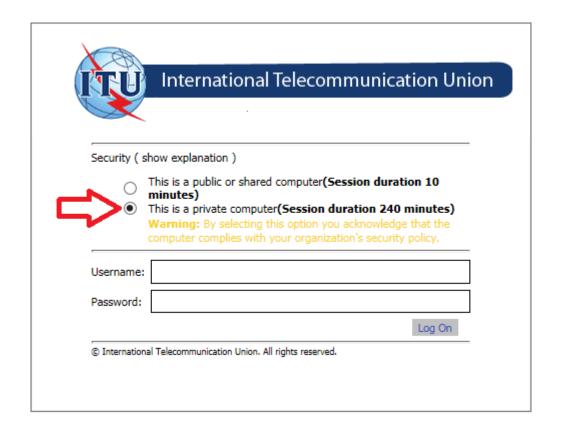

# **Quick Start Guide - SpaceWISC**

Welcome to the Quick start guide.

This guide provides instructions on the basic functions of SpaceWISC, including introduction to the Login and welcome screen, how to capture and validate a new API with the online interface and to submit it to the Radiocommunication Bureau.

## 1. Login screen:

• Use your TIES credentials to login



#### 2. Welcome screen:

Click on "New Fillings"



All Publications

Users Manager

# Home

## Welcome to SpaceWISC for API

Welcome to SpaceWISC (Space web based interface for secure communication), the online submission syste Regulations, in accordance with **Resolution 908 (WRC-12)**.

Submitted Filings

From 1 March 2015, as stated in Bureau's circular letter <u>CR/376</u>, API notices under subsection IB of Article **9** t longer via e-mail or surface mail. In accordance with updated §1.1 and §2b of the Rules of Procedure concerr automatic acknowledgment of API submission via the SpaceWISC system will be sent to the TIES e-mail acco

### 3. To create a New Filing:

• Click on "Capture new API Online" icon



Submitted Filings All Publications Users Manager Support ▼ Recent

# New F