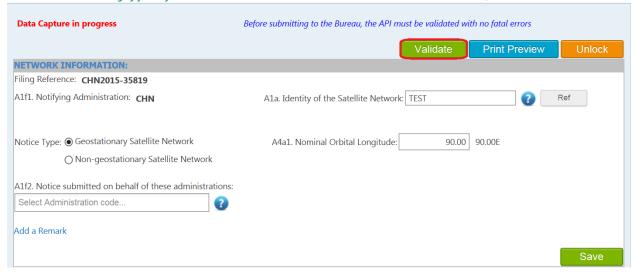

#### 6. Validation:

At the top of the page click on "Validate"

### 2 - Validation

This API is locked for Editing by you. If you wish to unlock it such that other users in the same administration can edit it, then click on Unlock.