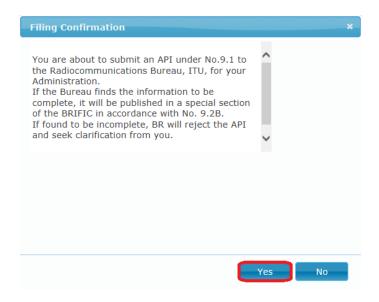

### 3 - Submission

This API is locked for Editing by you. If you wish to unlock it such that other users in the same administration can edit it, then click on Unlock.

• The following message will pop up, click on "Yes" if you want to submit the filing to ADM or to BR.