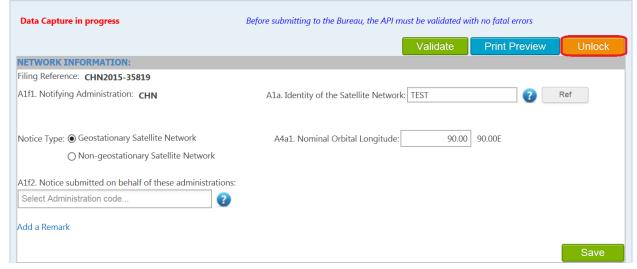

#### 6. Validation:

At the top of the page click on "Validate"

### 2 - Validation

This API is locked for Editing by you. If you wish to unlock it such that other users in the same administration can edit it, then click on Unlock.

### 7. Lock, unlock:

• Note that this API is locked for editing by yourself. If you want other user in your administration to be able to edit it, please click on "Unlock".

This API is locked for Editing by you. If you wish to unlock it such that other users in the same administration can edit it, then click on Unlock.