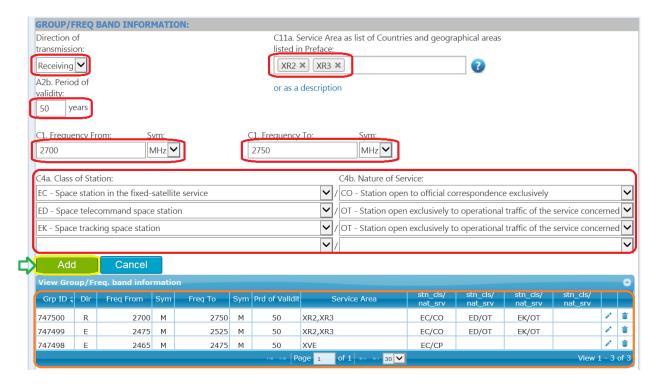

### 5. Capture Frecuency band information:

Fill the fields marked in red with the information that corresponds and click on "ADD"