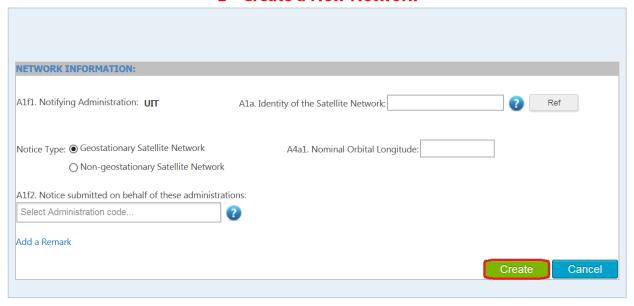

### 4. API Online Capture:

• Fill the fields with the information that corresponds and click on "create".

### 1 - Create a New Network