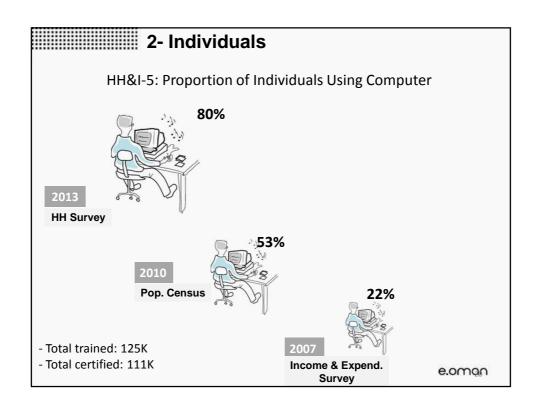

## **Results & Findings**

- Households

- Individuals
- eGovernment Services/eCommerce/Feedback on Telecom