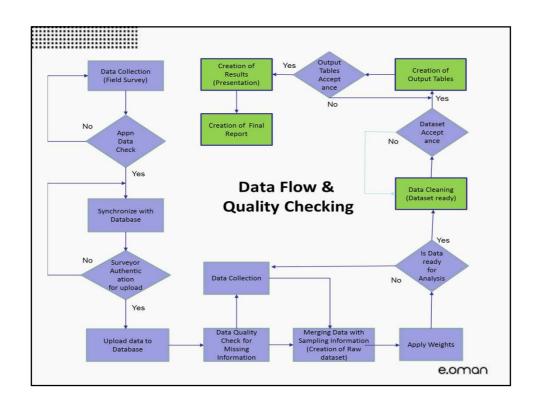

|  |
| Design Factor                                                                                  | 2                                            |  |
| Absolute Precision                                                                             | 5%                                           |  |
| Population Proportion                                                                          | 0.5, for maximum sample size                 |  |
| Minimum Sample Size (minimum sample size times 11 Governorates times 2 strata rural and urban) | 8448                                         |  |
|                                                                                                | e.oman                                       |  |















## **Results & Findings**

- Households

- Individuals
- eGovernment Services/eCommerce/Feedback on Telecom

























## Challenges

- ➤ The use of temporary enumerators does not guarantee sufficient quality of collected data nor of the sampling process. More trained and experience enumerators needed.
- ➤ Data validation should be done by experienced team with background knowledge in ICT Statistics to ensure on high quality of data collection.
- Female enumerators are a necessary based on our culture, some individuals refused to be interviewed by male enumerators.
- Households located in the Empty Quarter Desert couldn't be interviewed in the scheduled time.

✓ Survey results are available on our Website: <a href="www.ita.gov.om">www.ita.gov.om</a>

✓ We also have a public