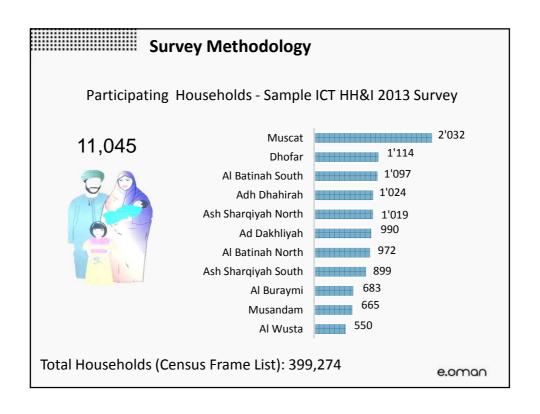

#### Implantation:

- Stand alone
- Outsourced to a local vendor with international Experts

| Survey Summary                                                                                 |                                              |  |
|------------------------------------------------------------------------------------------------|----------------------------------------------|--|
| Survey Characteristics                                                                         |                                              |  |
| Target Population                                                                              | All households Individuals 5 years or older. |  |
| Domains                                                                                        | Oman / Governorates                          |  |
| Tabulation Groups                                                                              | Urban, Rural                                 |  |
| Clustering                                                                                     | Enumeration Areas (Hillas)                   |  |
| Sample Frame                                                                                   | 2010 Census Sample Frame                     |  |
| Confidence Level                                                                               | 95%                                          |  |
| Design Factor                                                                                  | 2                                            |  |
| Absolute Precision                                                                             | 5%                                           |  |
| Population Proportion                                                                          | 0.5, for maximum sample size                 |  |
| Minimum Sample Size (minimum sample size times 11 Governorates times 2 strata rural and urban) | 8448                                         |  |
|                                                                                                | e.oman                                       |  |