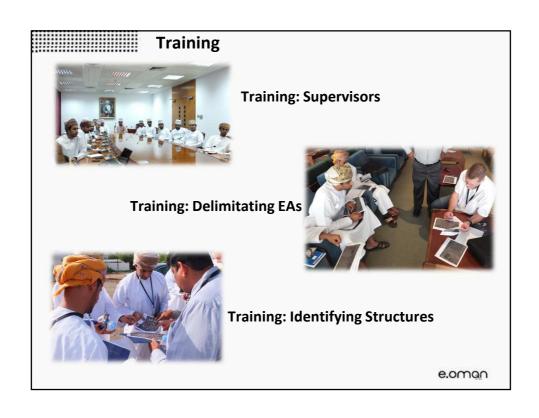

## Challenges

- ➤ The use of temporary enumerators does not guarantee sufficient quality of collected data nor of the sampling process. More trained and experience enumerators needed.
- ➤ Data validation should be done by experienced team with background knowledge in ICT Statistics to ensure on high quality of data collection.
- Female enumerators are a necessary based on our culture, some individuals refused to be interviewed by male enumerators.
- Households located in the Empty Quarter Desert couldn't be interviewed in the scheduled time.