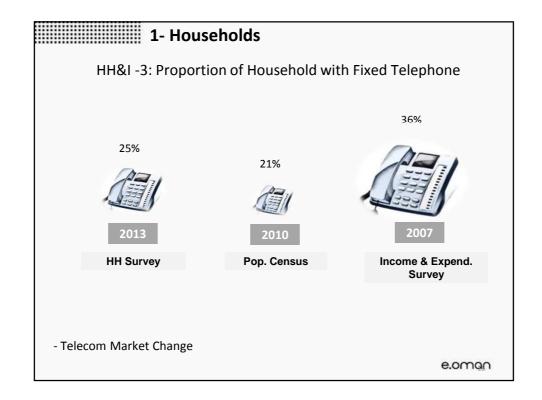

| 2                                            |  |
| Absolute Precision                                                                             | 5%                                           |  |
| Population Proportion                                                                          | 0.5, for maximum sample size                 |  |
| Minimum Sample Size (minimum sample size times 11 Governorates times 2 strata rural and urban) | 8448                                         |  |
|                                                                                                | e.oman                                       |  |















## **Results & Findings**

- Households

- Individuals
- eGovernment Services/eCommerce/Feedback on Telecom

























## Challenges

- ➤ The use of temporary enumerators does not guarantee sufficient quality of collected data nor of the sampling process. More trained and experience enumerators needed.
- ➤ Data validation should be done by experienced team with background knowledge in ICT Statistics to ensure on high quality of data collection.
- Female enumerators are a necessary based on our culture, some individuals refused to be interviewed by male enumerators.
- Households located in the Empty Quarter Desert couldn't be interviewed in the scheduled time.

✓ Survey results are available on our Website: <a href="www.ita.gov.om">www.ita.gov.om</a>

✓ We also have a publication outside on the table.