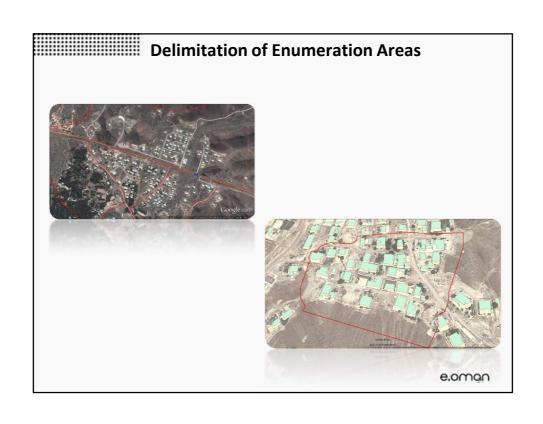

#### Implantation:

- Stand alone
- Outsourced to a local vendor with international Experts

| Survey Summary                                                                                 |                                              |  |
|------------------------------------------------------------------------------------------------|----------------------------------------------|--|
| Survey Characteristics                                                                         |                                              |  |
| Target Population                                                                              | All households Individuals 5 years or older. |  |
| Domains                                                                                        | Oman / Governorates                          |  |
| Tabulation Groups                                                                              | Urban, Rural                                 |  |
| Clustering                                                                                     | Enumeration Areas (Hillas)                   |  |
| Sample Frame                                                                                   | 2010 Census Sample Frame                     |  |
| Confidence Level                                                                               | 95%                                          |  |
| Design Factor                                                                                  | 2                                            |  |
| Absolute Precision                                                                             | 5%                                           |  |
| Population Proportion                                                                          | 0.5, for maximum sample size                 |  |
| Minimum Sample Size (minimum sample size times 11 Governorates times 2 strata rural and urban) | 8448                                         |  |
|                                                                                                | e.oman                                       |  |