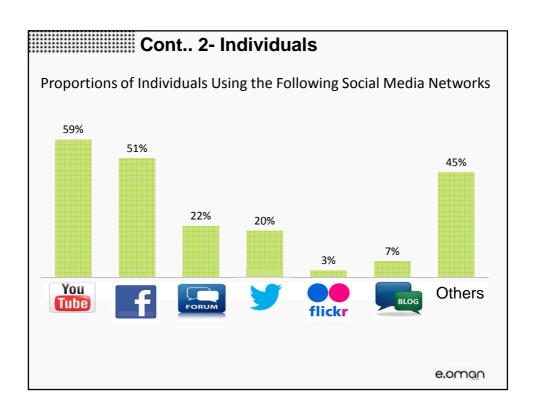

## **Results & Findings**

- Households

- Individuals
- eGovernment Services/eCommerce/Feedback on Telecom