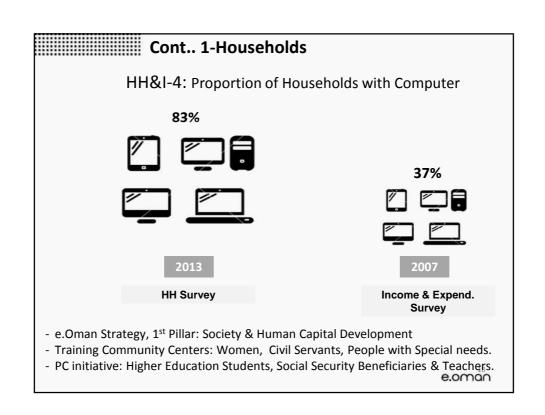

| 2                                            |  |
| Absolute Precision                                                                             | 5%                                           |  |
| Population Proportion                                                                          | 0.5, for maximum sample size                 |  |
| Minimum Sample Size (minimum sample size times 11 Governorates times 2 strata rural and urban) | 8448                                         |  |
|                                                                                                | e.oman                                       |  |















## **Results & Findings**

- Households

- Individuals
- eGovernment Services/eCommerce/Feedback on Telecom

























## Challenges

- ➤ The use of temporary enumerators does not guarantee sufficient quality of collected data nor of the sampling process. More trained and experience enumerators needed.
- ➤ Data validation should be done by experienced team with background knowledge in ICT Statistics to ensure on high quality of data collection.
- Female enumerators are a necessary based on our culture, some individuals refused to be interviewed by male enumerators.
- Households located in the Empty Quarter Desert couldn't be interviewed in the scheduled time.

✓ Survey results are available on our Website: <a href="www.ita.gov.om">www.ita.gov.om</a>

✓ We also have a publication outside on the table.