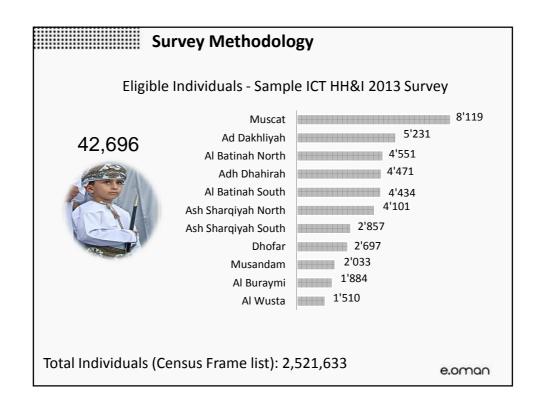

#### Implantation:

- Stand alone
- Outsourced to a local vendor with international Experts

| Survey Summary                                                                                 |                                              |  |
|------------------------------------------------------------------------------------------------|----------------------------------------------|--|
| Survey Characteristics                                                                         |                                              |  |
| Target Population                                                                              | All households Individuals 5 years or older. |  |
| Domains                                                                                        | Oman / Governorates                          |  |
| Tabulation Groups                                                                              | Urban, Rural                                 |  |
| Clustering                                                                                     | Enumeration Areas (Hillas)                   |  |
| Sample Frame                                                                                   | 2010 Census Sample Frame                     |  |
| Confidence Level                                                                               | 95%                                          |  |
| Design Factor                                                                                  | 2                                            |  |
| Absolute Precision                                                                             | 5%                                           |  |
| Population Proportion                                                                          | 0.5, for maximum sample size                 |  |
| Minimum Sample Size (minimum sample size times 11 Governorates times 2 strata rural and urban) | 8448                                         |  |
|                                                                                                | e.oman                                       |  |