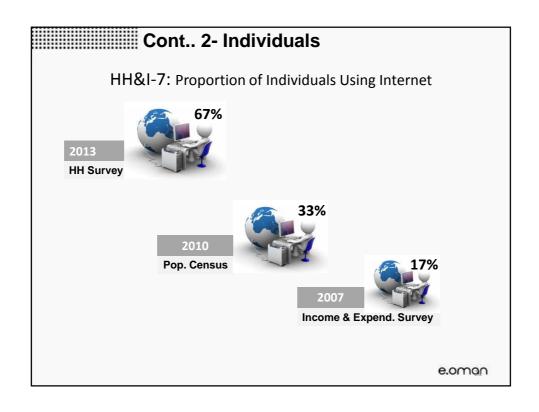

## **Results & Findings**

- Households

- Individuals
- eGovernment Services/eCommerce/Feedback on Telecom