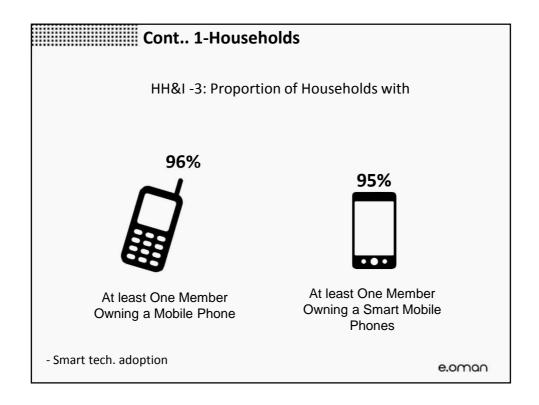

| 2                                            |  |
| Absolute Precision                                                                             | 5%                                           |  |
| Population Proportion                                                                          | 0.5, for maximum sample size                 |  |
| Minimum Sample Size (minimum sample size times 11 Governorates times 2 strata rural and urban) | 8448                                         |  |
|                                                                                                | e.oman                                       |  |















## **Results & Findings**

- Households

- Individuals
- eGovernment Services/eCommerce/Feedback on Telecom

























## Challenges

- ➤ The use of temporary enumerators does not guarantee sufficient quality of collected data nor of the sampling process. More trained and experience enumerators needed.
- ➤ Data validation should be done by experienced team with background knowledge in ICT Statistics to ensure on high quality of data collection.
- Female enumerators are a necessary based on our culture, some individuals refused to be interviewed by male enumerators.
- Households located in the Empty Quarter Desert couldn't be interviewed in the scheduled time.

✓ Survey results are available on our Website: <a href="www.ita.gov.om">www.ita.gov.om</a>

✓ We also have a publication outside on the table.