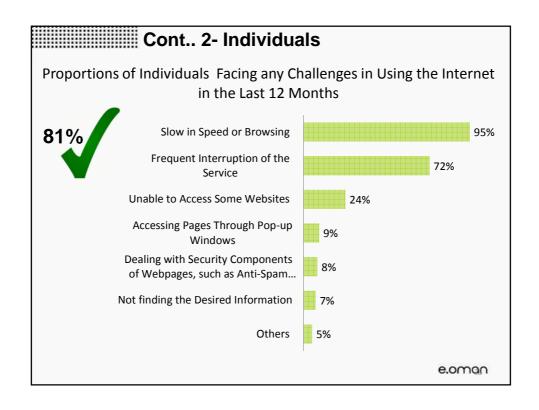

## **Results & Findings**

- Households

- Individuals
- eGovernment Services/eCommerce/Feedback on Telecom