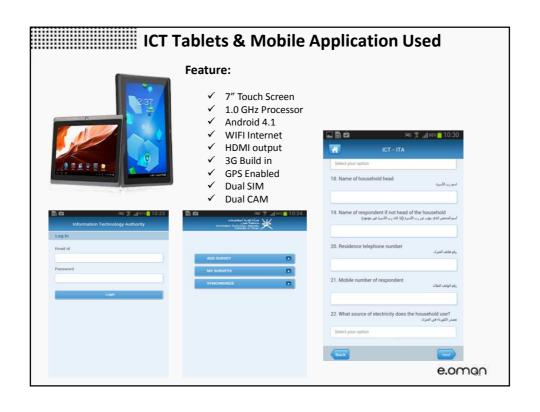

#### Implantation:

- Stand alone
- Outsourced to a local vendor with international Experts

| Survey Summary                                                                                 |                                              |  |
|------------------------------------------------------------------------------------------------|----------------------------------------------|--|
| Survey Characteristics                                                                         |                                              |  |
| Target Population                                                                              | All households Individuals 5 years or older. |  |
| Domains                                                                                        | Oman / Governorates                          |  |
| Tabulation Groups                                                                              | Urban, Rural                                 |  |
| Clustering                                                                                     | Enumeration Areas (Hillas)                   |  |
| Sample Frame                                                                                   | 2010 Census Sample Frame                     |  |
| Confidence Level                                                                               | 95%                                          |  |
| Design Factor                                                                                  | 2                                            |  |
| Absolute Precision                                                                             | 5%                                           |  |
| Population Proportion                                                                          | 0.5, for maximum sample size                 |  |
| Minimum Sample Size (minimum sample size times 11 Governorates times 2 strata rural and urban) | 8448                                         |  |
|                                                                                                | e.oman                                       |  |