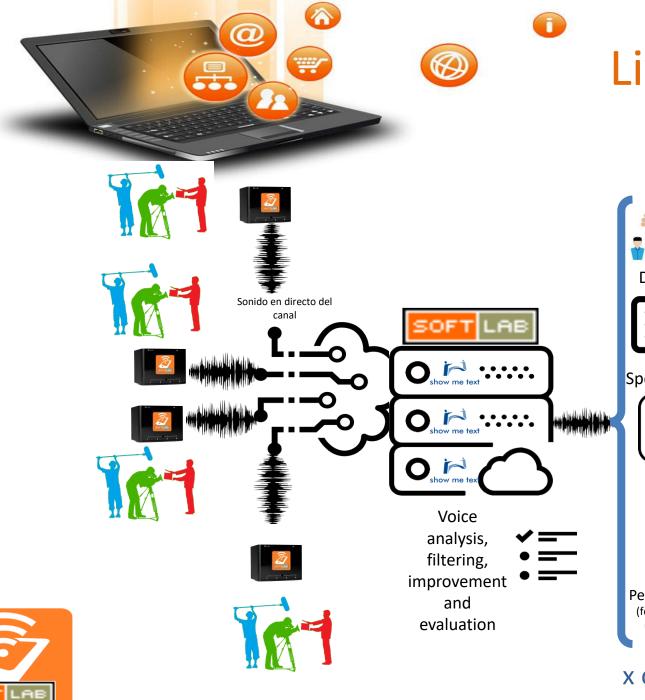

itling from the Cloud
- Live subtitling of events
- Offline subtitling from the Cloud
- Resynchronization of subtitles







## Live Subtitling

- The problems with live subtitling are:
  - The quality of subtitling
  - The speed at which subtitles appear (delay)
  - Cost

|         | Stenotype |          | Respeaking |   | SofLab AI (Artificial |          |
|---------|-----------|----------|------------|---|-----------------------|----------|
|         |           |          |            |   | Intelligence)         |          |
| Quality | Variable  | X        | Medium     |   | High                  | <b>✓</b> |
| Delay   | Low       | <b>^</b> | High       | X | Low                   | <b>/</b> |
| Cost    | High      | X        | Medium     |   | Low                   | <b>✓</b> |





## Live Subtitling RTVE Territorial Centers







x channel



## The Power of Artificial Intelligence in the Cloud