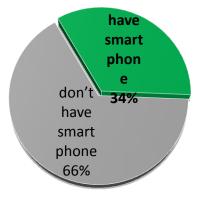

### 2.5 Internet users/household profile

- About 3/4 of households are connected to Internet;
- Over one half of total connections are connected by PC;
- 1/3 of voice mobile users have smartphones (or about 1/4 of citizens of Moldova);
- 80% of Internet users, use Internet daily;