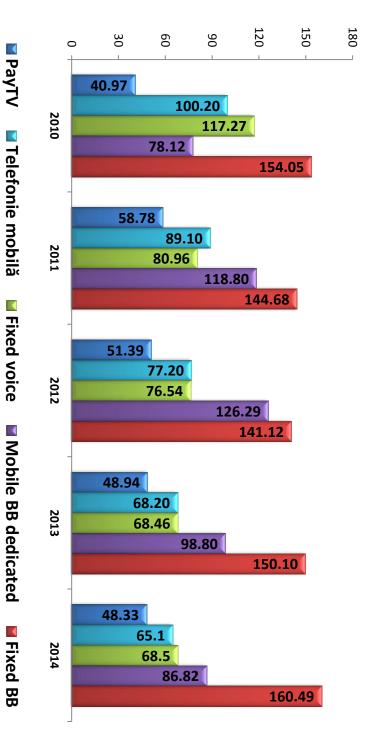

### 2.1 Broadband revenue (MDL): mobile and fixed

|                                                  | 2011          | 2012          | 2013          | 2014          |
|--------------------------------------------------|---------------|---------------|---------------|---------------|
| Revenue fixed broadband                          | 540.236.600   | 652.578.643   | 785.261.930   | 927.657.696   |
| Revenue mobile broadband:                        | 256.355.767   | 383.431.766   | 407.898.597   | 482.159.803   |
| from mobile voice users (addons)                 | 103.294.833   | 113.533.803   | 148.219.189   | 190.880.955   |
| from mobile dedicated users                      | 153.060.934   | 269.897.963   | 259.679.408   | 291.278.849   |
| Overall revenue: fixed and mobile                | 796.592.367   | 1.036.010.409 | 1.193.160.526 | 1.409.817.499 |
| Market share % fixed BB                          | 67,8%         | 63,0%         | 65,8%         | 65,8%         |
| Market share % mobile BB                         | 32,2%         | 37,0%         | 34,2%         | 34,2%         |
| Overall revenue from:                            |               |               |               |               |
| mobile/fixed voice, mobile/fixed<br>BB and PayTV | 6.219.748.857 | 6.282.166.707 | 6.642.559.735 | 6.801.702.820 |