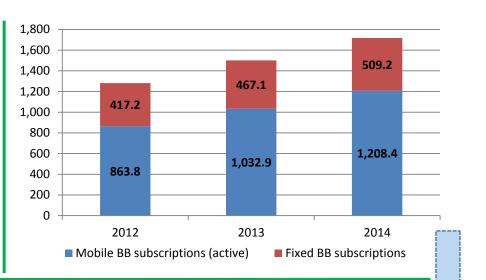

### **2.3 Broadband subscriptions: mobile and fixed**

- Basic broadband is available to all citizens in ٠ Republic of Moldova, 99% is coverage for 3G services, and 94% is coverage for fixed broadband;
- As of December 2014, almost 33% was coverage • for 4G services offered by operators.
- 1/3 of population have Mobile BB subscription; ٠
- About 3/4 of households have Fixed BB ٠ subscriptions (in which over a half are NGA subscriptions – FTTB/FTTH or DOCSIS 3.0).

#### Mobile and Fixed Broadband (BB) subscription %, 2012-2014