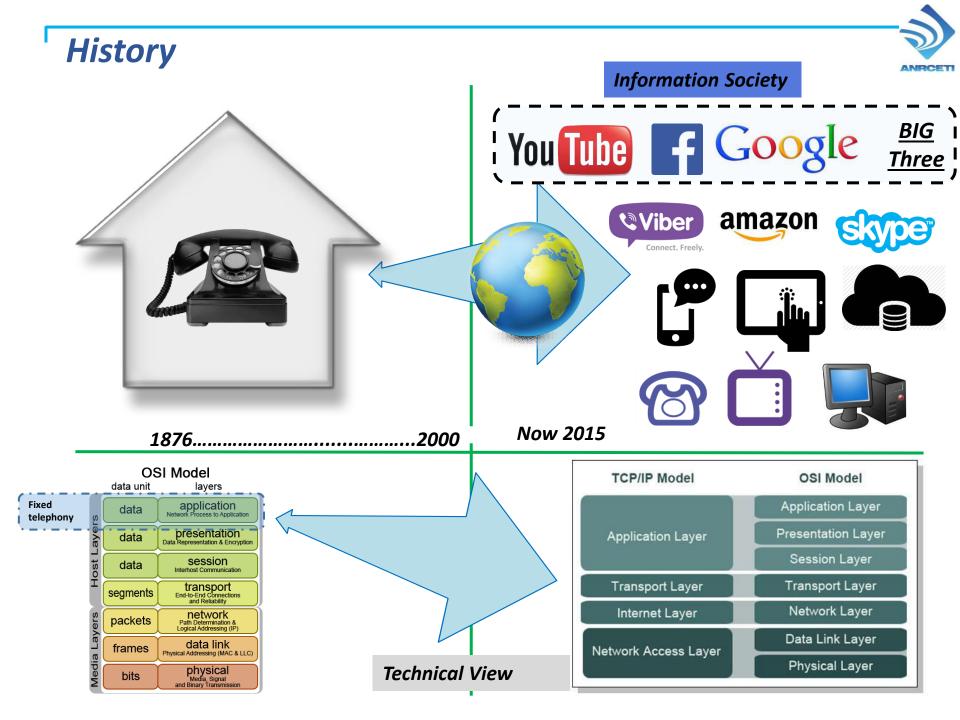

## <u>Chapter I</u> – Regulation in Republic of Moldova

### **Chapter II – Broadband Statistics**