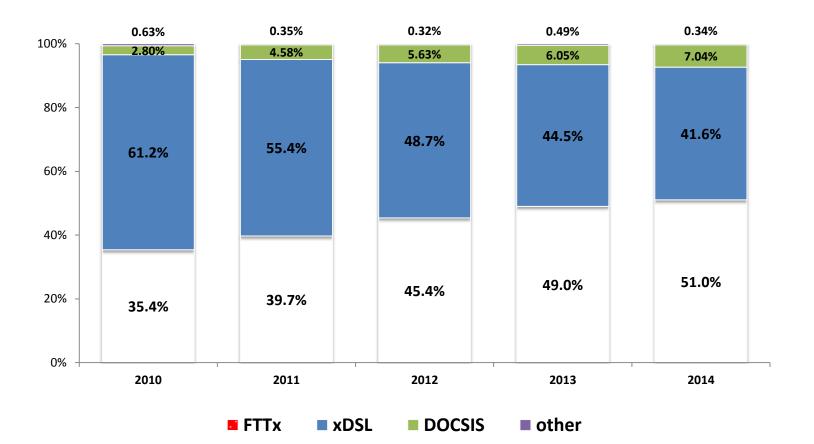

|               |               |               |
| mobile/fixed voice, mobile/fixed<br>BB and PayTV | 6.219.748.857 | 6.282.166.707 | 6.642.559.735 | 6.801.702.820 |









### **2.3 Broadband subscriptions: mobile and fixed**

- Basic broadband is available to all citizens in ٠ Republic of Moldova, 99% is coverage for 3G services, and 94% is coverage for fixed broadband;
- As of December 2014, almost 33% was coverage • for 4G services offered by operators.
- 1/3 of population have Mobile BB subscription; ٠
- About 3/4 of households have Fixed BB ٠ subscriptions (in which over a half are NGA subscriptions – FTTB/FTTH or DOCSIS 3.0).





#### Mobile and Fixed Broadband (BB) subscription %, 2012-2014



#### Mobile Broadband coverage, 2012-2014



### 2.4 Fixed broadband by technology



### 2.5 Internet users/household profile

- About 3/4 of households are connected to Internet;
- Over one half of total connections are connected by PC;
- 1/3 of voice mobile users have smartphones (or about 1/4 of citizens of Moldova);
- 80% of Internet users, use Internet daily;





#### Household connection to Internet (%), type of device



#### Usage of broadband





### 2.6 Fast and ultrafast broadband



### 2.7 Reasons for lack of Internet connection



Source: Centre for Electronic Governance, <u>www.egov.md</u>, 2013



### **2.8 M2M communications**

### M2M решения machine to machine

#### эффективное управление ресурсов



#### • Транспорт и Логистика

Часто, для эффективного управления основными средствами компании, требуется много усилий, которые повышают расходы на ресу