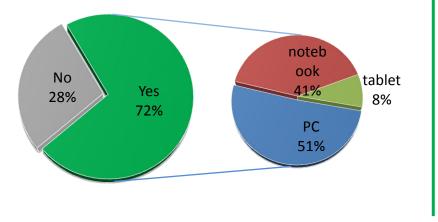

### 2.5 Internet users/household profile

- About 3/4 of households are connected to Internet;
- Over one half of total connections are connected by PC;
- 1/3 of voice mobile users have smartphones (or about 1/4 of citizens of Moldova);
- 80% of Internet users, use Internet daily;

#### Household connection to Internet (%), type of device