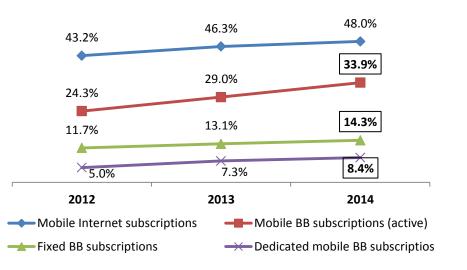

### **2.3 Broadband subscriptions: mobile and fixed**

- Basic broadband is available to all citizens in ٠ Republic of Moldova, 99% is coverage for 3G services, and 94% is coverage for fixed broadband;
- As of December 2014, almost 33% was coverage • for 4G services offered by operators.
- 1/3 of population have Mobile BB subscription; ٠
- About 3/4 of households have Fixed BB ٠ subscriptions (in which over a half are NGA subscriptions – FTTB/FTTH or DOCSIS 3.0).

#### Mobile and Fixed Broadband (BB) subscription %, 2012-2014