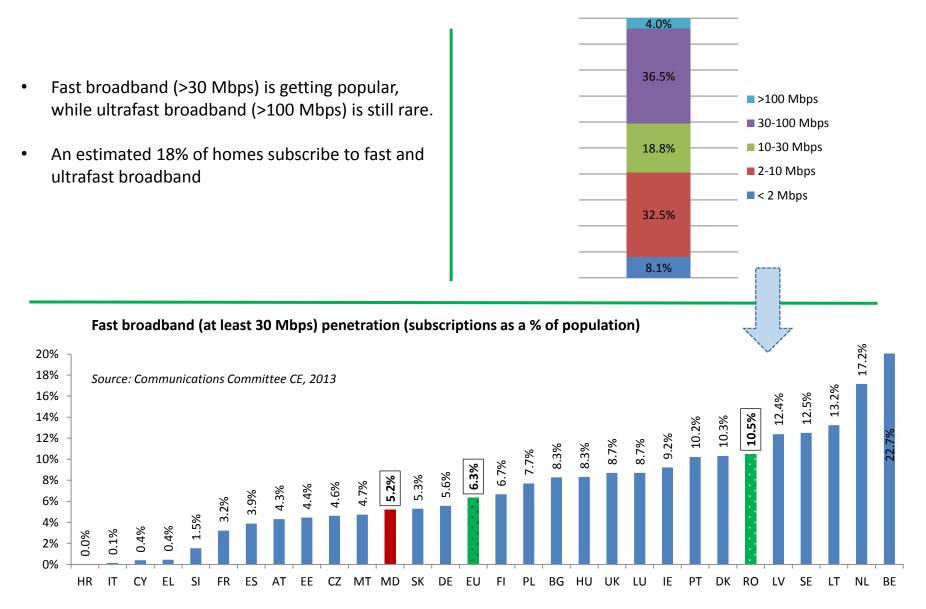

coverage • for 4G services offered by operators.
- 1/3 of population have Mobile BB subscription; ٠
- About 3/4 of households have Fixed BB ٠ subscriptions (in which over a half are NGA subscriptions – FTTB/FTTH or DOCSIS 3.0).





#### Mobile and Fixed Broadband (BB) subscription %, 2012-2014



#### Mobile Broadband coverage, 2012-2014



### 2.4 Fixed broadband by technology



### 2.5 Internet users/household profile

- About 3/4 of households are connected to Internet;
- Over one half of total connections are connected by PC;
- 1/3 of voice mobile users have smartphones (or about 1/4 of citizens of Moldova);
- 80% of Internet users, use Internet daily;





#### Household connection to Internet (%), type of device



#### Usage of broadband





### 2.6 Fast and ultrafast broadband



### 2.7 Reasons for lack of Internet connection



Source: Centre for Electronic Governance, <u>www.egov.md</u>, 2013



### **2.8 M2M communications**

### M2M решения machine to machine

#### эффективное управление ресурсов



#### • Транспорт и Логистика

Часто, для эффективного управления основными средствами компании, требуется много усилий, которые повышают расходы на ресурсы.

подробнее »



#### Автоматизация процессов в Промышленности и Сельском хозяйстве

Промышленная автоматизация совершила революцию в производстве ...

#### подробнее »



#### Мониторинг и безопасность

Охрану недвижимости можно менять неоднократно, но как правило это дорогостоящий процесс, что обескураживает многие компании.

подробнее »



#### Финансовые услуги

Рынок финансовых услуг в настоящее время ста