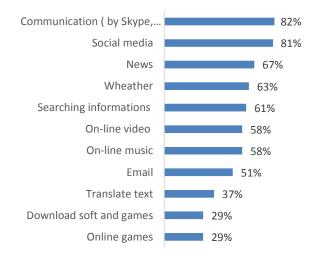

nd;
- As of December 2014, almost 33% was coverage • for 4G services offered by operators.
- 1/3 of population have Mobile BB subscription; ٠
- About 3/4 of households have Fixed BB ٠ subscriptions (in which over a half are NGA subscriptions – FTTB/FTTH or DOCSIS 3.0).





#### Mobile and Fixed Broadband (BB) subscription %, 2012-2014



#### Mobile Broadband coverage, 2012-2014



### 2.4 Fixed broadband by technology



### 2.5 Internet users/household profile

- About 3/4 of households are connected to Internet;
- Over one half of total connections are connected by PC;
- 1/3 of voice mobile users have smartphones (or about 1/4 of citizens of Moldova);
- 80% of Internet users, use Internet daily;





#### Household connection to Internet (%), type of device



#### Usage of broadband





### 2.6 Fast and ultrafast broadband



### 2.7 Reasons for lack of Internet connection



Source: Centre for Electronic Governance, <u>www.egov.md</u>, 2013



### **2.8 M2M communications**

### M2M решения machine to machine

#### эффективное управление ресурсов



#### • Транспорт и Логистика

Часто, для эффективного управления основными средствами компании, требуется много усилий, которые повышают расходы на ресурсы.

подробнее »



#### Автоматизация процессов в Промышленности и Сельском хозяйстве

Промышленная автоматизация совершила революцию в производстве ...

#### подробнее »



#### Мониторинг и безопасность

Охрану недвижимости можно менять неоднократно, но как правило это дорогостоящий процесс, что обескураживает многие компании.

подробнее »



#### Финансовые услуги

Ры