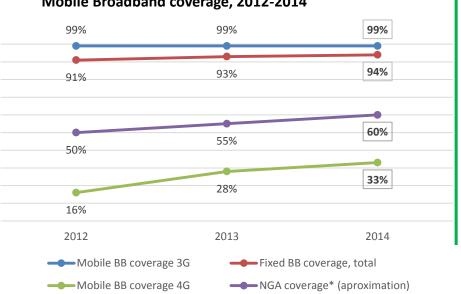

### **2.3 Broadband subscriptions: mobile and fixed**

- Basic broadband is available to all citizens in ٠ Republic of Moldova, 99% is coverage for 3G services, and 94% is coverage for fixed broadband;
- As of December 2014, almost 33% was coverage • for 4G services offered by operators.
- 1/3 of population have Mobile BB subscription; ٠
- About 3/4 of households have Fixed BB ٠ subscriptions (in which over a half are NGA subscriptions – FTTB/FTTH or DOCSIS 3.0).

#### Mobile Broadband coverage, 2012-2014