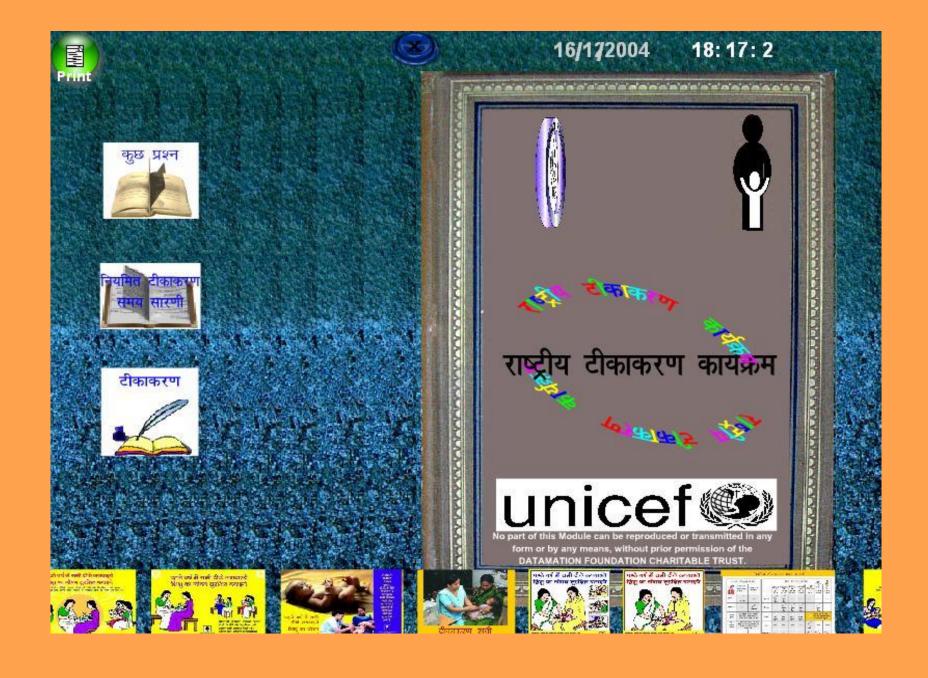

#### शिशु संबंधी जानकारियाँ

स्रोत:-- "पहुँच" (परिकल्पना एवं प्रलेखन - कमोडोर लोकेश के बन्ना, भारतीय नौसेना)

जन्म का समय

सुरक्षित मातृत्व

देखभाल

स्तनपान

शिशु वृद्धि

प्रतिरक्षण

## नवजात शिशु व उनकी देखभाल

No part of this Module can be reproduced or transmitted in any form or by any means, without prior permission of the DATAMATION FOUNDATION CHARITABLE TRUST.