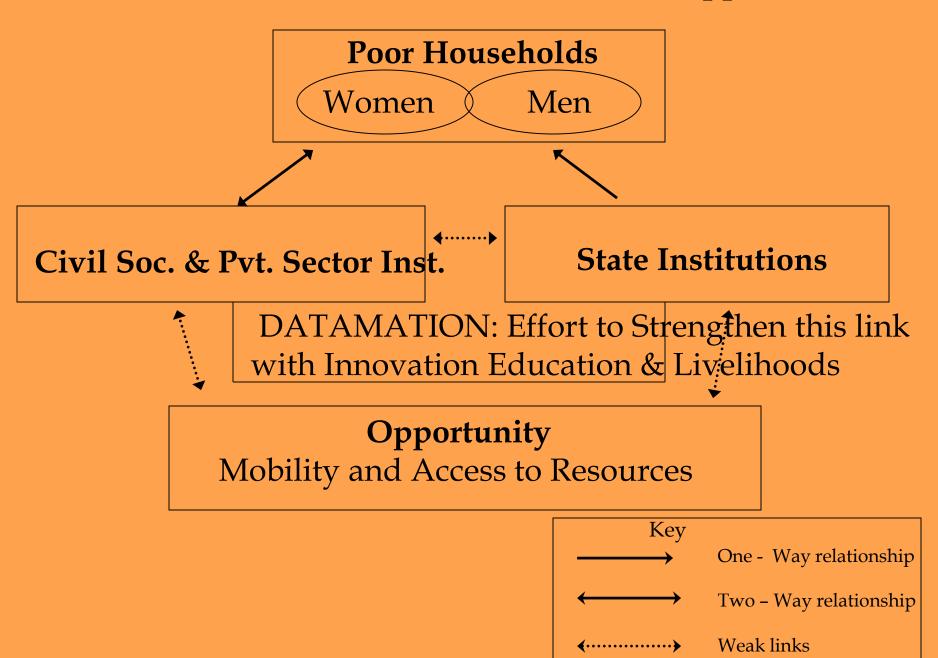

Linking Disadvantaged to the Digital Economy: Opportunities for the marginalized communities-Private Sector and Community working together

Datamation Foundation
(A Registered Charity)



#### **PPCP: Institutions and Access to Opportunities**



## Datamation Foundation : Gender Resource & Community ICT Centre

- We reach out to the poor and the disadvantaged women & youth in North-East Delhi & 10 districts of UP.
- Basic Focus has been on imparting. Functional & Digital Literacy













Social Media & Digital Tools: Experiences from the field- Datamation Foundation Project sites







# Skills Development & Capacity Building deploying e-learning

 More than 40 vocational and income-generation, skills enrichment modules have been developed.

**Candle Making** 

Mehndi (Henna) Handbag



**Tailoring** 



**Phenyle** 



**Soft Toys** 







### Rights based approach to Life

- Legal counseling, Health Care are critical service offerings.
- Community mobilization for `rights based approach to life'.
- Community mobilizatio