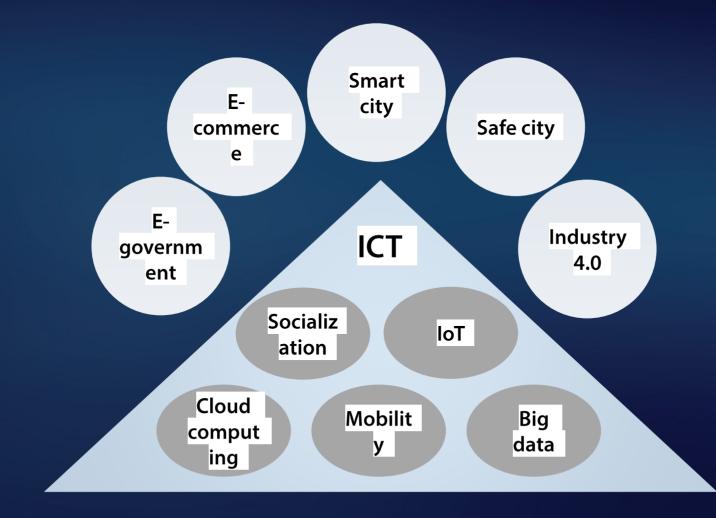

### Increasing Urbanization

- 50% world's population lives in a city an increase from 30% 50 years ago
- 57% by 2025 (Frost & Sullivan)

## Cities significantly contribute to GDP

- 70% of global GDP is generated by cities
- 37 of the World's largest economies are cities