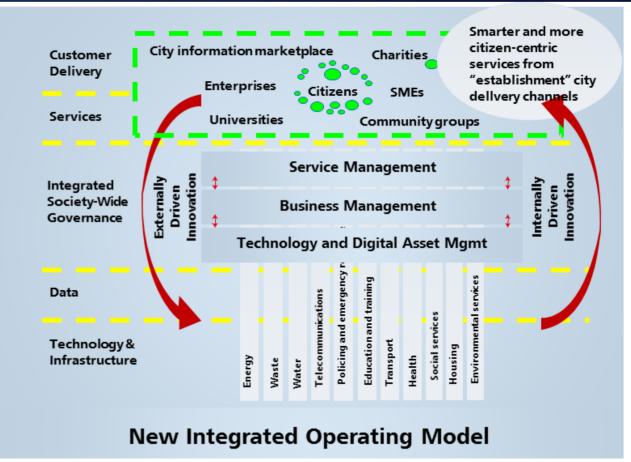

| rator                          | Joint Venture                                                                      |               |  |
|   | 1 – 3 years                                                                                       |                     | 1 – 5                                                                                                            | years                    | 5 – 10                                                                                                                   | years                          | Undetermined                                                                       |               |  |





















#### **Digital Transformation**

- Activate Economy to increase revenue
  Vertical Industry competitiveness, Digital Hub in Africa, etc
- 'ncrease Employment to have job SME/SMME business, e-Commerce, Manufacturing, Igriculture, etc)
- 3etter Public Services to feel continent
  Safe Community, e-Education, e-Med, e-Gov Services, etc

Ť-

reduction of global CO2 emissions by 20%

ICT investment

= 1%
Increase in GDP

10% increase in Broadband penetration

→ 2~3% increase I employment rate

10~20%
Increase in Productivity

30% increasing agricultural crop yields

15 X

Innovation Efficiency



# Thank you