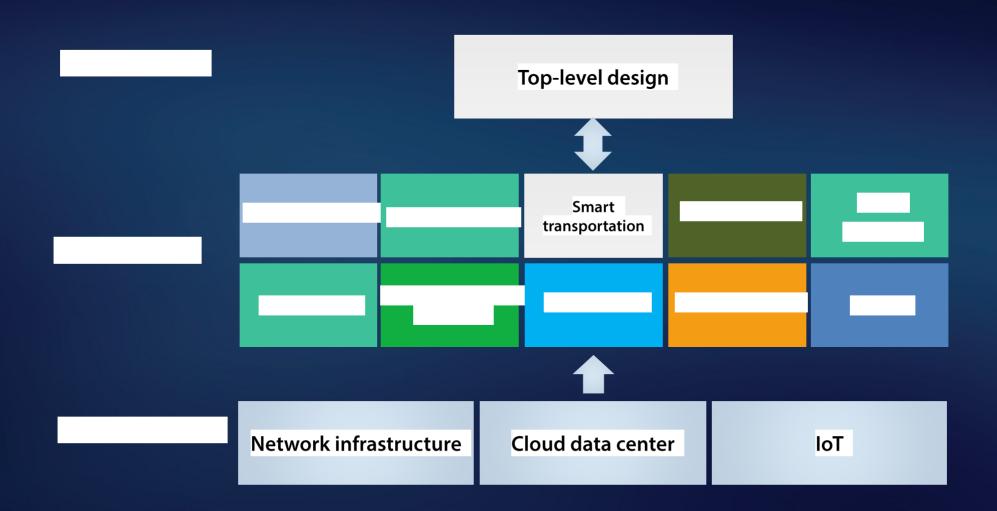

### Increasing Urbanization

- 50% world's population lives in a city an increase from 30% 50 years ago
- 57% by 2025 (Frost & Sullivan)



## Cities significantly contribute to GDP

- 70% of global GDP is generated by cities
- 37 of the World's largest economies are cities

#### **GDP Growth 2007 - 2025**







(Global estimations from 9 analytics agencies, eg. Ovum, GSMA, Gartner)













When It comes to partnership, two main factor should be taken into consideration.

Refers to the experience or expertise in the domain of the service offers

It describes the arrangement of activities and resources in the partnership.

(Who does what)

What value is being offered or required.

Gives an overall view of one or a bundle of services or products, is the core issue to consider in se