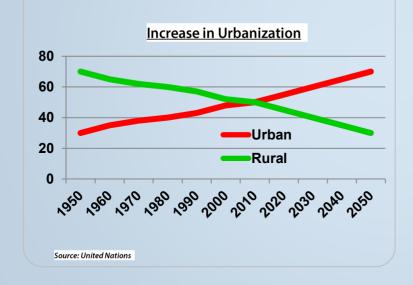

### Increasing Urbanization

- 50% world's population lives in a city an increase from 30% 50 years ago
- 57% by 2025 (Frost & Sullivan)