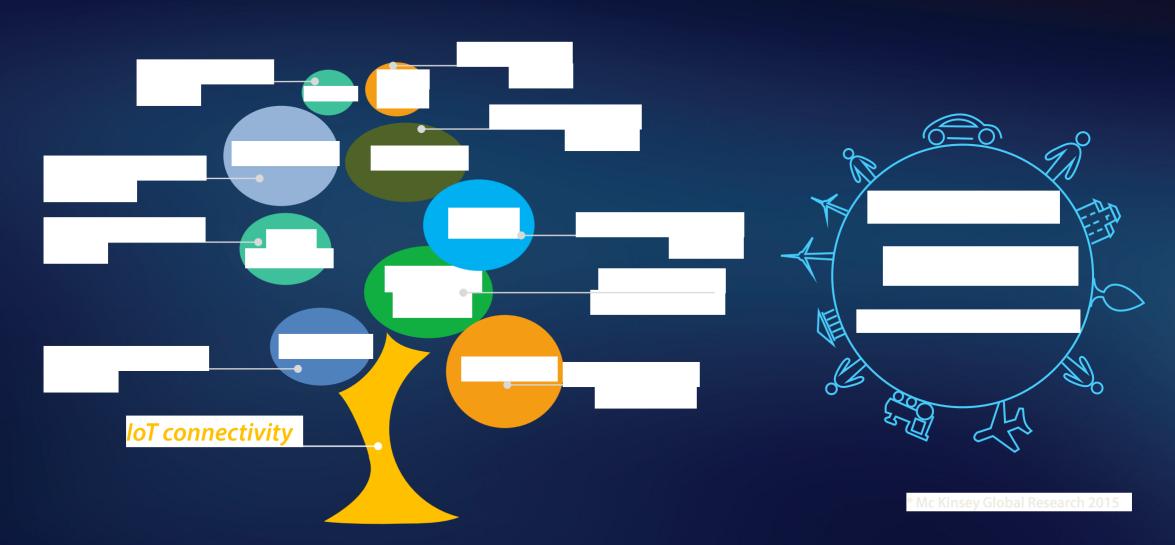

### Increasing Urbanization

- 50% world's population lives in a city an increase from 30% 50 years ago
- 57% by 2025 (Frost & Sullivan)



## Cities significantly contribute to GDP

- 70% of global GDP is generated by cities
- 37 of the World's largest economies are cities

#### **GDP Growth 2007 - 2025**







(Global estimations from 9 analytics agencies, eg. Ovum, GSMA, Gartner)













When It comes to partnership, two main factor should be taken into consideration.

Refers to the experience or expertise in the domain of the service offers

It describes the arrangement of activities and resources in the partnership.

(Who does what)

What value is being offered or required.

Gives an overall view of one or a bundle of services or products, is the core issue to consider in service offer. Regarding operating model, buying model and operational model are considered.

Focuses on who builds or constructs the projects.

(Buy - Sale)

It pays more attention to the operational processes; in other words, this relates to who and how the operation and maintenance will be managed

Addresses the fu