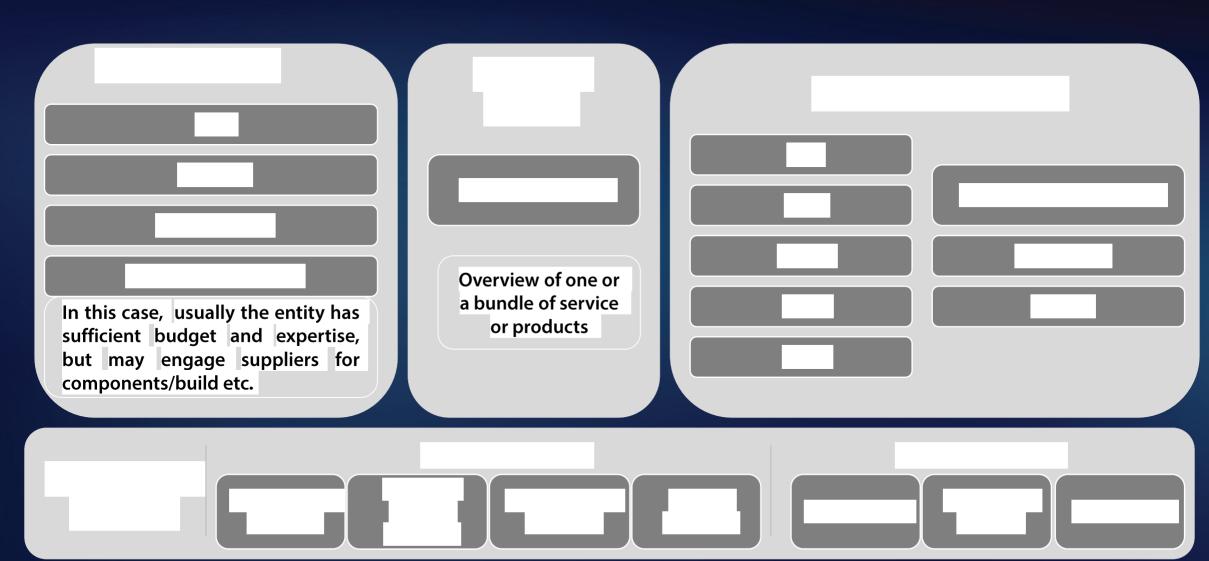

#### **GDP Growth 2007 - 2025**

(Global estimations from 9 analytics agencies, eg. Ovum, GSMA, Gartner)

When It comes to partnership, two main factor should be taken into consideration.

Refers to the experience or expertise in the domain of the service offers

It describes the arrangement of activities and resources in the partnership.

(Who does what)

What value is being offered or required.

Gives an overall view of one or a bundle of services or products, is the core issue to consider in service offer. Regarding operating model, buying model and operational model are considered.

Focuses on who builds or constructs the projects.

(Buy - Sale)

It pays more attention to the operational processes; in other words, this relates to who and how the operation and maintenance will be managed

Addresses the fundamental issue of how to fund the project and potential revenue streams

Where will the funding come from?

Is there a revenue stream & from where?

| Service<br>Description |                 |                                                         | Operating Model |                    |     |                 |     |                                  |     |                                 |       |               |
|------------------------|-----------------|---------------------------------------------------------|-----------------|--------------------|-----|-----------------|-----|----------------------------------|-----|---------------------------------|-------|---------------|
|                        | DIY             | SPV                                                     | JV              | Alliance           | AIG | вот             | воо | воот                             | DBO | Service Contract / Out Sourcing | Lease | Mgmt Contract |
|                        |                 |                                                         | •               |                    |     | •               |     |                                  |     |                                 |       |               |
| 1.555.1                | Funding Model   |                                                         |                 |                    |     | Revenue Model   |     |                                  |     |                                 |       |               |
|                        | Gov.<br>Funding | Develop<br>Exaction<br>Public and<br>Private<br>Funding |                 | Private<br>Funding |     | Full<br>Revenue |     | Revenue<br>Share with<br>partner |     | No Revenue                      |       |               |
|                        |                 | •                                                       |                 |                    |     |                 |     |                                  | •   |                                 |       |               |