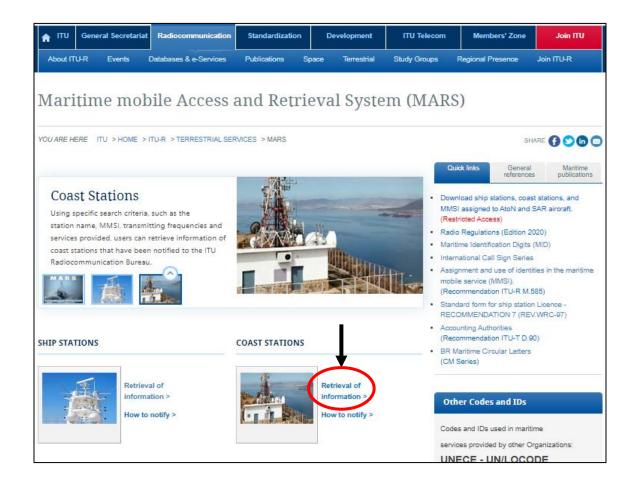

# Using MARS to search coast station information

Enter coast station retrieval of information from MARS main page

https://www.itu.int/en/ITU-R/terrestrial/mars/Pages/default.aspx

# Using MARS to search coast station information