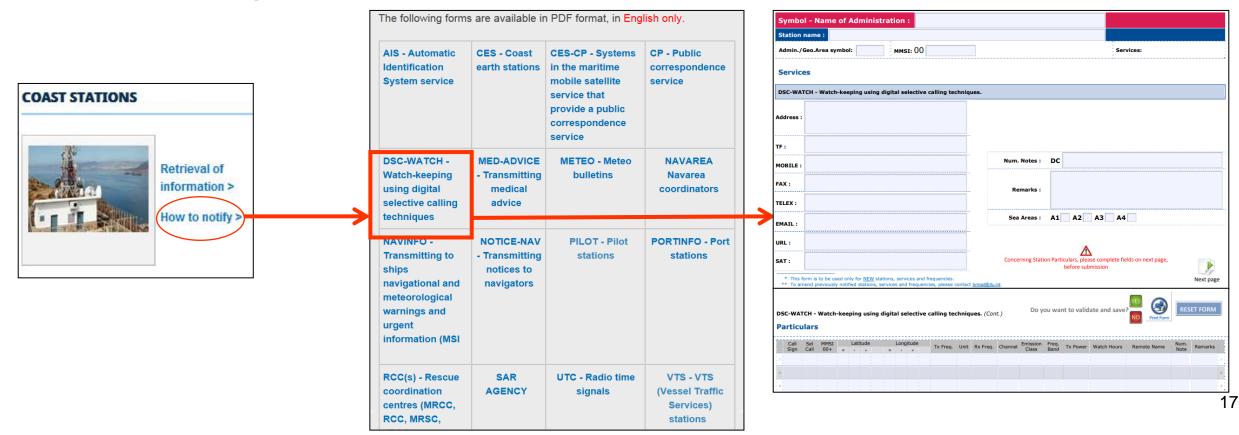

## Coast station notification using a service form

#### Select and complete the relevant service form

### Example of completed coast station notification form DSC Watch service - Page 1

| Symbo     | ol - Name of Administration : AFS - South Africa                           |              | •                 |
|-----------|----------------------------------------------------------------------------|--------------|-------------------|
| Station   | name : CAPE TOWN RESCUE                                                    |              |                   |
| Admin./   | Geo.Area symbol: AFS MMSI: 00 6010001                                      |              | Services:         |
| Servic    | es                                                                         |              |                   |
| DSC-WA    | TCH - Watch-keeping using digital selective calling techniques.            |              |                   |
| Address : | Mr. A. Budhal<br>The Manager<br>Maritime Radio Services<br>Private Bag X01 |              |                   |
| TF:       | +27 21 5510700                                                             | . <u>.</u>   |                   |
| MOBILE :  | +27 21 5510733                                                             | Num. Notes : | DC                |
| FAX:      | +27 21 5510735                                                             | Remarks :    |                   |
| TELEX :   |                                                                            |              |                   |
| EMAIL :   | maritimeradio@ixmail.co.za                                                 | Sea Areas :  | A1 🗸 A2 🗌 A3 🗌 A4 |
| URL :     | www.telkom.co.za/attheoffice/services                                      |              | •                 |

### Example of completed coast station notification form DSC Watch service - Page 1

| Symbo      | I - Name of Administration : AFS - South Africa                            | a ·                           |
|------------|----------------------------------------------------------------------------|-------------------------------|
| Station r  | name : CAPE TOWN RESCUE                                                    |                               |
| Admin./0   | Geo.Area symbol: AFS MMSI: 00 6010001                                      | Services:                     |
| Service    | 25                                                                         |                               |
| DSC-WAT    | CH - Watch-keeping using digital selective calling techniques              | DSC Service form used         |
| Address :  | Mr. A. Budhal<br>The Manager<br>Maritime Radio Services<br>Private Bag X01 |                               |
| <b>F</b> : | +27 21 5510700                                                             |                               |
| 10BILE :   | +27 21 5510733                                                             | Num. Notes : DC               |
| AX:        | +27 21 5510735                                                             | Remarks :                     |
| ELEX :     |                                                                            |                               |
| MAIL :     | maritimeradio@ixmail.co.za                                                 | Sea Areas : A1 🗸 A2 A3 A4     |
| JRL :      | www.telkom.co.za/attheoffice/services                                      | Station Sea Area(s) indicated |
|            |                                                                            |                               |