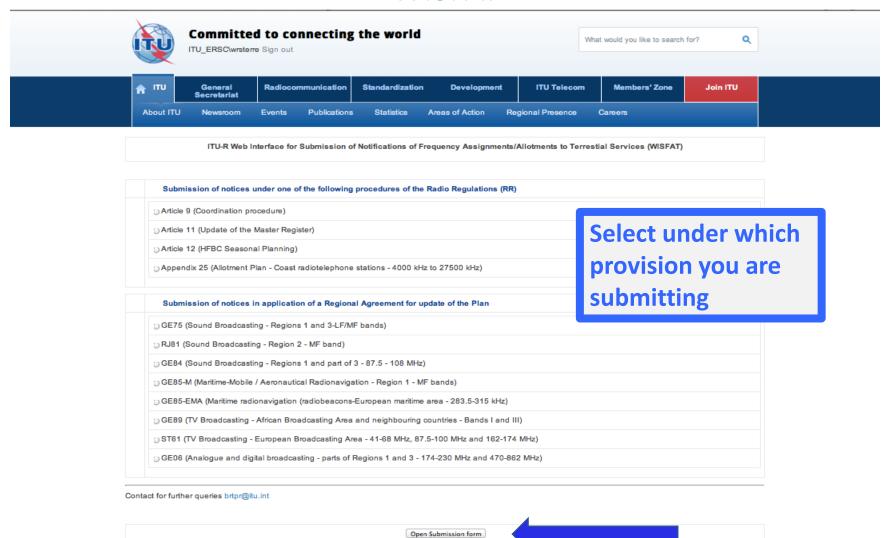

# Web Interface for the Submission of Frequency Assignments/Allotments for the Terrestrial Services

- ➤Only notice files received via this secured interface will be treated by the Bureau;
- Automatic acknowledgment e-mail is sent to the address specified by the notifier;
- It is strongly recommended to validate the notice files using eValidation before submitting them to the Bureau;
  - ➤ Only complete and valid notices can be processed

https://www.itu.int/ITU-R/eTerrestrial/Account/Login

➤ WISFAT accepts any data format, therefore when submitting many notice files, it is recommended to compress then into one file.

- Who has access to this interface?
  - > Only registered notifiers nominated by their administration;
  - Must have an ITU login with TIES services;
  - As many notifier(s) as needed;
  - Responsibility of the administration to inform the Bureau of any changes regarding the registered notifier(s).
- Which notice files can submitted?
  - Notices for recording in the Master Register, to modify Plans and also for the seasonal planning of HF bands (HFBC - Article 12);