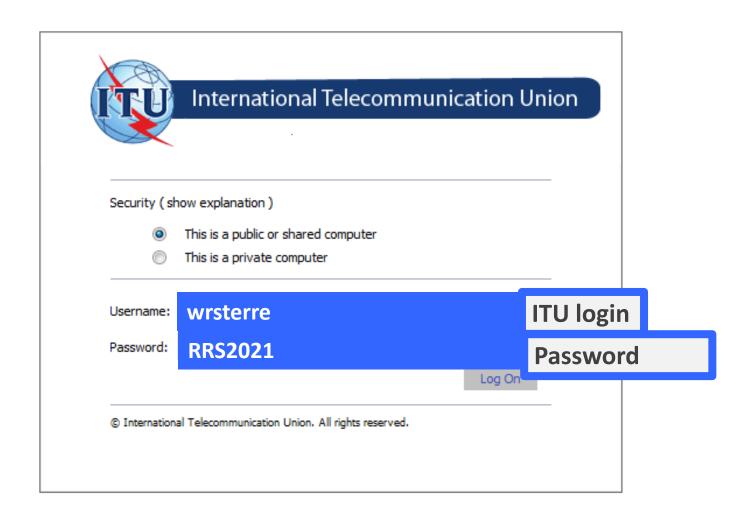

https://www.itu.int/ITU-R/eTerrestrial/Account/Login

➤ WISFAT accepts any data format, therefore when submitting many notice files, it is recommended to compress then into one file.

- Who has access to this interface?
  - > Only registered notifiers nominated by their administration;
  - Must have an ITU login with TIES services;
  - As many notifier(s) as needed;
  - Responsibility of the administration to inform the Bureau of any changes regarding the registered notifier(s).
- Which notice files can submitted?
  - Notices for recording in the Master Register, to modify Plans and also for the seasonal planning of HF bands (HFBC - Article 12);

#### How to become a registered notifier

- Administration selects the notifier(s)
- > The selected notifier(s) must have an ITU Login with TIES services
  - Request an ITU Username via the web site: <a href="https://www.itu.int/en/ties-services/Pages/default.aspx">https://www.itu.int/en/ties-services/Pages/default.aspx</a>
  - Click on "Login" and select "I am a new user";
    - ☐ Your ITU focal point must approve your request;
    - ☐ Make sure that the ITU focal point is still active within your Administration, if not inform the Bureau;
- The administration must send an official e-mail request to the BR (brmail@itu.int):
  - ☐ Name, position, service e-mail, ITU login;
- > BR will inform the notifying administration with the latest list of notifiers.