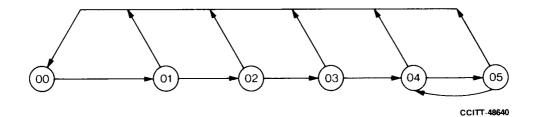

### LOGIC PROCEDURES FOR INTERWORKING OF SIGNALLING SYSTEM No. 4 TO R2

| State number | State description         | Sheet reference |
|--------------|---------------------------|-----------------|
| 00           | Idle                      | 1               |
| 01           | Wait for CPCI-FITE        | 1               |
| 02           | Wait for address-complete | ì               |
| 03           | Wait for answer           | 2               |
| 04           | Answered                  | 2               |
| 05           | Clear-back                | 2               |

 $FIGURE\ 1/Q.634$  State overview diagram for interworking of Signalling System No. 4 to R2