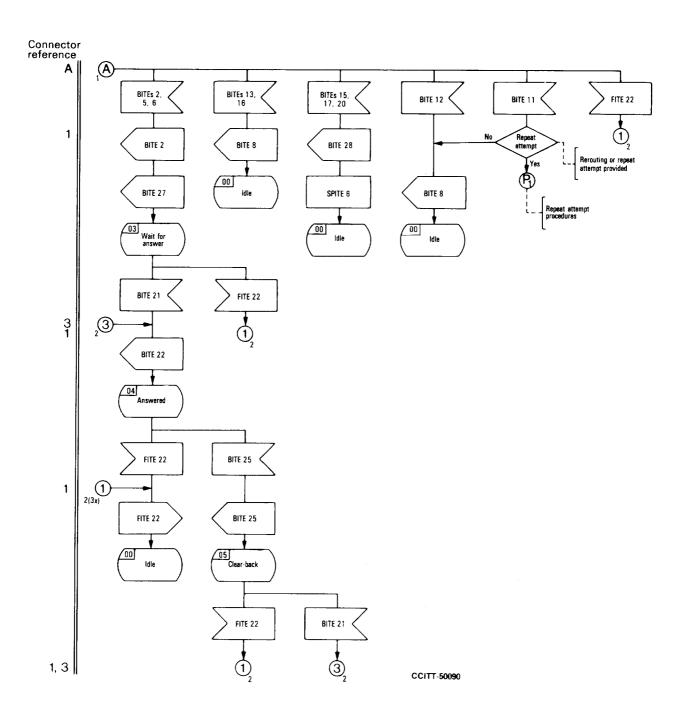

#### Procedures not shown

The following procedures, not directly relevant to interworking, are not shown in the logic procedures:

- Repeat attempt.

### FIGURE 2/Q.634

Notes to interworking of Signalling System No. 4 to  $R2\,$ 

FIGURE 3/Q.634 (Sheet 1 of 2)
Interworking of Signalling System No. 4 to R2

FIGURE 3/Q.634 (Sheet 2 of 2)

Interworking of Signalling System No. 4 to R2