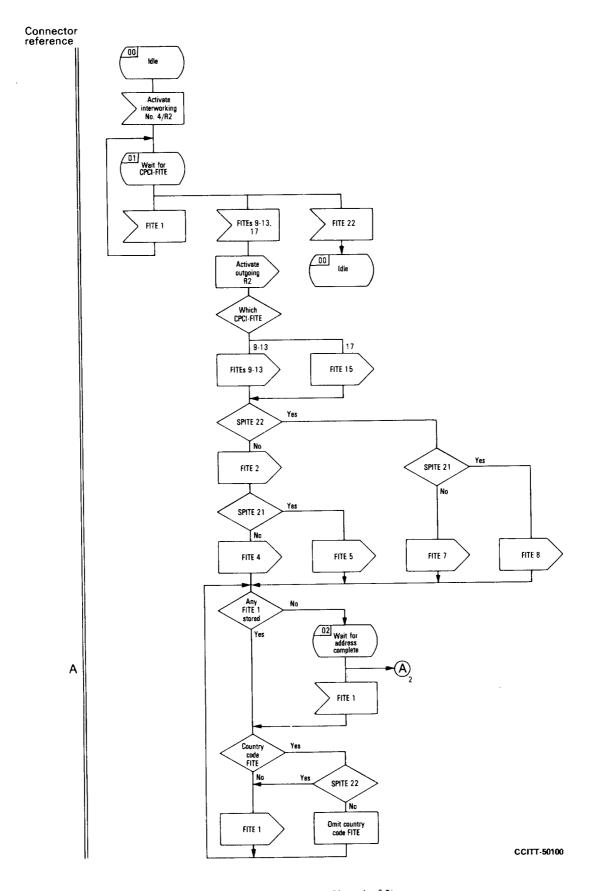

#### Procedures not shown

The following procedures, not directly relevant to interworking, are not shown in the logic procedures:

- Repeat attempt.

### FIGURE 2/Q.634

Notes to interworking of Signalling System No. 4 to  $R2\,$ 

FIGURE 3/Q.634 (Sheet 1 of 2)
Interworking of Signalling System No. 4 to R2

FIGURE 3/Q.634 (Sheet 2 of 2)

Interworking of Signalling System No. 4 to R2