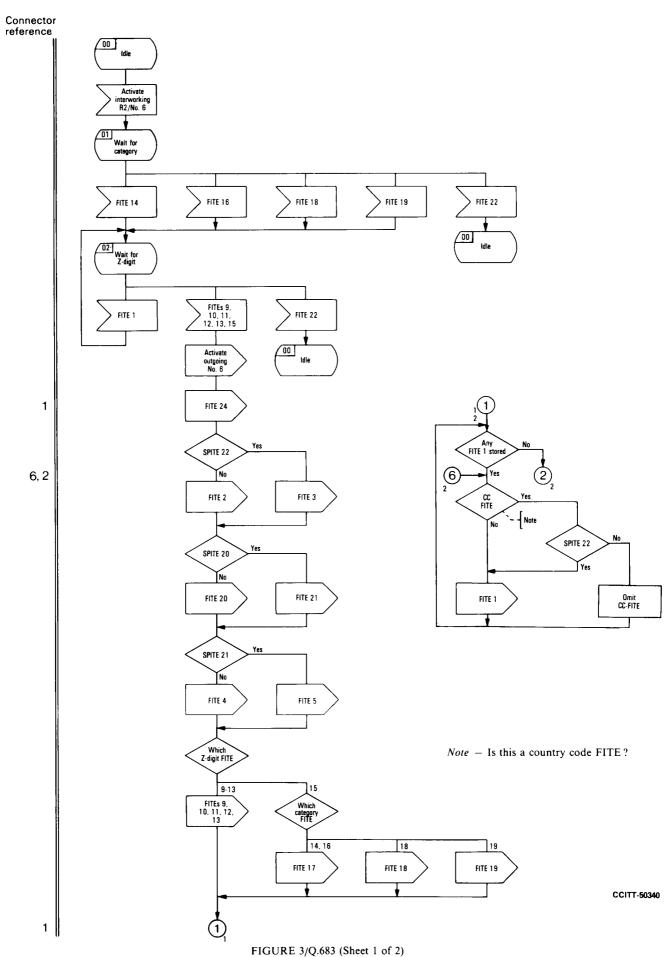

YSTEM R2 TO No. 6



| State number | State description                 | Sheet reference |
|--------------|-----------------------------------|-----------------|
| 00           | Idle                              | 1, 2            |
| 01           | Wait for calling party's category | 1               |
| 02           | Wait for Z-digit                  | 1               |
| 03           | Wait for address-complete         | 2               |
| 04           | Wait for answer                   | 2               |
| 05           | Answered                          | 2               |
| 06           | Clear-back                        | 2               |

FIGURE 1/Q.683
State overview diagram for interworking of Signalling System R2 to No. 6

**FIGURE 2/Q.683** 

(Reserved for future notes)



Interworking of Signalling System R2 to No. 6



FIGURE 3/Q.683 (Sheet 2 of 2)

Interworking of Signalling System R2 to No. 6