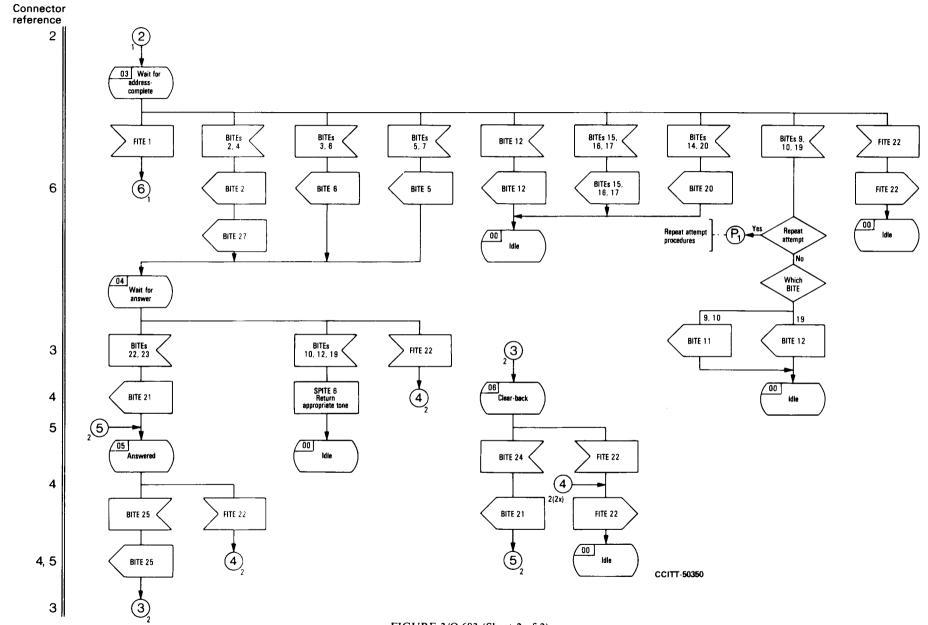

iption                 | Sheet reference |
|--------------|-----------------------------------|-----------------|
| 00           | Idle                              | 1, 2            |
| 01           | Wait for calling party's category | 1               |
| 02           | Wait for Z-digit                  | 1               |
| 03           | Wait for address-complete         | 2               |
| 04           | Wait for answer                   | 2               |
| 05           | Answered                          | 2               |
| 06           | Clear-back                        | 2               |

FIGURE 1/Q.683
State overview diagram for interworking of Signalling System R2 to No. 6

**FIGURE 2/Q.683** 

(Reserved for future notes)



Interworking of Signalling System R2 to No. 6



FIGURE 3/Q.683 (Sheet 2 of 2)

Interworking of Signalling System R2 to No. 6