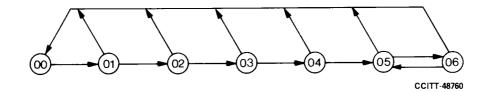

#### LOGIC PROCEDURES FOR INTERWORKING OF SIGNALLING SYSTEM R2 TO No. 6

| State number | State description                 | Sheet reference |
|--------------|-----------------------------------|-----------------|
| 00           | Idle                              | 1, 2            |
| 01           | Wait for calling party's category | 1               |
| 02           | Wait for Z-digit                  | 1               |
| 03           | Wait for address-complete         | 2               |
| 04           | Wait for answer                   | 2               |
| 05           | Answered                          | 2               |
| 06           | Clear-back                        | 2               |

FIGURE 1/Q.683
State overview diagram for interworking of Signalling System R2 to No. 6

**FIGURE 2/Q.683** 

(Reserved for future notes)

Interworking of Signalling System R2 to No. 6

FIGURE 3/Q.683 (Sheet 2 of 2)