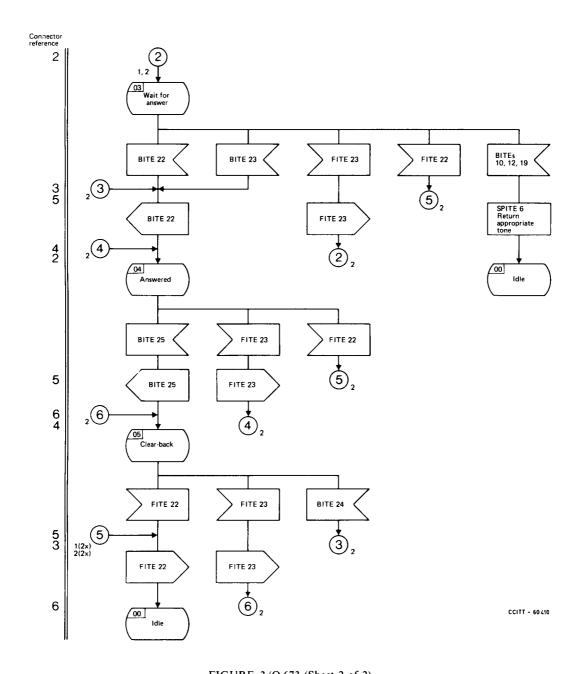

## FIGURE 2/Q.673

Notes to interworking of Signalling System R1 to No. 7 (TUP)

(Reserved for future notes)

FIGURE 3/Q.673 (Sheet 1 of 2)

Interworking of Signalling System R1 to No. 7 (TUP)

FIGURE 3/Q.673 (Sheet 2 of 2)

Interworking of Signalling System R1 to No. 7 (TUP)