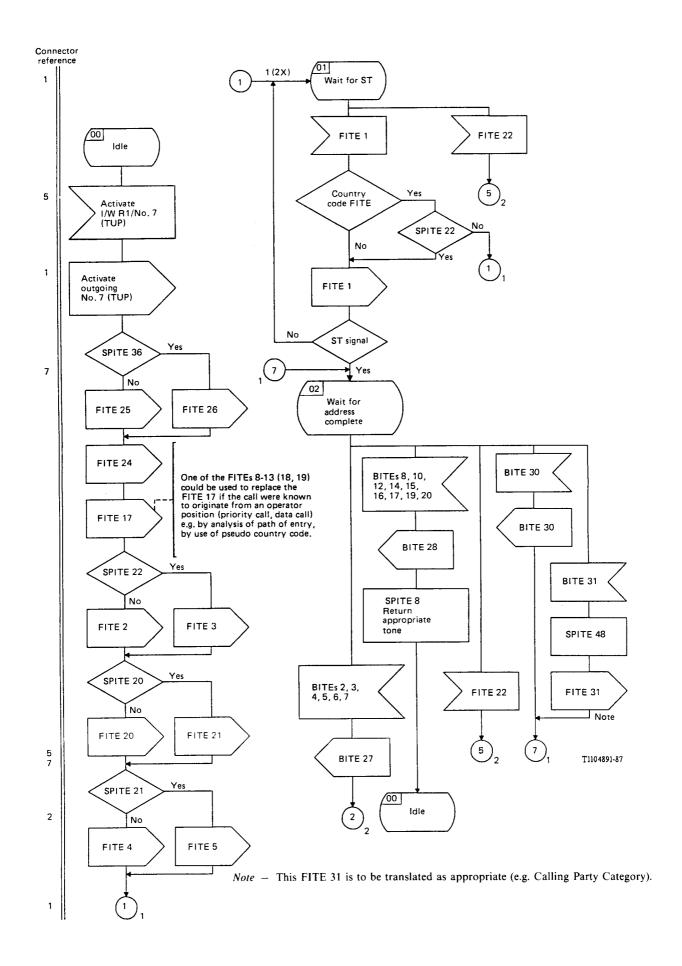

## FIGURE 2/Q.673

Notes to interworking of Signalling System R1 to No. 7 (TUP)

(Reserved for future notes)

FIGURE 3/Q.673 (Sheet 1 of 2)

Interworking of Signalling System R1 to No. 7 (TUP)

FIGURE 3/Q.673 (Sheet 2 of 2)

Interworking of Signalling System R1 to No. 7 (TUP)