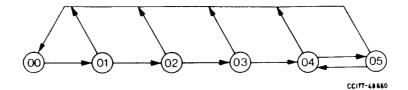

### LOGIC PROCEDURES FOR INTERWORKING OF SIGNALLING SYSTEM R1 TO No. 7 (TUP)

| State number | State description         | Sheet reference |  |  |  |
|--------------|---------------------------|-----------------|--|--|--|
| 00           | Idle                      | 1, 2            |  |  |  |
| 01           | Wait for ST               | 1               |  |  |  |
| 02           | Wait for address-complete | 1               |  |  |  |
| 03           | Wait for answer           | 2               |  |  |  |
| 04           | Answered                  | 2               |  |  |  |
| 05           | Clear-back                | 2               |  |  |  |

FIGURE 1/Q.673

State overview diagram for interworking of Signalling System R1 to No. 7 (TUP)