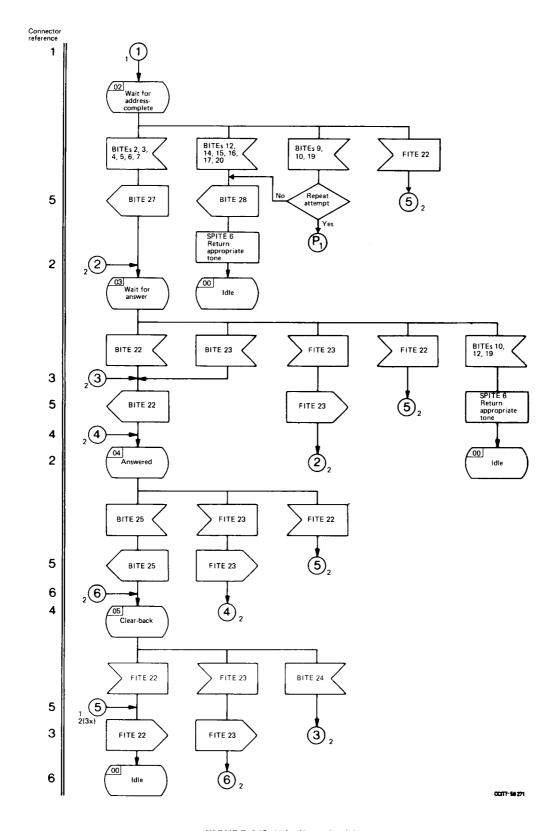

### **FIGURE 2/Q.672**

Notes to interworking of Signalling System R1 to No. 6

FIGURE 3/Q.672 (Sheet 1 of 2)

Interworking of Signalling System R1 to No. 6

FIGURE 3/Q.672 (Sheet 2 of 2)

Interworking of Signalling System R1 to No. 6