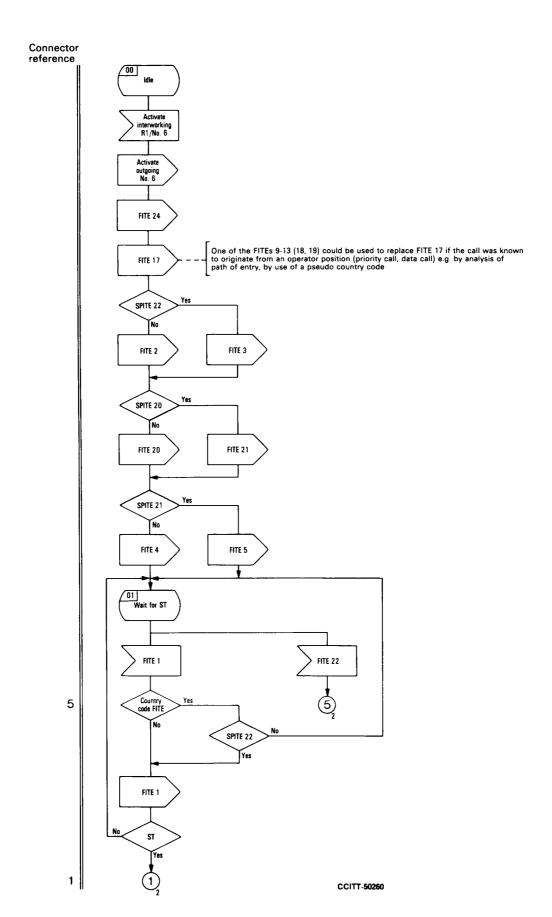

#### Procedures not shown

The following procedure, not directly relevant to interworking, is not shown in the logic procedures:

 $\boldsymbol{P}_1$  - Procedure for repeat attempt.

### **FIGURE 2/Q.672**

Notes to interworking of Signalling System R1 to No. 6

FIGURE 3/Q.672 (Sheet 1 of 2)

Interworking of Signalling System R1 to No. 6

FIGURE 3/Q.672 (Sheet 2 of 2)

Interworking of Signalling System R1 to No. 6