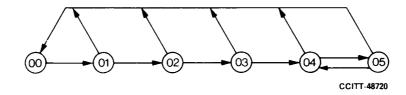

### LOGIC PROCEDURES FOR INTERWORKING OF SIGNALLING SYSTEM R1 TO No. 6

| State number | State description         | Sheet reference |
|--------------|---------------------------|-----------------|
| 00           | Idle                      | 1, 2            |
| 01           | Wait for ST               | 1               |
| 02           | Wait for address-complete | 2               |
| 03           | Wait for answer           | 2               |
| 04           | Answered                  | 2               |
| 05           | Clear-back                | 2               |

FIGURE 1/Q.672
State overview diagram for interworking of Signalling System R1 to No. 6