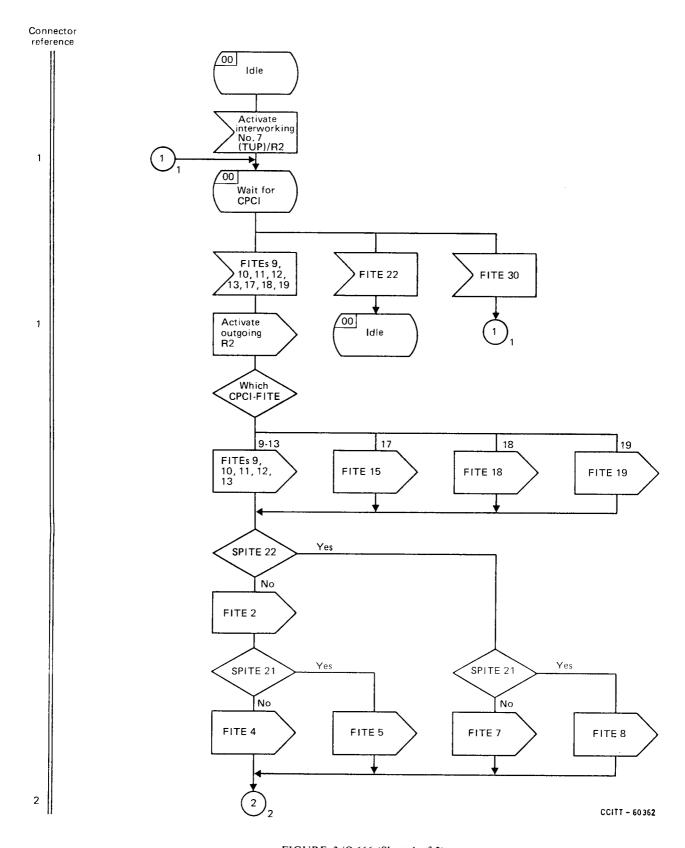

## LOGIC PROCEDURES FOR INTERWORKING OF SIGNALLING SYSTEM No. 7 (TUP) TO R2

| State number | State description          | Sheet reference |
|--------------|----------------------------|-----------------|
| 00           | ldle                       | 1, 2            |
| 01           | Wait for CPCI-FITE         | . 1             |
| 02           | Wait for address-complete  | 2               |
| 03           | Wait for answer, charge    | 2               |
| 04           | Wait for answer, no charge | 2               |
| 05           | Answered                   | 2               |
| 06           | Clear-back                 | 2               |

FIGURE 1/Q.666

State overview diagram for interworking of Signalling System No. 7 (TUP) to R2

FIGURE 2/Q.666

(Reserved for future use)

FIGURE 3/Q.666 (Sheet 1 of 2)

Interworking of Signalling System No. 7 (TUP) to R2