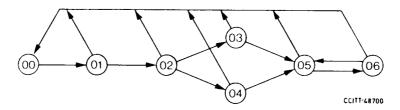

## LOGIC PROCEDURES FOR INTERWORKING OF SIGNALLING SYSTEM No. 7 (TUP) TO R2

| State number | State description          | Sheet reference |
|--------------|----------------------------|-----------------|
| 00           | ldle                       | 1, 2            |
| 01           | Wait for CPCI-FITE         | . 1             |
| 02           | Wait for address-complete  | 2               |
| 03           | Wait for answer, charge    | 2               |
| 04           | Wait for answer, no charge | 2               |
| 05           | Answered                   | 2               |
| 06           | Clear-back                 | 2               |

FIGURE 1/Q.666

State overview diagram for interworking of Signalling System No. 7 (TUP) to R2

FIGURE 2/Q.666

(Reserved for future use)

FIGURE 3/Q.666 (Sheet 1 of 2)

Interworking of Signalling System No. 7 (TUP) to R2