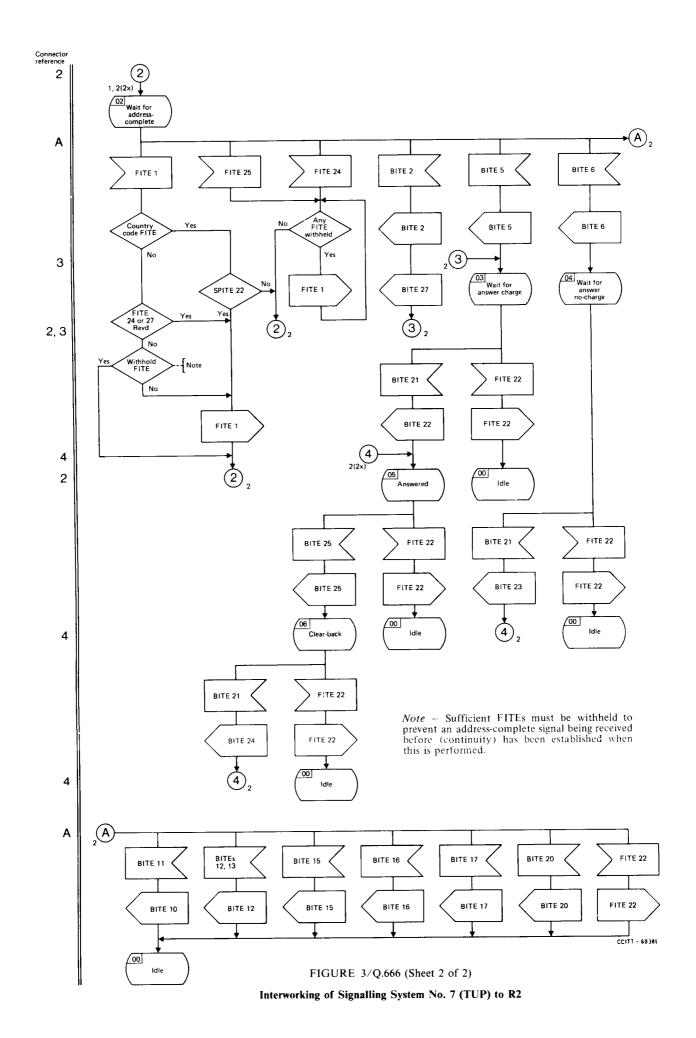

## LOGIC PROCEDURES FOR INTERWORKING OF SIGNALLING SYSTEM No. 7 (TUP) TO R2

| State number | State description          | Sheet reference |
|--------------|----------------------------|-----------------|
| 00           | ldle                       | 1, 2            |
| 01           | Wait for CPCI-FITE         | . 1             |
| 02           | Wait for address-complete  | 2               |
| 03           | Wait for answer, charge    | 2               |
| 04           | Wait for answer, no charge | 2               |
| 05           | Answered                   | 2               |
| 06           | Clear-back                 | 2               |

FIGURE 1/Q.666

State overview diagram for interworking of Signalling System No. 7 (TUP) to R2

FIGURE 2/Q.666

(Reserved for future use)

FIGURE 3/Q.666 (Sheet 1 of 2)

Interworking of Signalling System No. 7 (TUP) to R2