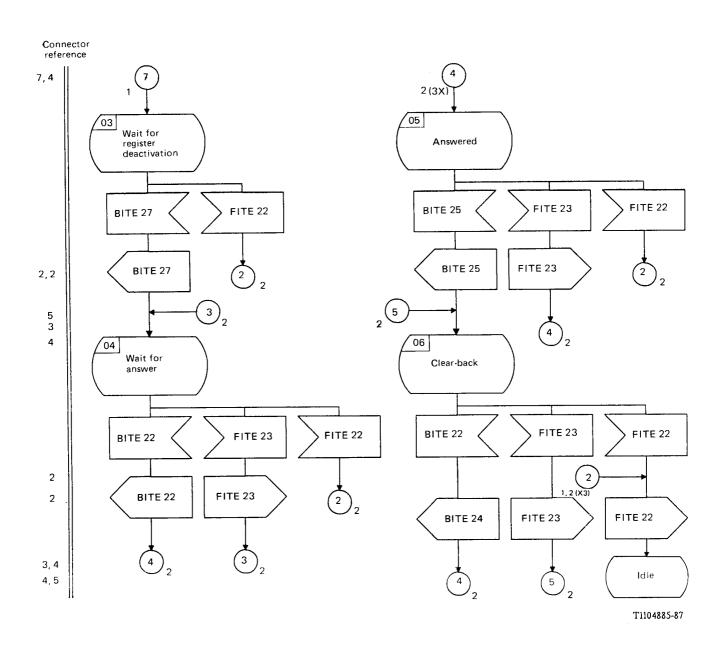

FIGURE 3/Q.665 (Sheet 1 of 2)

Interworking of Signalling System No. 7 (TUP) to R1

FIGURE 3/Q.665 (Sheet 2 of 2)

Interworking of Signalling System No. 7 (TUP) to R1