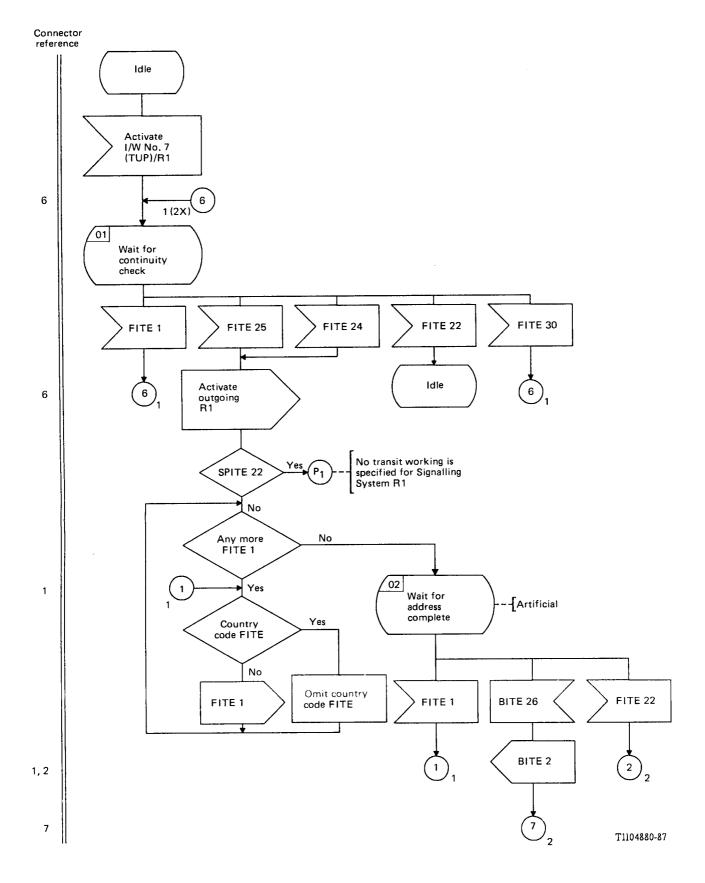

FIGURE 1/Q.665

State overview diagram for interworking of Signalling System No. 7 (TUP) to R1

Procedures not shown

 $\boldsymbol{P}_1$  - No transit working is defined for R1.

**FIGURE 2/Q.665** 

Note to the interworking of Signalling System No. 7 (TUP) to R1

FIGURE 3/Q.665 (Sheet 1 of 2)

Interworking of Signalling System No. 7 (TUP) to R1

FIGURE 3/Q.665 (Sheet 2 of 2)

Interworking of Signalling System No. 7 (TUP) to R1