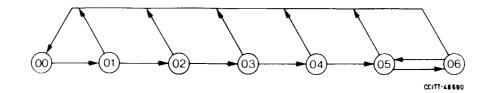

## LOGIC PROCEDURES FOR INTERWORKING OF SIGNALLING SYSTEM No. 7 (TUP) TO R1

| State number | State description              | Sheet reference |
|--------------|--------------------------------|-----------------|
| 00           | Idle                           | 1, 2            |
| 01           | Wait for continuity check      | 1               |
| 02           | Wait for address-complete      | 1               |
| 03           | Wait for register deactivation | 1               |
| 04           | Wait for answer                | 2               |
| 05           | Answered                       | 2               |
| 06           | Clear-back                     | 2               |

FIGURE 1/Q.665

State overview diagram for interworking of Signalling System No. 7 (TUP) to R1

Procedures not shown

 $\boldsymbol{P}_1$  - No transit working is defined for R1.

**FIGURE 2/Q.665** 

Note to the interworking of Signalling System No. 7 (TUP) to R1