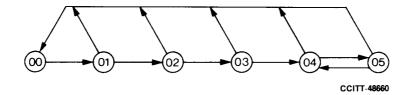

#### LOGIC PROCEDURES FOR INTERWORKING OF SIGNALLING SYSTEM No. 5 TO R1

| State number | State description              |  |  |  |  |  |
|--------------|--------------------------------|--|--|--|--|--|
| 00           | Idle                           |  |  |  |  |  |
| 01           | Wait for ST                    |  |  |  |  |  |
| 02           | Wait for register deactivation |  |  |  |  |  |
| 03           | Wait for answer                |  |  |  |  |  |
| 04           | Answered                       |  |  |  |  |  |
| 05           | Clear-back                     |  |  |  |  |  |

 $FIGURE\ 1/Q.644$  State overview diagram for interworking of Signalling System No. 5 to R1