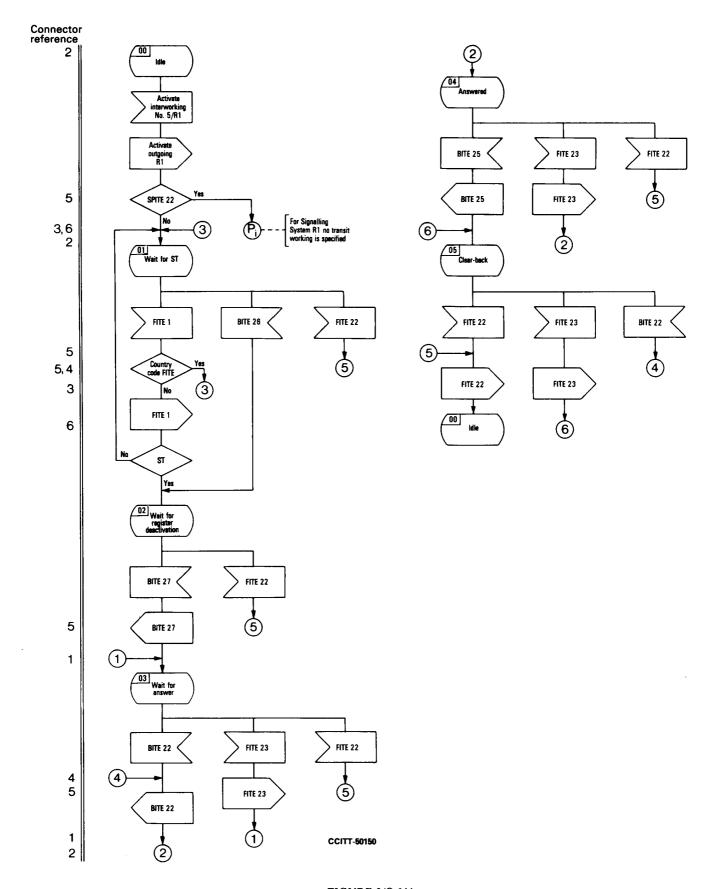

#### Procedures not shown

 $Procedure \ P_1 \ is \ not \ described \ because \ the \ procedure \ has \ not \ been \ specified \ in \ the \ Signalling \ System \ R1 \ specifications.$ 

## FIGURE 2/Q.644

Notes to interworking of Signalling System No. 5 to R1

FIGURE 3/Q.644
Interworking of Signalling System No. 5 to R1