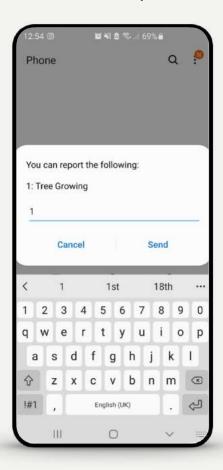

### Community member reports a task

SMS: Dial \*724#

Select a report

Choose a task

Confirm