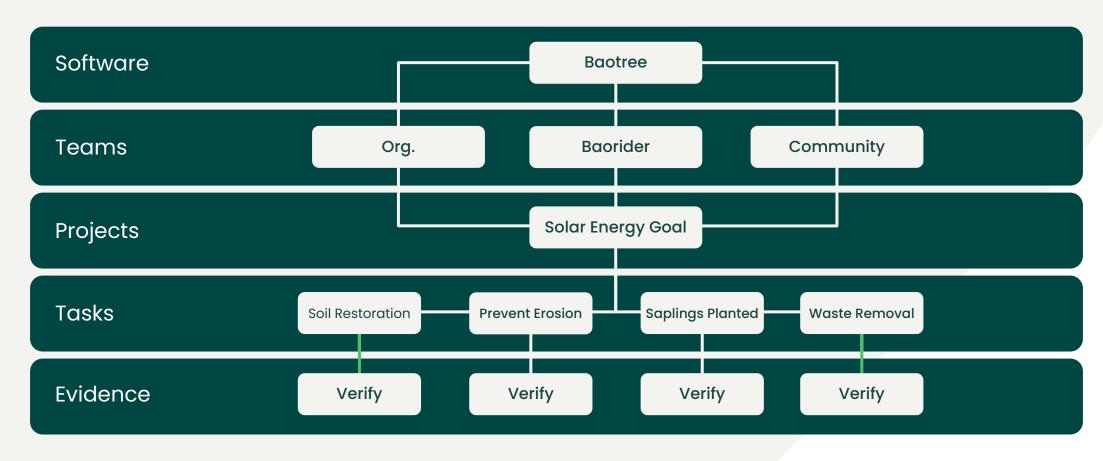

## Project Management Framework

How the software delivers proof of work

### **Habitat Restoration Project**

A framework for implementation