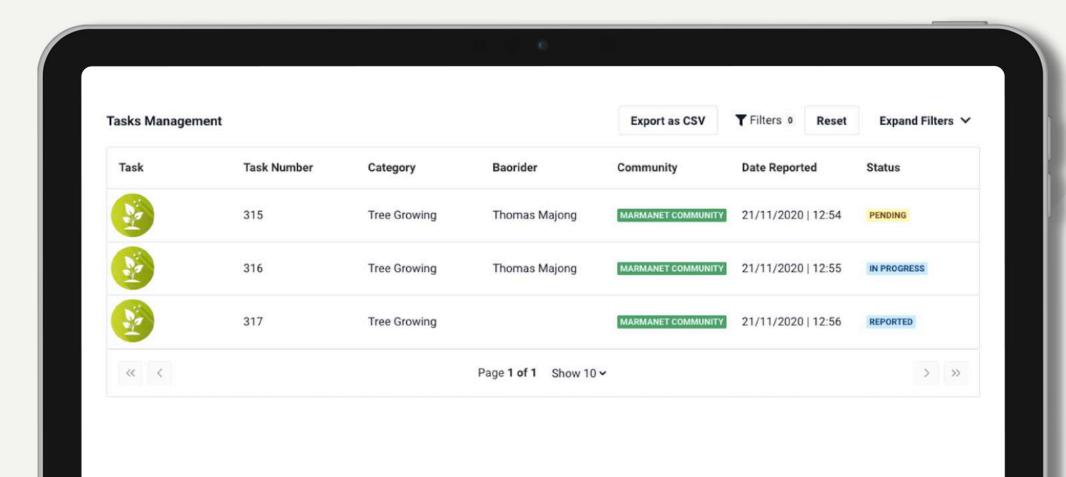

Of How Baotree's Relationship Management Software Works to support Community-Based Projects





## Project Management Framework

How the software delivers proof of work





## Step 1: Connect your community





### Step 2: Create the Project





### Step 3: Add tasks for the community to action





### **Habitat Restoration Project**

A framework for implementation





### Community member reports a task

SMS: Dial \*724#



Select a report



Choose a task



Confirm





## Baorider responds, views & accepts a task

#### Dashboard



#### My Tasks



#### Accepts task



#### On route





### Baorider verifies a task by capturing evidence

#### **Baorider** arrives



### Takes photos and adds comments



#### Submits evidence





### User can view and manage all reported tasks



# User approves a task, after reviewing the data





### Manage Your Community-Conservation Relationships In One Flexible Platform



# The Value We Enable For Organisations & Communities



**Community Development** 



Data & Transparency





# Thank you