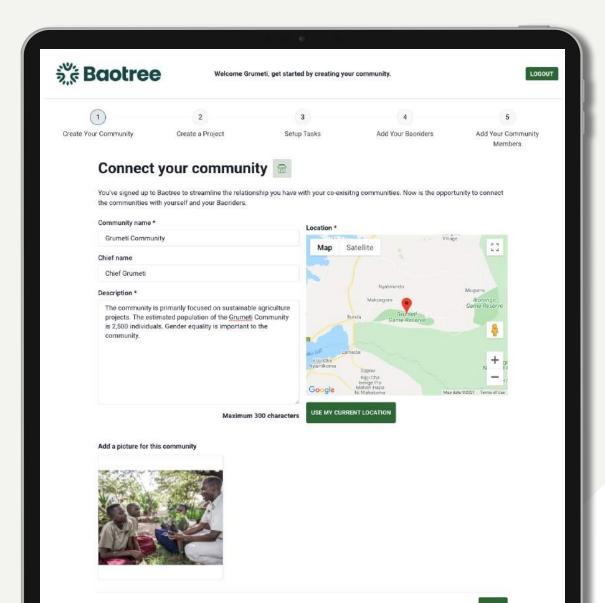

How organisations can use Baotree's relationship management software to work with communities, at scale



### **Tested & Proven**

15 Nov - 04 Dec 2020





Livestock







### In 2020, Baotree ran our technology test with five partners in the Laikipia county of Kenya. Where our partners collaborated at a new scale with their supported communities

- Ol Pejeta Conservancy
- **Borana Conservancy**
- Loisaba Conservancy
- Communities Health Africa Trust (CHAT)

### **Summary Of Tasks Managed**



**Training** 

Growth **Projects**  **Animal** 

Welfare

An Example Of How Baotree's Relationship Management Software Works to support Community-Based Projects





## Project Management Framework

How the software delivers proof of work





## Step 1: Connect your community





### Step 2: Create the Project





### Step 3: Add tasks for the community to action





### **Habitat Restoration Project**

A framework for implementation





### Community member reports a task

SMS: Dial \*724#



Select a report



Choose a task



Confirm





## Baorider responds, views & accepts a task

#### Dashboard



#### My Tasks



#### Accepts task



#### On route





### Baorider verifies a task by capturing evidence

#### **Baorider** arrives



### Takes photos and adds comments



#### Submits evidence





### User can view and manage all reported tasks



# User approves a task, after reviewing the data





### Manage Your Community-Conservation Relationships In One Flexible Platform



# The Value We Enable For Organisations & Communities



**Community Deve