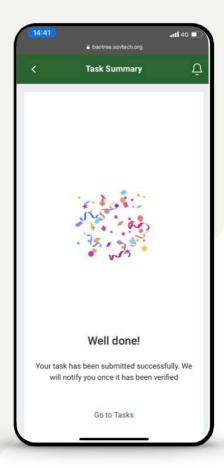

rowth **Projects**  **Animal** 

Welfare

An Example Of How Baotree's Relationship Management Software Works to support Community-Based Projects





## Project Management Framework

How the software delivers proof of work





## Step 1: Connect your community





### Step 2: Create the Project





### Step 3: Add tasks for the community to action





### **Habitat Restoration Project**

A framework for implementation





### Community member reports a task

SMS: Dial \*724#



Select a report



Choose a task



Confirm





## Baorider responds, views & accepts a task

#### Dashboard



#### My Tasks



#### Accepts task



#### On route





### Baorider verifies a task by capturing evidence

#### **Baorider** arrives



### Takes photos and adds comments



#### Submits evidence





### User can view and manage all reported tasks



# User approves a task, after reviewing the data





### Manage Your Community-Conservation Relationships In One Flexible Platform



# The Value We Enable For Organisations & Communities



**Community Development** 



Data & Transparency





# Thank you