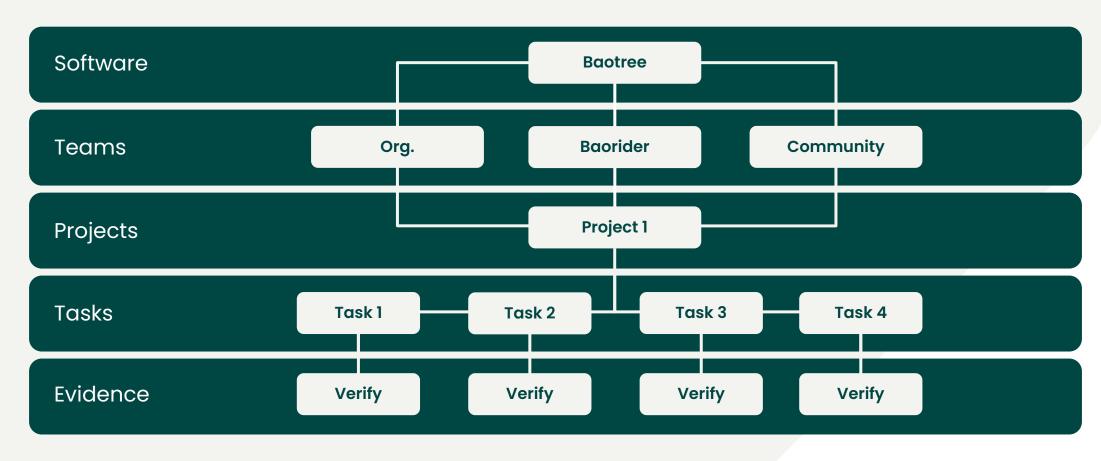

How organisations can use Baotree's relationship management software to work with communities, at scale



### **Tested & Proven**

15 Nov - 04 Dec 2020





Livestock







### In 2020, Baotree ran our technology test with five partners in the Laikipia county of Kenya. Where our partners collaborated at a new scale with their supported communities

- Ol Pejeta Conservancy
- **Borana Conservancy**
- Loisaba Conservancy
- Communities Health Africa Trust (CHAT)

### **Summary Of Tasks Managed**



**Training** 

Growth **Projects**  **Animal** 

Welfare

An Example Of How Baotree's Relationship Management Software Works to support Community-Based Projects





## Project Management Framework

How the software delivers proof of work





## Step 1: Connect your community





### Step 2: Create the Project





### Step 3: Add tasks for the community to action





### **Habitat Restoration Project**

A framework for implementation





### Community member reports a task

SMS: Dial \*724#



Select a report



Choose a task



Confirm





## Baorider responds, views & accepts a task

#### Dashboard



#### My Tasks



#### Accepts task



#### On route





### Baorider verifies a task by capturing evidence

#### **Baorider** arrives



### Takes photos and adds comments



#### Submits evidence





### User can view and manage all reported tasks



# User approves a task, after reviewing the data





### Manage Your Community-Conservation Relationships In One Flexible Platform



# The Value We Enable For Organisa