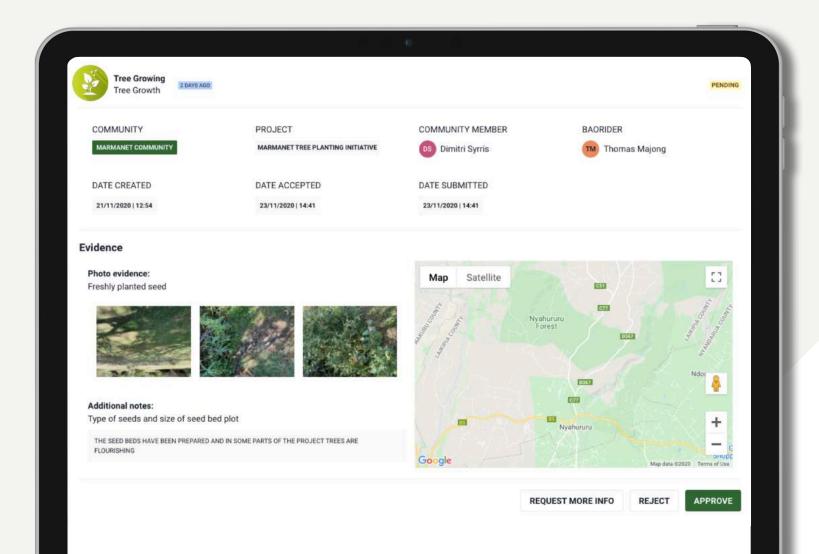

rks to support Community-Based Projects





## Project Management Framework

How the software delivers proof of work





## Step 1: Connect your community





### Step 2: Create the Project





### Step 3: Add tasks for the community to action





### **Habitat Restoration Project**

A framework for implementation





### Community member reports a task

SMS: Dial \*724#



Select a report



Choose a task



Confirm





## Baorider responds, views & accepts a task

#### Dashboard



#### My Tasks



#### Accepts task



#### On route





### Baorider verifies a task by capturing evidence

#### **Baorider** arrives



### Takes photos and adds comments



#### Submits evidence





### User can view and manage all reported tasks



# User approves a task, after reviewing the data





### Manage Your Community-Conservation Relationships In One Flexible Platform



# The Value We Enable For Organisations & Communities



**Community Development** 



Data & Transparency





# Thank you