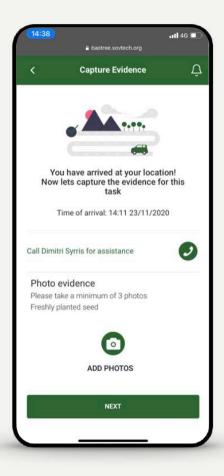

### Baorider verifies a task by capturing evidence

### Takes photos and adds comments

#### Submits evidence