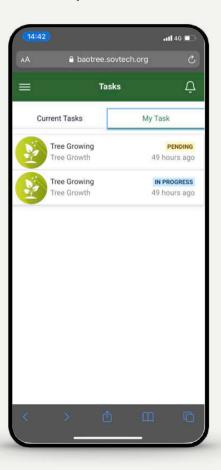

### User can view and manage all reported tasks

# User approves a task, after reviewing the data