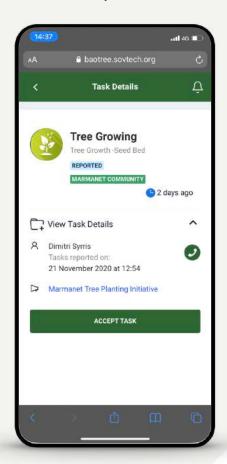

Ol Pejeta Conservancy
- **Borana Conservancy**
- Loisaba Conservancy
- Communities Health Africa Trust (CHAT)

### **Summary Of Tasks Managed**



**Training** 

Growth **Projects**  **Animal** 

Welfare

An Example Of How Baotree's Relationship Management Software Works to support Community-Based Projects





## Project Management Framework

How the software delivers proof of work





## Step 1: Connect your community





### Step 2: Create the Project





### Step 3: Add tasks for the community to action





### **Habitat Restoration Project**

A framework for implementation





### Community member reports a task

SMS: Dial \*724#



Select a report



Choose a task



Confirm





## Baorider responds, views & accepts a task

#### Dashboard



#### My Tasks



#### Accepts task



#### On route





### Baorider verifies a task by capturing evidence

#### **Baorider** arrives



### Takes photos and adds comments



#### Submits evidence





### User can view and manage all reported tasks



# User approves a task, after reviewing the data





### Manage Your Community-Conservation Relationships In One Flexible Platform



# The Value We Enable For Organisations & Communities



**Community Development** 



Data & Transparency





# Thank you