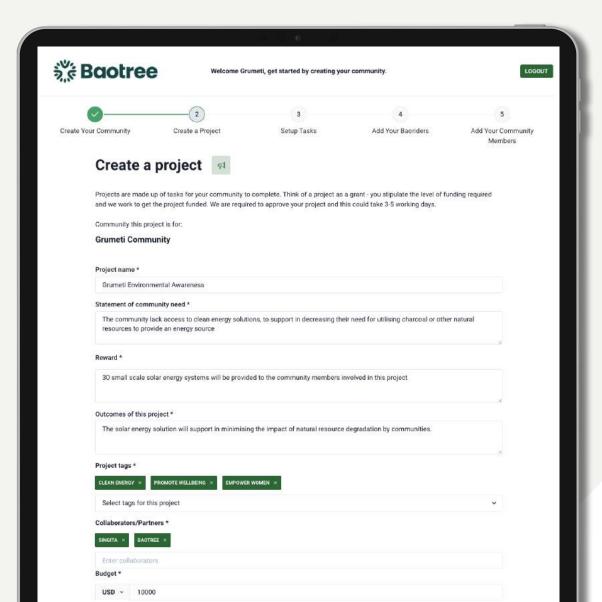

can use Baotree's relationship management software to work with communities, at scale



### **Tested & Proven**

15 Nov - 04 Dec 2020





Livestock







### In 2020, Baotree ran our technology test with five partners in the Laikipia county of Kenya. Where our partners collaborated at a new scale with their supported communities

- Ol Pejeta Conservancy
- **Borana Conservancy**
- Loisaba Conservancy
- Communities Health Africa Trust (CHAT)

### **Summary Of Tasks Managed**



**Training** 

Growth **Projects**  **Animal** 

Welfare

An Example Of How Baotree's Relationship Management Software Works to support Community-Based Projects





## Project Management Framework

How the software delivers proof of work





## Step 1: Connect your community





### Step 2: Create the Project





### Step 3: Add tasks for the community to action





### **Habitat Restoration Project**

A framework for implementation





### Community member reports a task

SMS: Dial \*724#



Select a report



Choose a task



Confirm





## Baorider responds, views & accepts a task

#### Dashboard



#### My Tasks



#### Accepts task



#### On route





### Baorider verifies a task by capturing evidence

#### **Baorider** arrives



### Takes photos and adds comments



#### Submits evidence





### User can view and manage all reported tasks



# User approves a task, after reviewing the data





### Manage Your Community-Conservation Relationships In One Flexible Platform



# The Value We Enable For Organisations & Communities



**Community Development** 



Data & Transparency