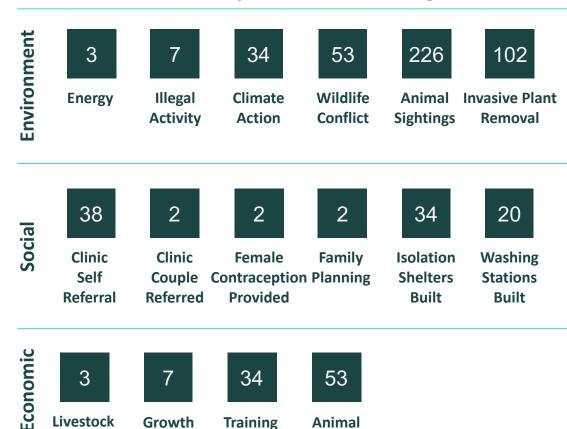

### **Tested & Proven**

15 Nov - 04 Dec 2020

Livestock

### **Summary Of Tasks Managed**

**Training** 

Growth **Projects**  **Animal** 

Welfare

An Example Of How Baotree's Relationship Management Software Works to support Community-Based Projects