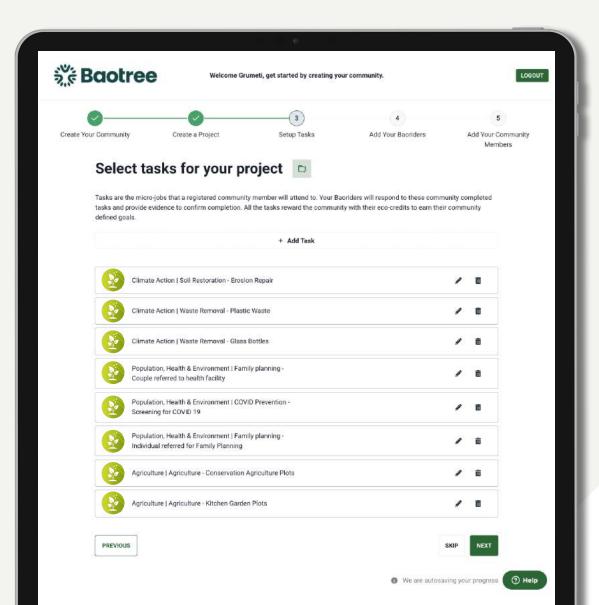

work with communities, at scale



### **Tested & Proven**

15 Nov - 04 Dec 2020





Livestock







### In 2020, Baotree ran our technology test with five partners in the Laikipia county of Kenya. Where our partners collaborated at a new scale with their supported communities

- Ol Pejeta Conservancy
- **Borana Conservancy**
- Loisaba Conservancy
- Communities Health Africa Trust (CHAT)

### **Summary Of Tasks Managed**



**Training** 

Growth **Projects**  **Animal** 

Welfare

An Example Of How Baotree's Relationship Management Software Works to support Community-Based Projects





## Project Management Framework

How the software delivers proof of work





## Step 1: Connect your community





### Step 2: Create the Project





### Step 3: Add tasks for the community to action





### **Habitat Restoration Project**

A framework for implementation





### Community member reports a task

SMS: Dial \*724#



Select a report



Choose a task



Confirm





## Baorider responds, views & accepts a task

#### Dashboard



#### My Tasks



#### Accepts task



#### On route





### Baorider verifies a task by capturing evidence

#### **Baorider** arrives



### Takes photos and adds comments



#### Submits evidence





### User can view and manage all reported tasks



# User approves a task, after reviewing the data





### Manage Your Community-Conservation Relationships In One Flexible Platform



# The Value We Enable For Organisations & Communities



**Community Development** 



Data & Transparency





# Thank you