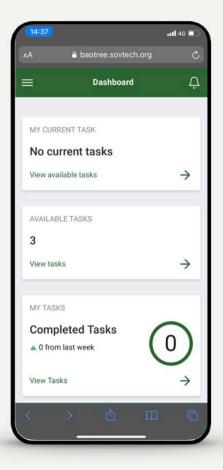

### User can view and manage all reported tasks

# User approves a task, after reviewing the data