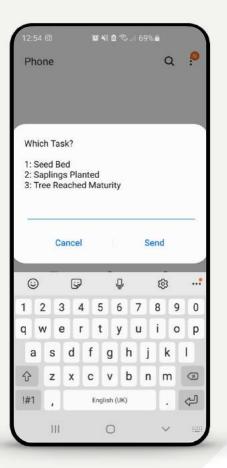

### Community member reports a task

SMS: Dial \*724#

Select a report

Choose a task

Confirm