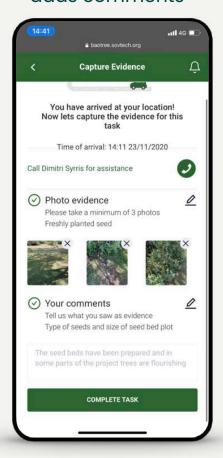

ged**



**Training** 

Growth **Projects**  **Animal** 

Welfare

An Example Of How Baotree's Relationship Management Software Works to support Community-Based Projects





## Project Management Framework

How the software delivers proof of work





## Step 1: Connect your community





### Step 2: Create the Project





### Step 3: Add tasks for the community to action





### **Habitat Restoration Project**

A framework for implementation





### Community member reports a task

SMS: Dial \*724#



Select a report



Choose a task



Confirm





## Baorider responds, views & accepts a task

#### Dashboard



#### My Tasks



#### Accepts task



#### On route





### Baorider verifies a task by capturing evidence

#### **Baorider** arrives



### Takes photos and adds comments



#### Submits evidence





### User can view and manage all reported tasks



# User approves a task, after reviewing the data





### Manage Your Community-Conservation Relationships In One Flexible Platform



# The Value We Enable For Organisations & Communities



**Community Development** 



Data & Transparency





# Thank you