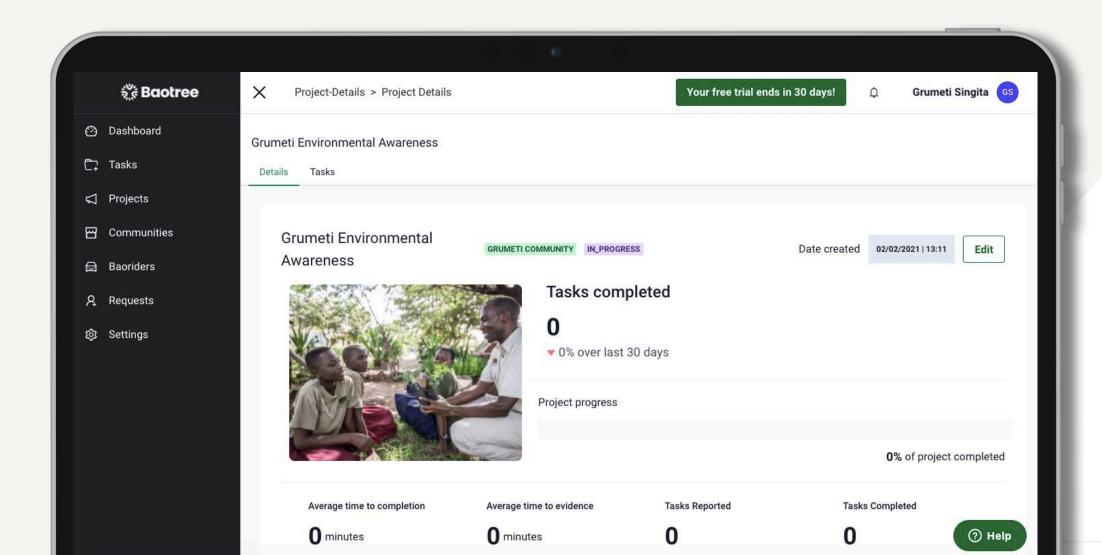

he software delivers proof of work





## Step 1: Connect your community





### Step 2: Create the Project





### Step 3: Add tasks for the community to action





### **Habitat Restoration Project**

A framework for implementation





### Community member reports a task

SMS: Dial \*724#



Select a report



Choose a task



Confirm





## Baorider responds, views & accepts a task

#### Dashboard



#### My Tasks



#### Accepts task



#### On route





### Baorider verifies a task by capturing evidence

#### **Baorider** arrives



### Takes photos and adds comments



#### Submits evidence





### User can view and manage all reported tasks



# User approves a task, after reviewing the data





### Manage Your Community-Conservation Relationships In One Flexible Platform



# The Value We Enable For Organisations & Communities



**Community Development** 



Data & Transparency





# Thank you