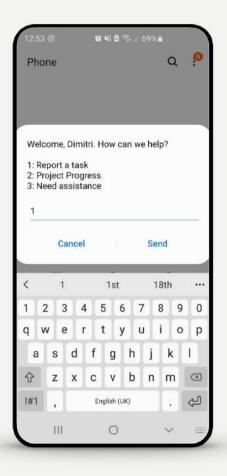

### Community member reports a task

SMS: Dial \*724#

Select a report

Choose a task

Confirm