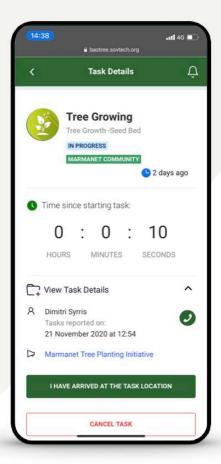

ancy
- **Borana Conservancy**
- Loisaba Conservancy
- Communities Health Africa Trust (CHAT)

### **Summary Of Tasks Managed**



**Training** 

Growth **Projects**  **Animal** 

Welfare

An Example Of How Baotree's Relationship Management Software Works to support Community-Based Projects





## Project Management Framework

How the software delivers proof of work





## Step 1: Connect your community





### Step 2: Create the Project





### Step 3: Add tasks for the community to action





### **Habitat Restoration Project**

A framework for implementation





### Community member reports a task

SMS: Dial \*724#



Select a report



Choose a task



Confirm





## Baorider responds, views & accepts a task

#### Dashboard



#### My Tasks



#### Accepts task



#### On route





### Baorider verifies a task by capturing evidence

#### **Baorider** arrives



### Takes photos and adds comments



#### Submits evidence





### User can view and manage all reported tasks



# User approves a task, after reviewing the data





### Manage Your Community-Conservation Relationships In One Flexible Platform



# The Value We Enable For Organisations & Communities



**Community Development** 



Data & Transparency





# Thank you