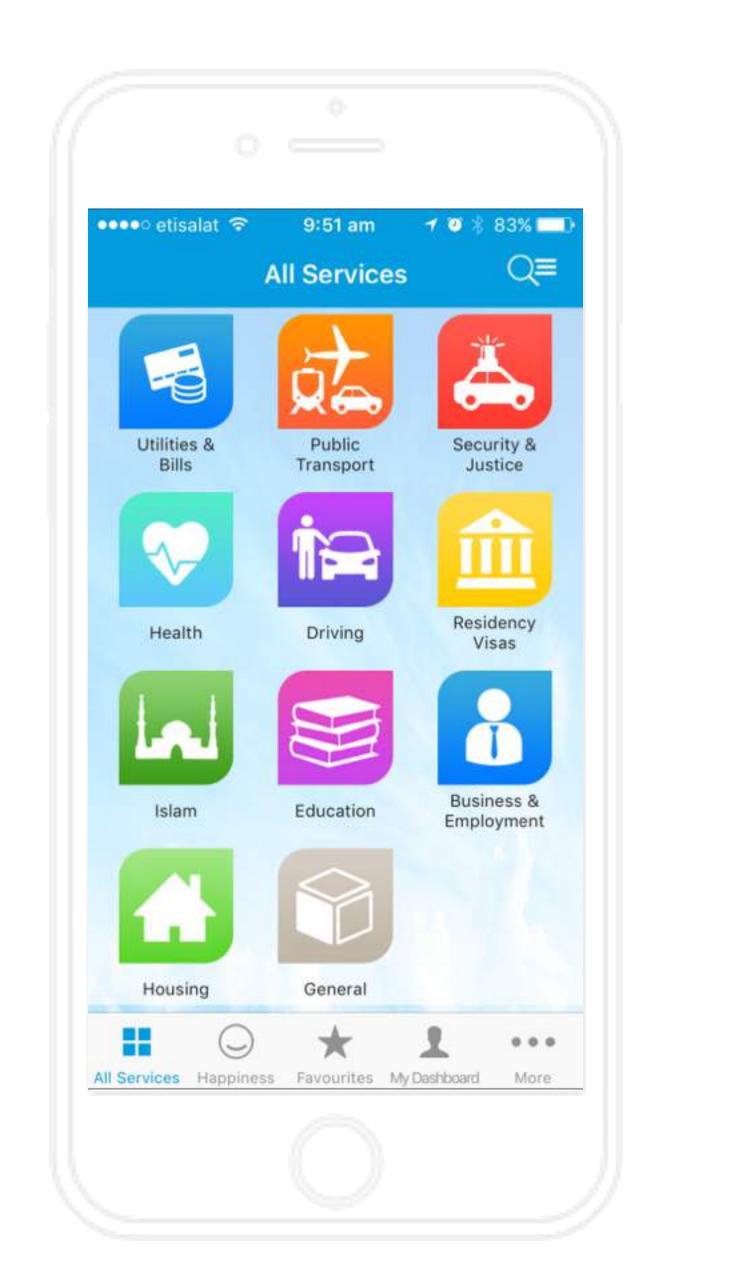

### SMART DUBAI PLATFORM

**DUBAI NOW** 

We believe today is no longer good enough – People want services in the moment. Now.

Achieving the mandate of His Highness Sheikh Hamdan bin Mohammed, we have delivered the first true government service hub, uniting over 50 government services in a single customer touchpoint across all channels.

### **DUBAI NOW**

88

| خبار<br>sos            | عات مركز الأ          | الخدم          | لرئيسية                  |
|------------------------|-----------------------|----------------|--------------------------|
|                        |                       | ىاتي           | : <u>خد</u>              |
|                        |                       |                | 0                        |
| فع المخالفات           | قيادات في د<br>خدمتكم |                | التبليغ<br>جريم          |
|                        |                       |                |                          |
| بحث الحالة<br>الجنائية | الحوادث<br>البسيطة    | <b>ل</b> طلبات | - <b>70°</b><br>II äæjti |