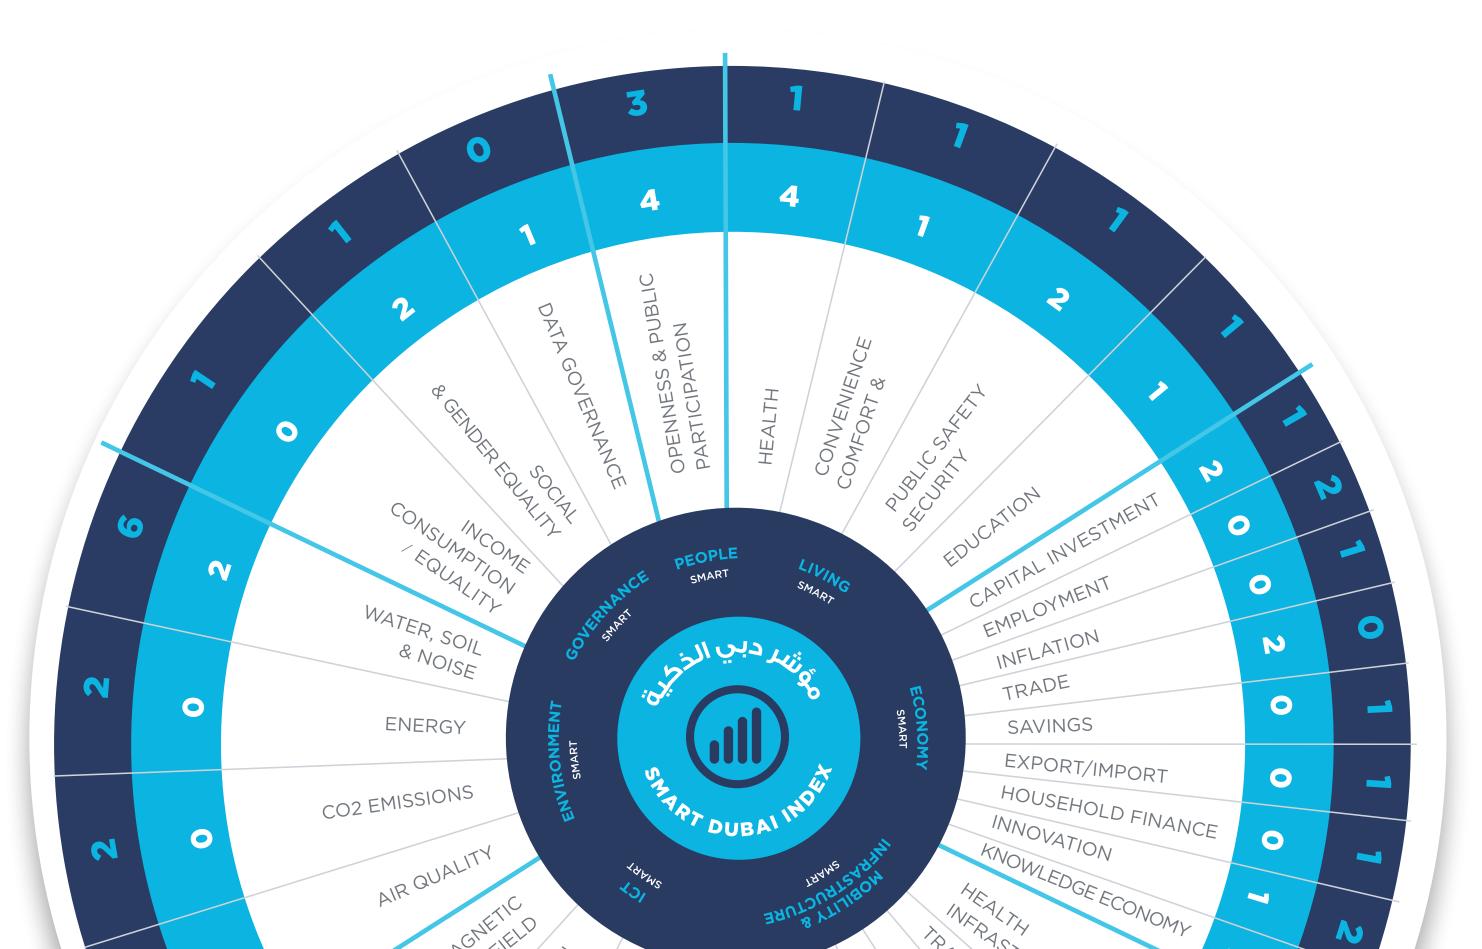

**SMART DUBAI INDEX** 

# A new global index first piloted by Smart Dubai in partnership with the ITU to evaluate and measure smart city transformations

NAVIGATOR