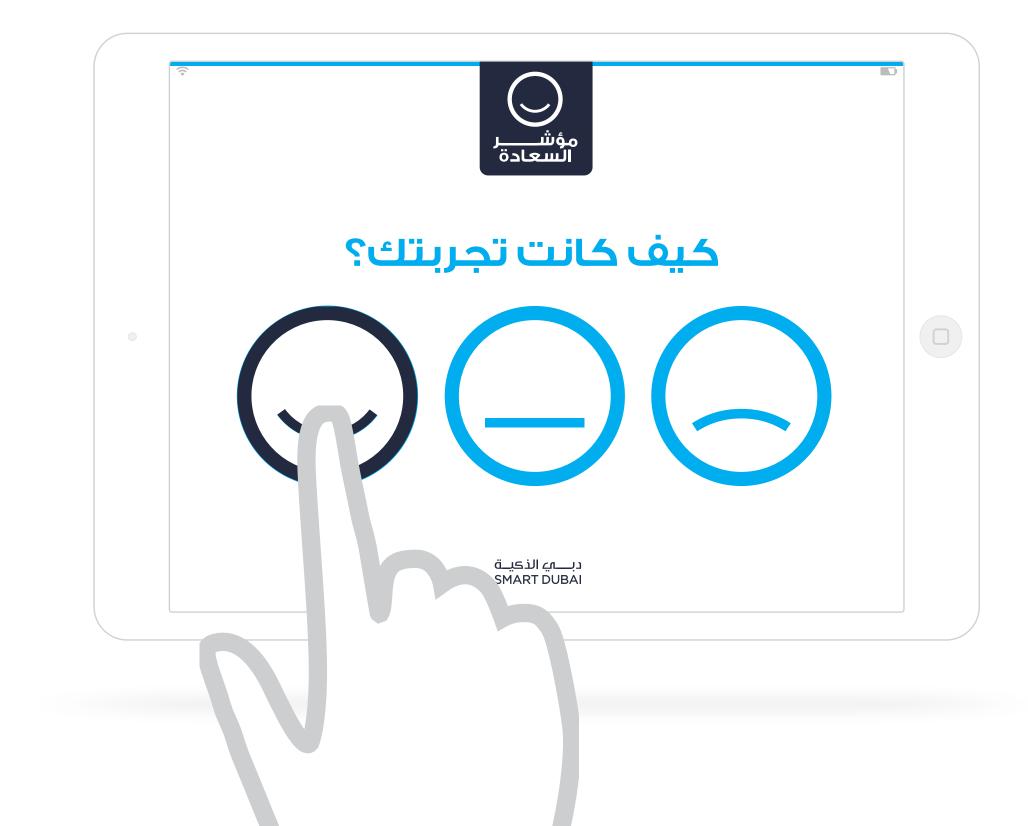

## HAPPINESS METER

# HAPPINESS METER

### HAPPINESS METER

### SMART DUBAI PLATFORM

HAPPINESS METER

# A city-wide happiness meter at virtual and real-life customer service touchpoint powering the Happiness Meter Index (HMI)

Government websites Government service centres Downloadable mobile apps

# 2 million votes in less than 1 year.

**HAPPINESS METER** 

Happiness Meters are now active at 83 government service centres across Dubai.

Powering a live customer happiness map at service touchpoints citywide.

### **HAPPINESS METER**