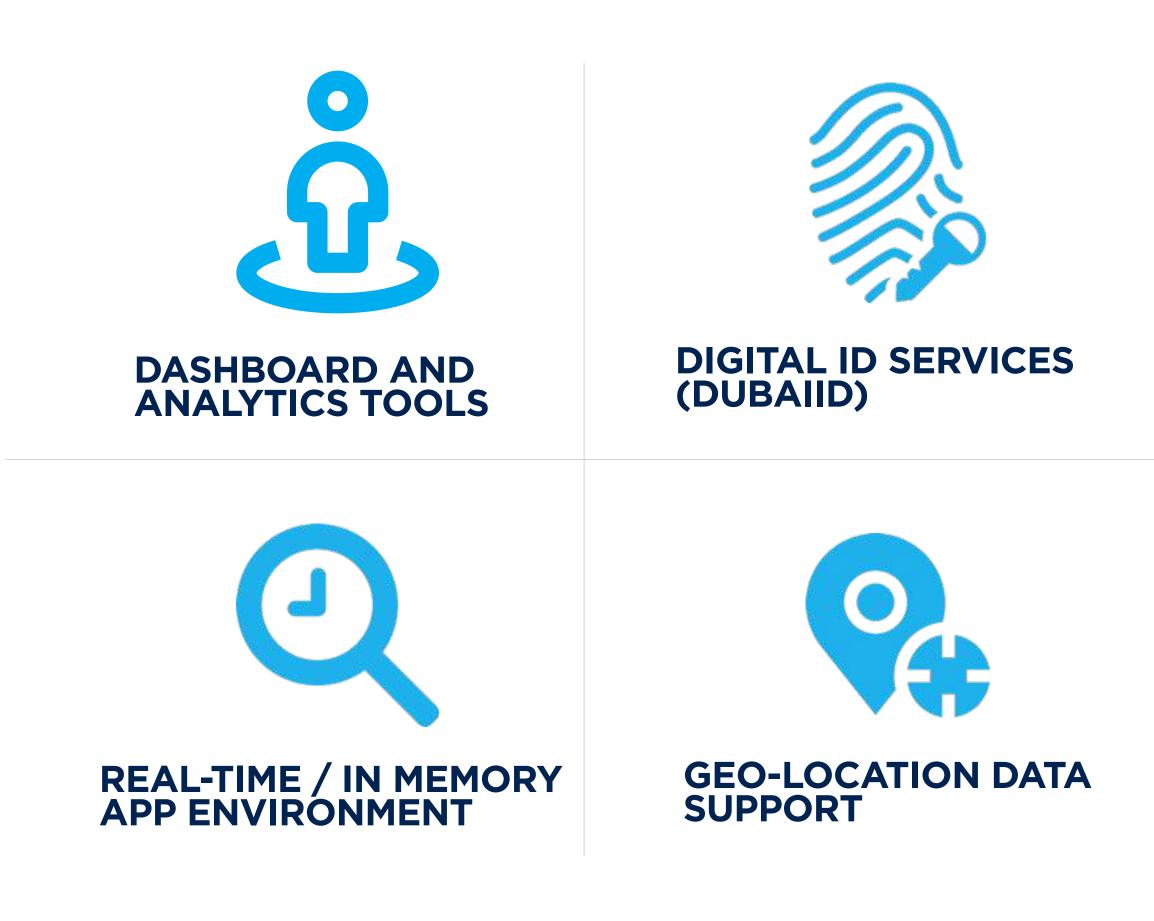

# All partners can directly benefit from key enabling tools available through the Smart Dubai Platform

NAVIGATOR

# HAPPINESS METER

# **DUBAI ID**

# DUBAI NOW

### CX LAB

### **DUBAI DATA**