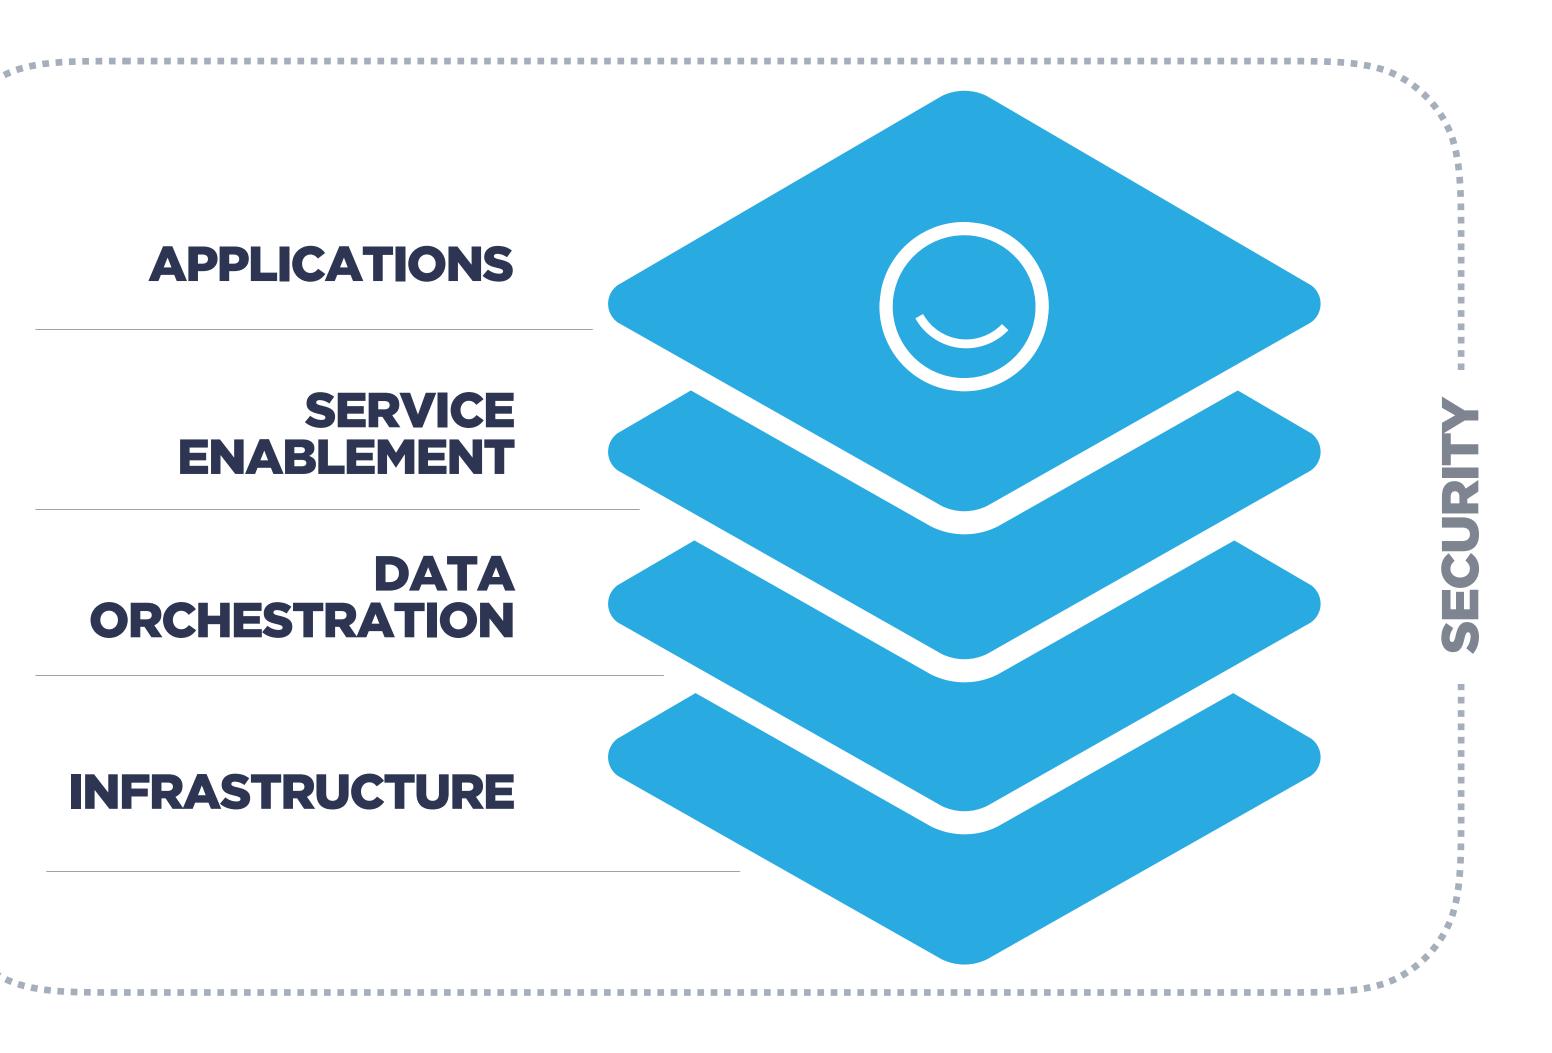

# The Smart Dubai Platform is composed of four layers wrapped in a security function

### **APPLICATIONS**

### SERVICE **ENABLEMENT**

### DATA **ORCHESTRATION**

### INFRASTRUCTURE

**SMART DUBAI PLATFORM / KEY ENABLING TOOLS** 