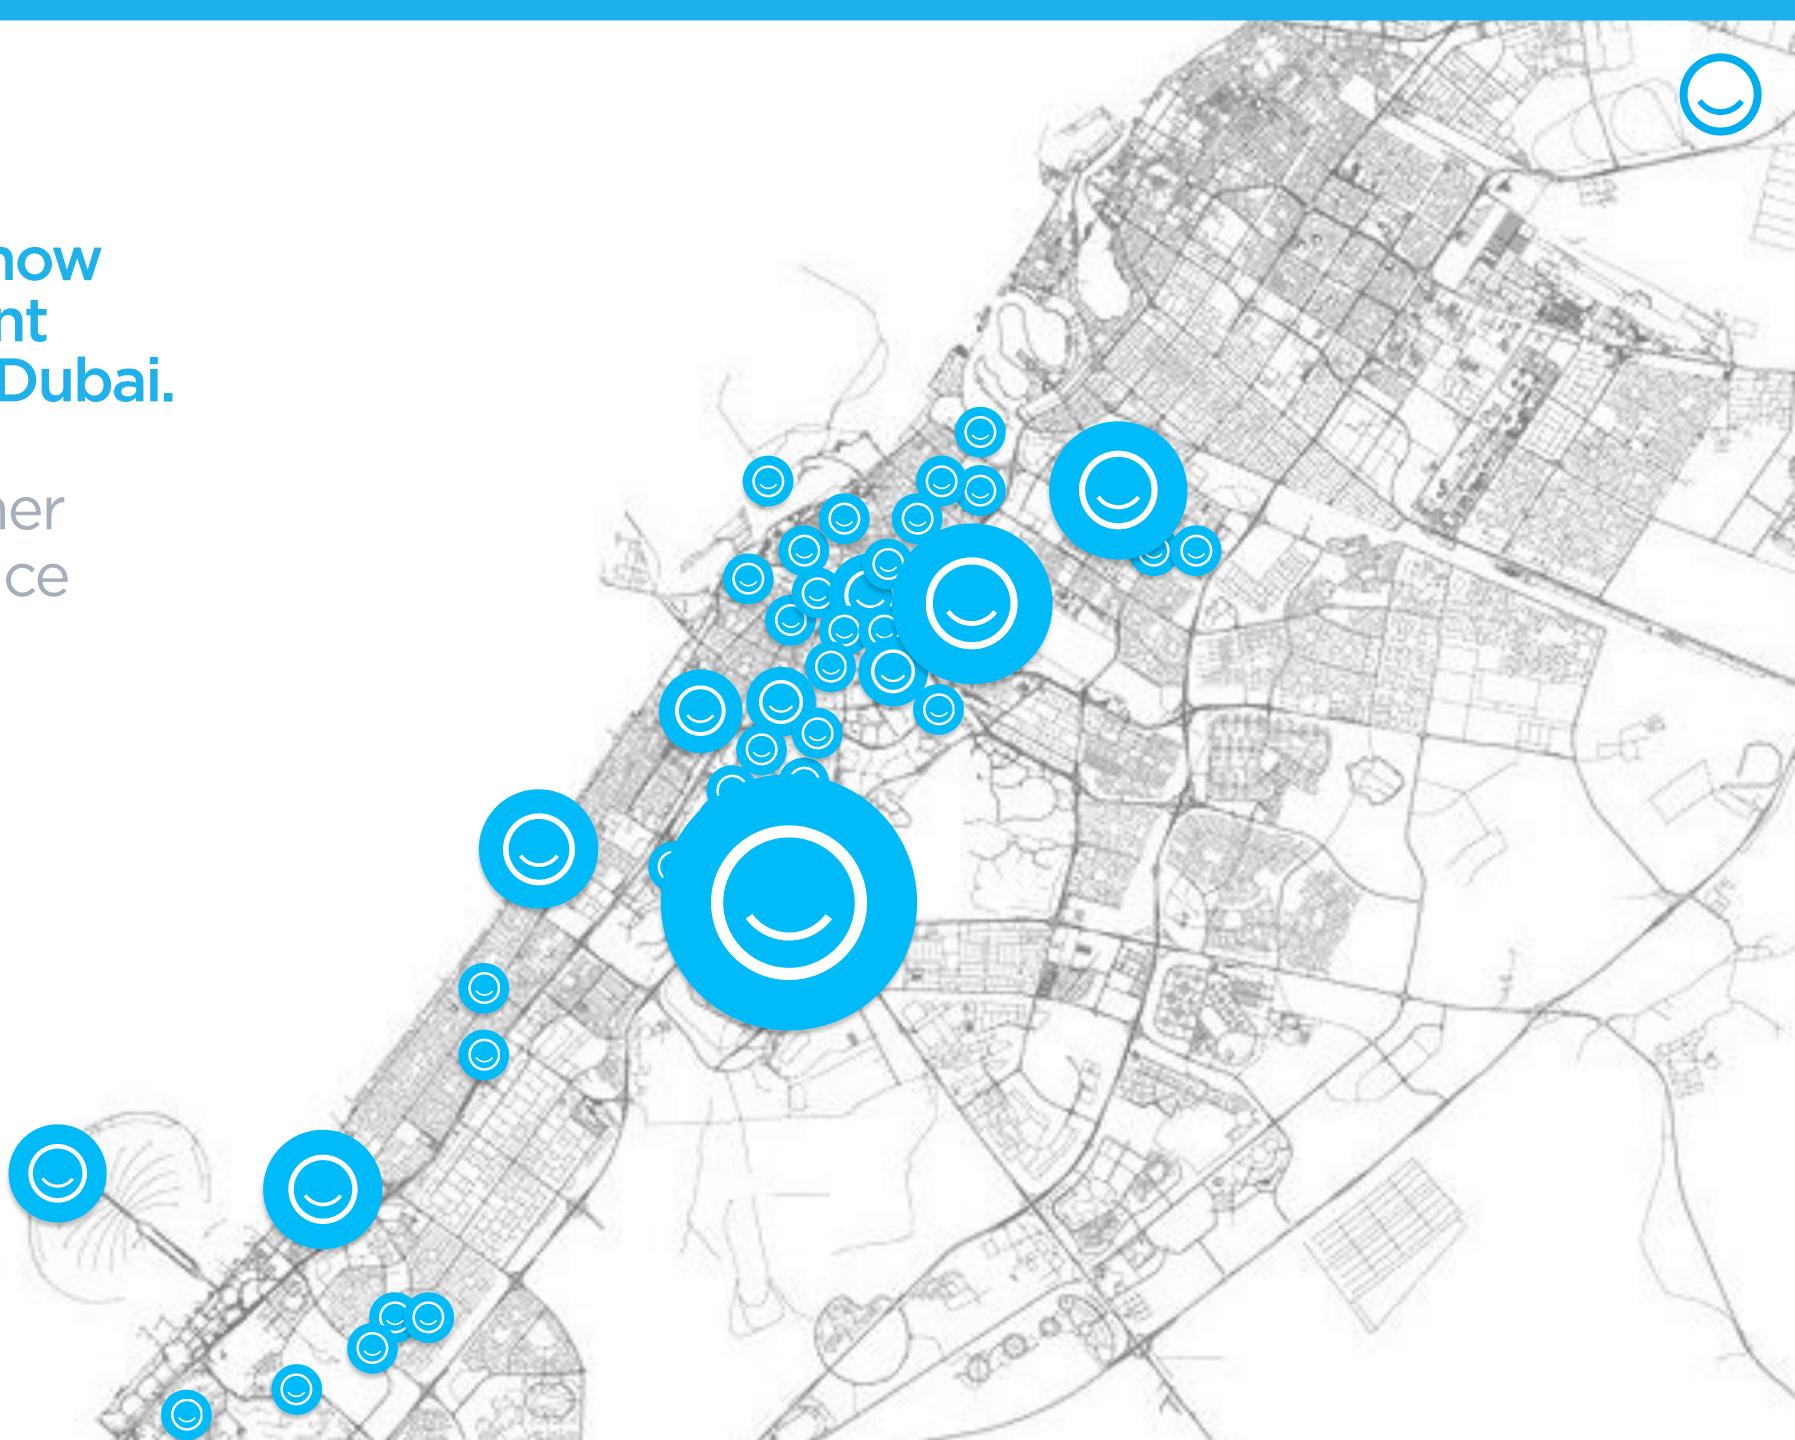

# 2 million votes in less than 1 year.

**HAPPINESS METER** 

Happiness Meters are now active at 83 government service centres across Dubai.

Powering a live customer happiness map at service touchpoints citywide.

### The Happiness Meter Dashboard delivers a citywide view of customer happiness - the HMI

Supporting decision makers from all participating entities.

| C          | HA     |
|------------|--------|
| DAS        | HBOARI |
| 82         | 2%     |
| <b>1.</b>  | 67N    |
| $\bigcirc$ | HIGH   |
| RAI        | ١K     |
| 1          |        |
| 2          |        |
| 3          |        |
| 4          |        |
| 5          |        |