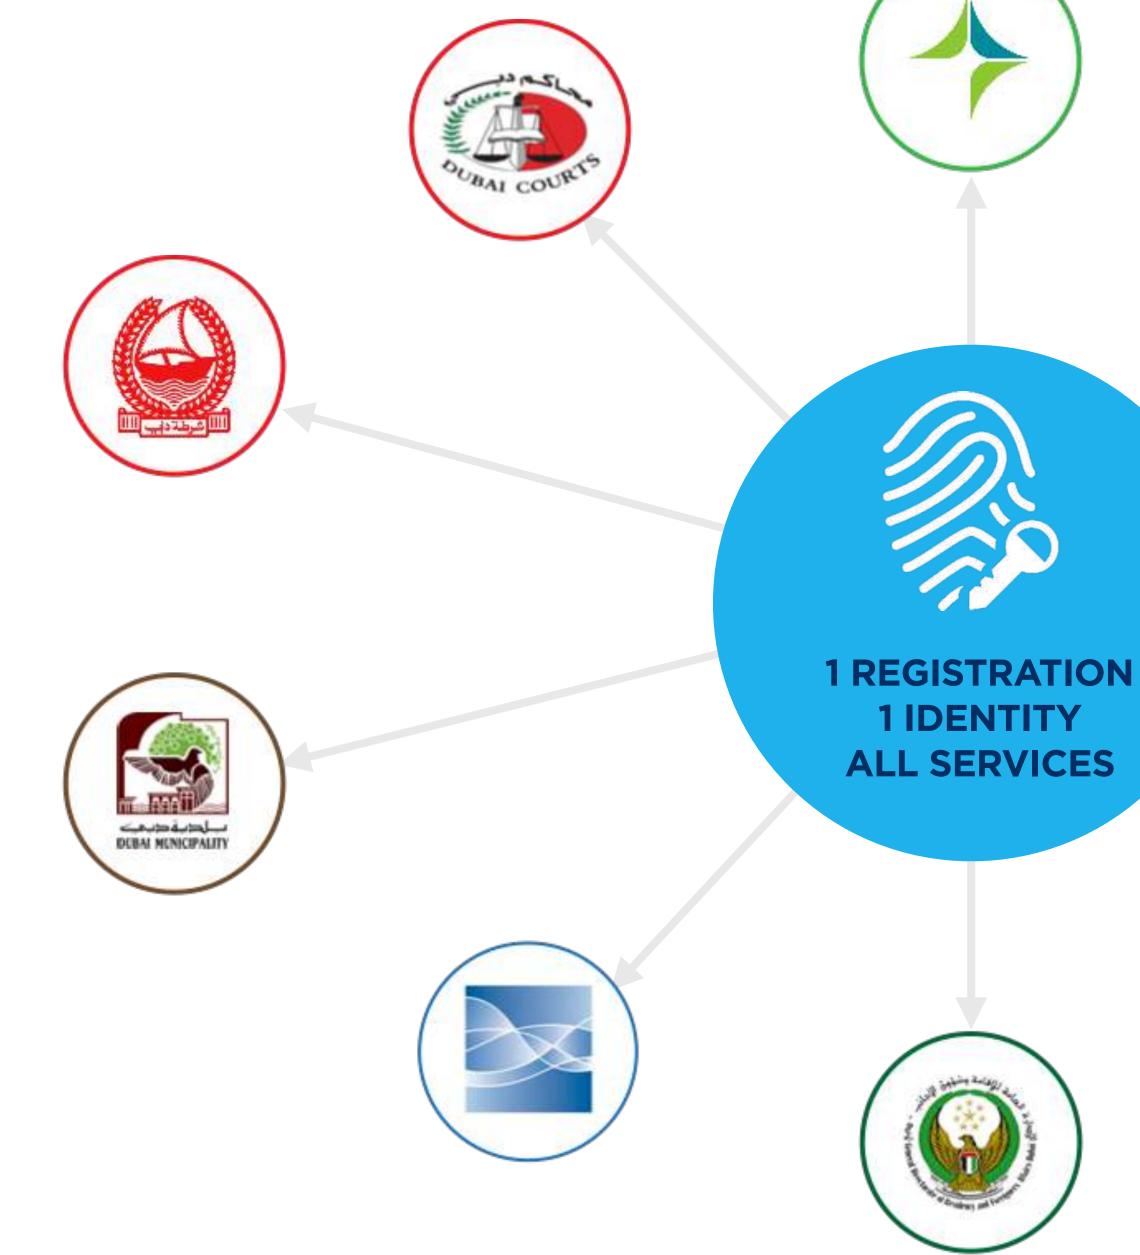

# Single sign-on digital identification system for Dubai, enabling seamless and safe access to citywide services for all.

**1** Registration

**14** Government entities

**640** Digital services