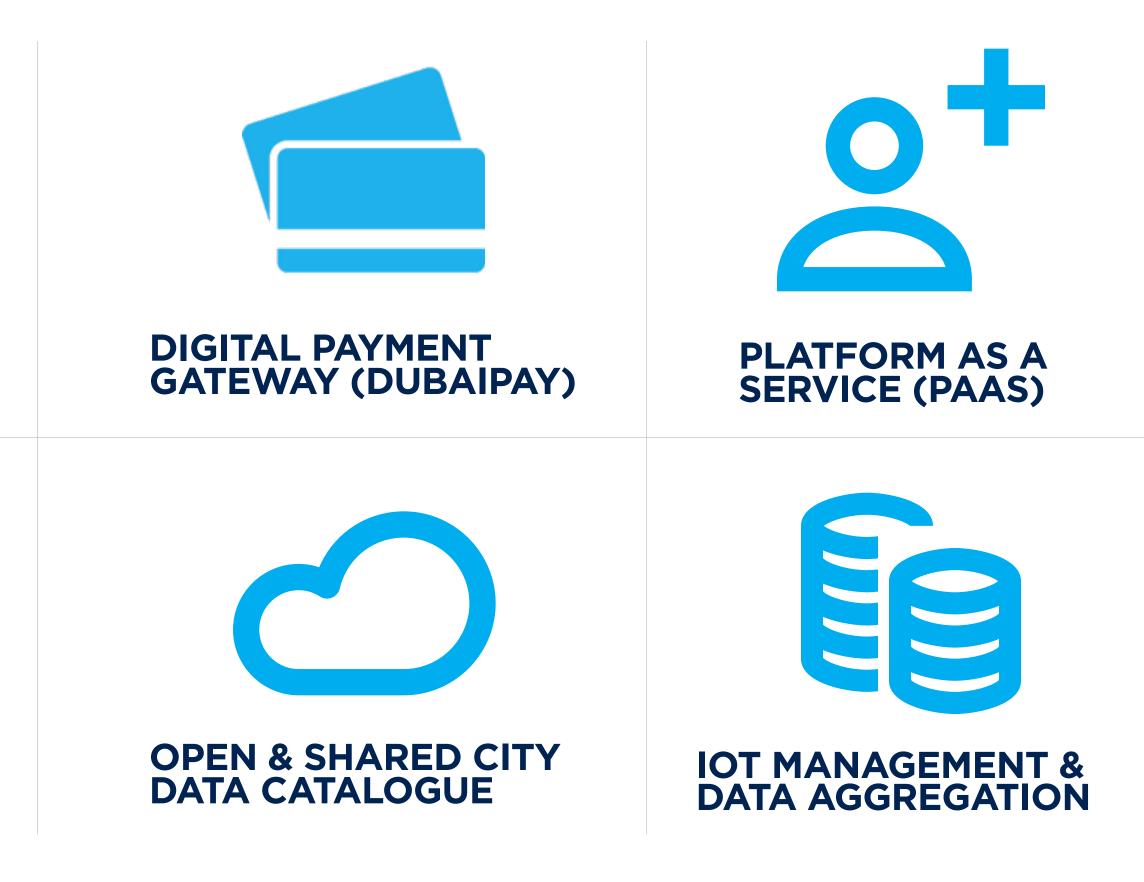

### INFRASTRUCTURE

**SMART DUBAI PLATFORM / KEY ENABLING TOOLS** 

# All partners can directly benefit from key enabling tools available through the Smart Dubai Platform

NAVIGATOR

# HAPPINESS METER

# **DUBAI ID**

# DUBAI NOW

### CX LAB

### **DUBAI DATA**