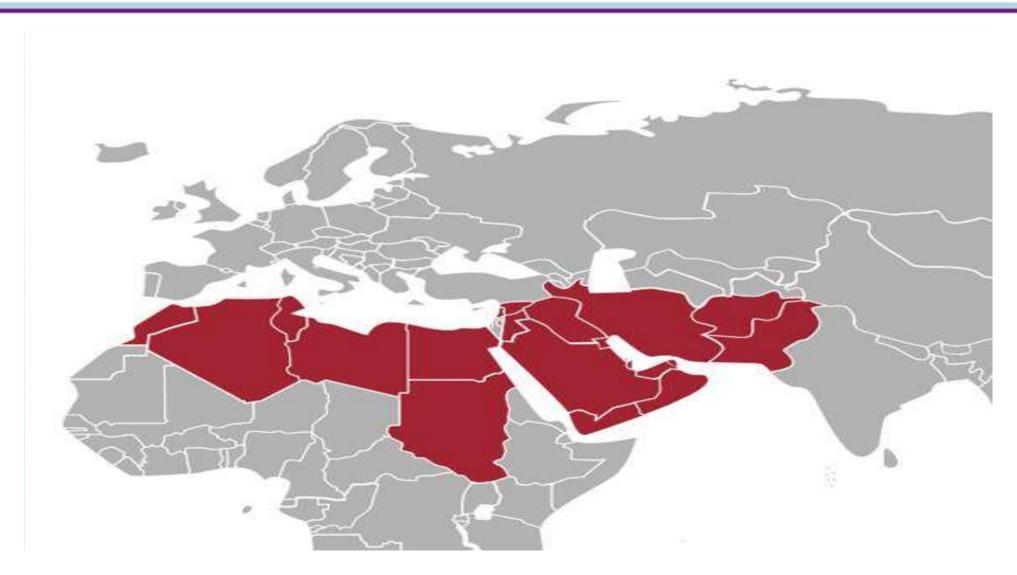

### **Arabic Knowledge Networks**

- Less than 1% Arabic e-content
- 0.2% hosted in MENA Region