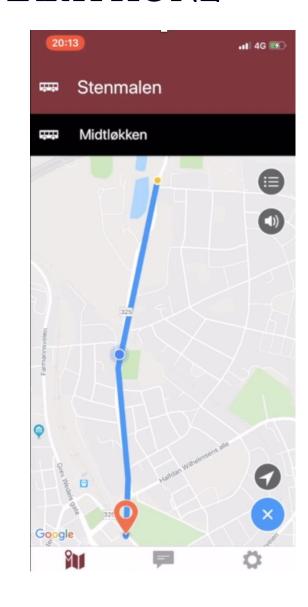

### INNDOR NAVIOGATION AT HUBS

- Turn by turn navigation with text, symbols and VoiceOver
- Map functionality with blue dot, end marker and dots in between.
- Search for place/platform/restroom etc.
- Dynamic route suggestion.
- Use VoiceOver to announce direction as person is moving.
- Re-routing done dynamic and automatic in case of going wrong/another direction.

#### BUS STOP ANNOUNCEMENT ON YOUR SMARTPHONE

- Map functionality with blue dot, end stop marker and line in between.
- Announces upcoming stop and next stop.
- Tells you when to alight the bus.
- VoiceOver repeat by shaking.