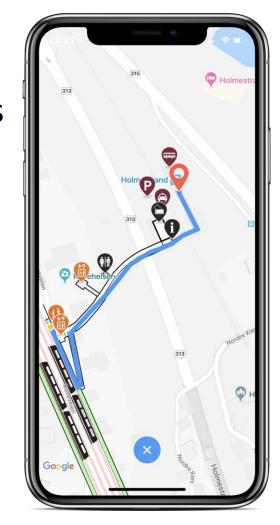

### INNDOR NAVIOGATION AT HUBS

- Turn by turn navigation with text, symbols and VoiceOver
- Map functionality with blue dot, end marker and dots in between.
- Search for place/platform/restroom etc.
- Dynamic route suggestion.
- Use VoiceOver to announce direction as person is moving.
- Re-routing done dynamic and automatic in case of going wrong/another direction.

#### BUS STOP ANNOUNCEMENT ON YOUR SMARTPHONE

- Map functionality with blue dot, end stop marker and line in between.
- Announces upcoming stop and next stop.
- Tells you when to alight the bus.
- VoiceOver repeat by shaking.