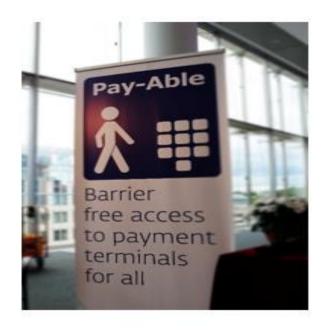

## Platform Pay-Able

a cross-sectoral, single-issue European platform

single goal:

barrier free access to payment terminals for everyone in Europe

#### **EUROPEAN ACCESSIBILITY ACT**

Initial proposed scope:

banking services

**ATMs** 

ticketing machines

. . .

but, sadly, no payment terminals...

### Pay-Able. "add payment terminals to the EAA"

We all need access to financial services

Card payments are expanding

Europe is moving from cash to cards