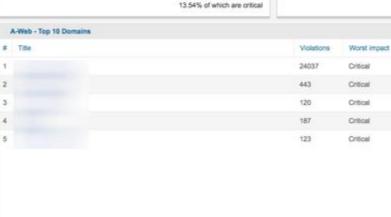

Domains

| A-Web - Top 10 Domains |       |  |  |  |            |              |
|------------------------|-------|--|--|--|------------|--------------|
| #                      | Title |  |  |  | Violations | Worst impact |
| 1                      |       |  |  |  | 24037      | Critical     |
| 2                      |       |  |  |  | 443        | Critical     |
| 3                      |       |  |  |  | 120        | Critical     |
| 4                      |       |  |  |  | 187        | Critical     |
| 5                      |       |  |  |  | 123        | Critical     |
|                        |       |  |  |  |            |              |
|                        |       |  |  |  |            |              |
|                        |       |  |  |  |            |              |
|                        |       |  |  |  |            |              |
|                        |       |  |  |  |            |              |