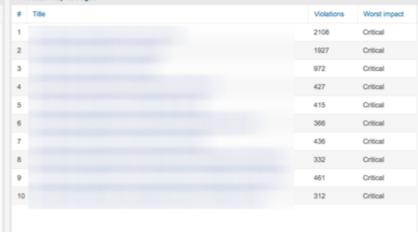

Domains

| A-Web - Top 10 Domains |       |  |  |  |            |              |
|------------------------|-------|--|--|--|------------|--------------|
| #                      | Title |  |  |  | Violations | Worst impact |
| 1                      |       |  |  |  | 24037      | Critical     |
| 2                      |       |  |  |  | 443        | Critical     |
| 3                      |       |  |  |  | 120        | Critical     |
| 4                      |       |  |  |  | 187        | Critical     |
| 5                      |       |  |  |  | 123        | Critical     |
|                        |       |  |  |  |            |              |
|                        |       |  |  |  |            |              |
|                        |       |  |  |  |            |              |
|                        |       |  |  |  |            |              |
|                        |       |  |  |  |            |              |