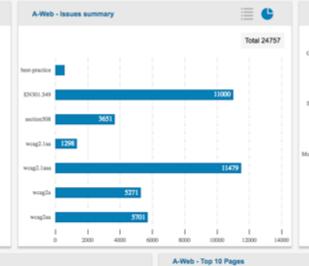

| Category      | Issues (count) |  |
|---------------|----------------|--|
| best-practice | 552            |  |
| EN301.549     | 11000          |  |
| section508    | 3651           |  |
| wcag2.1aa     | 1298           |  |
| wcag2.1asa    | 11479          |  |
| wcag2s        | 5271           |  |
| wcag2aa       | 5701           |  |
|               |                |  |
|               |                |  |