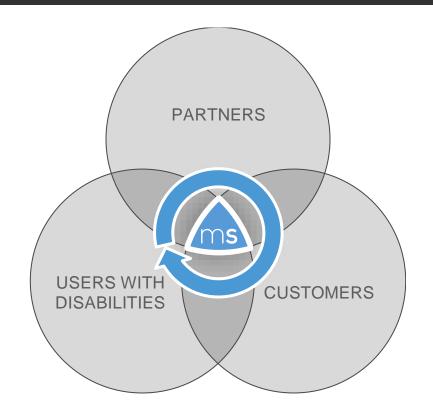

# A SOLUTION TO ENABLE EVERYONE

### Our solution and vision are 100% accessible.

- Partners and customers use our platform to fix digital assets;
- Users with disabilities can be hired to help with the process through our platform;
- Creating more jobs and opportunities for everyone.
- We are determined to help make the world a better place!