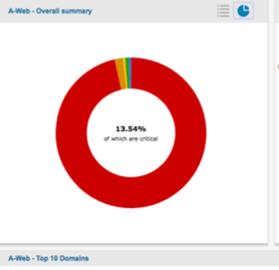

Domains

| A-Web - Top 10 Domains |       |  |  |  |            |              |
|------------------------|-------|--|--|--|------------|--------------|
| #                      | Title |  |  |  | Violations | Worst impact |
| 1                      |       |  |  |  | 24037      | Critical     |
| 2                      |       |  |  |  | 443        | Critical     |
| 3                      |       |  |  |  | 120        | Critical     |
| 4                      |       |  |  |  | 187        | Critical     |
| 5                      |       |  |  |  | 123        | Critical     |
|                        |       |  |  |  |            |              |
|                        |       |  |  |  |            |              |
|                        |       |  |  |  |            |              |
|                        |       |  |  |  |            |              |
|                        |       |  |  |  |            |              |