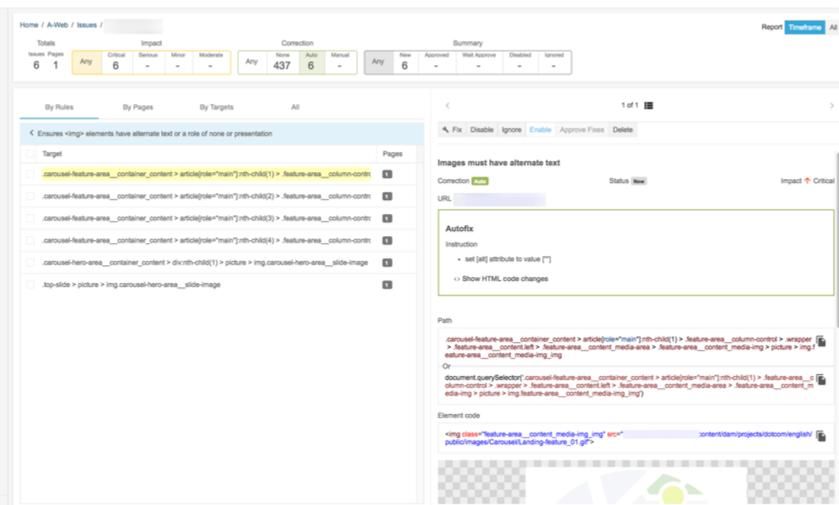

Domains

| A-Web - Top 10 Domains |       |  |  |  |            |              |
|------------------------|-------|--|--|--|------------|--------------|
| #                      | Title |  |  |  | Violations | Worst impact |
| 1                      |       |  |  |  | 24037      | Critical     |
| 2                      |       |  |  |  | 443        | Critical     |
| 3                      |       |  |  |  | 120        | Critical     |
| 4                      |       |  |  |  | 187        | Critical     |
| 5                      |       |  |  |  | 123        | Critical     |
|                        |       |  |  |  |            |              |
|                        |       |  |  |  |            |              |
|                        |       |  |  |  |            |              |
|                        |       |  |  |  |            |              |
|                        |       |  |  |  |            |              |

| Category      | Issues (count) |  |
|---------------|----------------|--|
| best-practice | 552            |  |
| EN301.549     | 11000          |  |
| section508    | 3651           |  |
| wcag2.1aa     | 1298           |  |
| wcag2.1asa    | 11479          |  |
| wcag2s        | 5271           |  |
| wcag2aa       | 5701           |  |
|               |                |  |
|               |                |  |