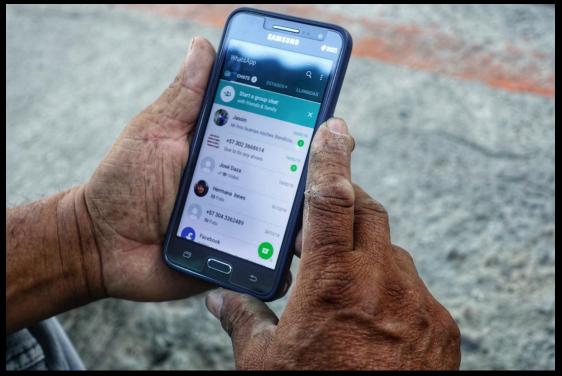

## Where am I?

Do you have Wi-Fi?

Where am I?

Can my children go to school here?

Where is it safe to go next?

Do you have Wi-Fi?

Where can I buy food and water?

How long do I have to wait to get asylum?