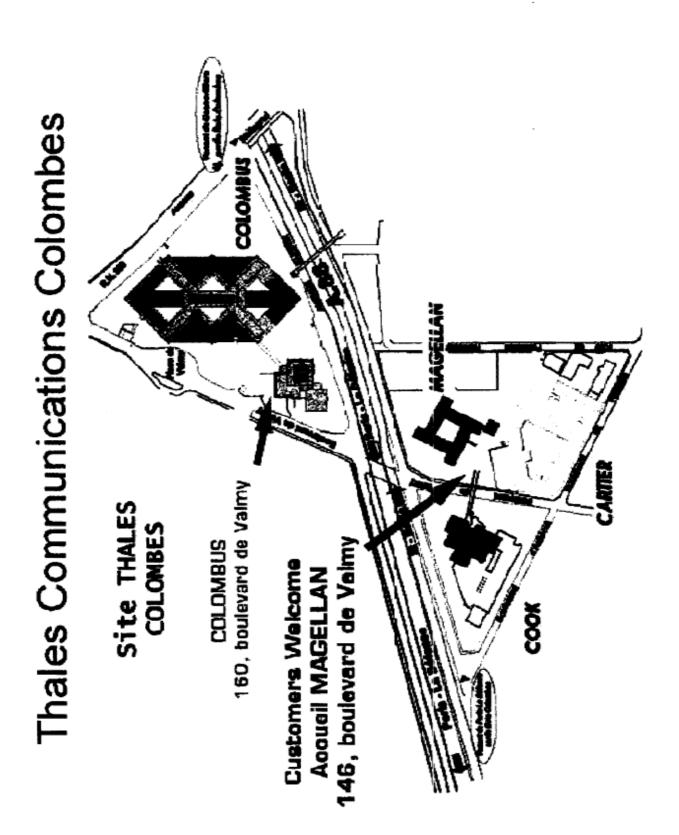

Meeting Site

Thales Communications
146 Boulevard de Valmy B.P. 82
92704 COLOMBES - France
CARTIER Building - IROQUOIS Room

(See Annex 1 : Access Plan to Colombes - North of Paris)

Telephone: 00 33 1 46 13 31 30

Colombes plant is "Classified ": each day, the participant must present a identity card / passport for meeting room access.