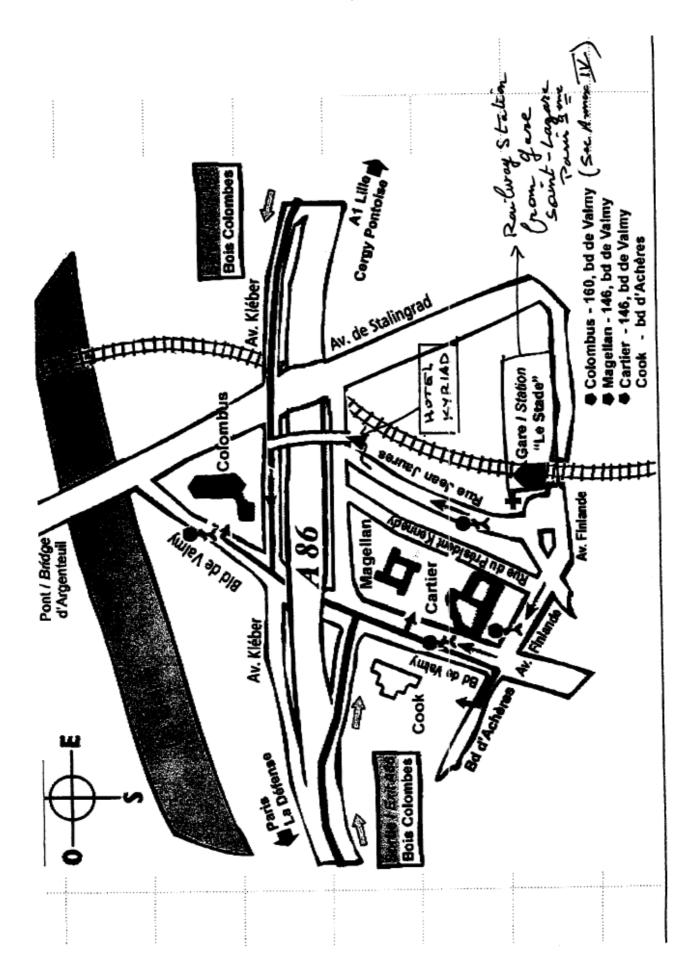

#### HOTELS

In relation with the Thales site in Colombes, we recommend the hotels list given in Annex II as the transport facilities from hotels to Thales site.

NOTA: The hotel close to Thales plant (250 m) is: HOTEL KYRIAD 1, rue Albert-Camus 92700 COLOMBES (See Annex III)

The whole night in these hotels is from 80 up to 95 Euros, the breakfast in order of 8 Euros.

Annex IV gives the Thales Colombes access by the SNCF railway from Paris: Saint-Lazare Railway station Paris 9ème, stop Stade de Colombes station (20 up to 30 minutes duration).