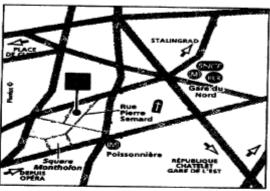

#### PARIS IXeme LAFAYETTE

Brahim OUCHELH et Kishore FAMSOONDUR 11 bis, rue Fierre Semard - 75 008 Fax: 01 42 30 11 15 e-mail: hotel@pariskyriad.com

With Grand and the

La chambre\* 70

70 € / 80 €

nors périodes de salon et é : manifestations particulières : se renseigner augrés de l'

Périphérique: porte de Clignancourt, tout droit les boulevards. Omano et Barbès, puis sous le métro aérien engagez vous dans le bd Magenta. A la 2<sup>m</sup> rue à droite: nee Maubeuge. Au 3<sup>m</sup> feu prenez à gauche (Banque Bred à l'angle). Gare du Nord: prer dre à droite en sortant de la gare, au canafic avec bd Magenta prendre en face rue Maubeuge, 3<sup>m</sup> feu à gauche Mêtro: station Poiss maière. ligne 7.

Centre de Paris - A iroport 25 km - Gare 500 m Métro Polssonnière (ligne 7) 5 mn - Gare du Nord 7 mn