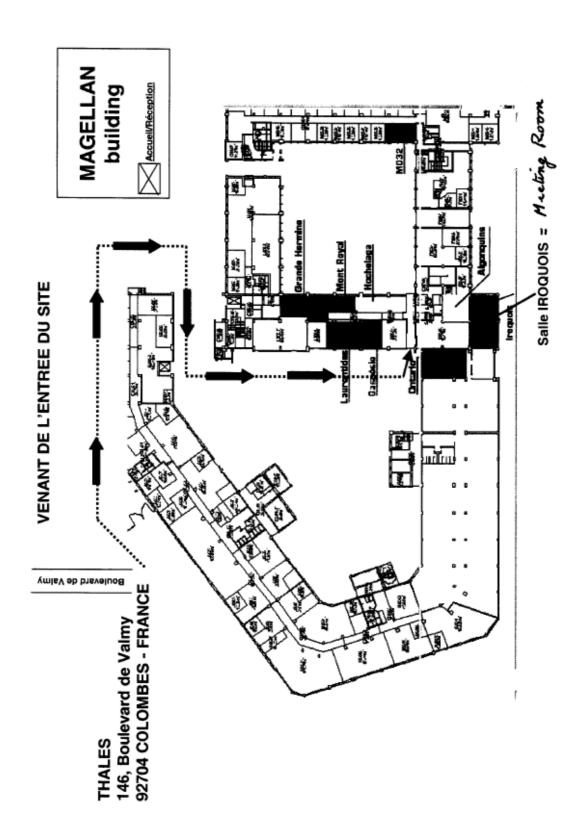

Meeting Site

Thales Communications
146 Boulevard de Valmy B.P. 82
92704 COLOMBES - France
CARTIER Building - IROQUOIS Room

(See Annex 1 : Access Plan to Colombes - North of Paris)

Telephone: 00 33 1 46 13 31 30

II. SCHEDULE

The previous work planning (IROQUOIS Room) is the following:

Monday 15 May 2006

8h30 - 9h30 Registration

Each participant shall be present himself at the reception desk, 146

Boulevard de Valmy - Colombes, with a identity card (Badge delivery)