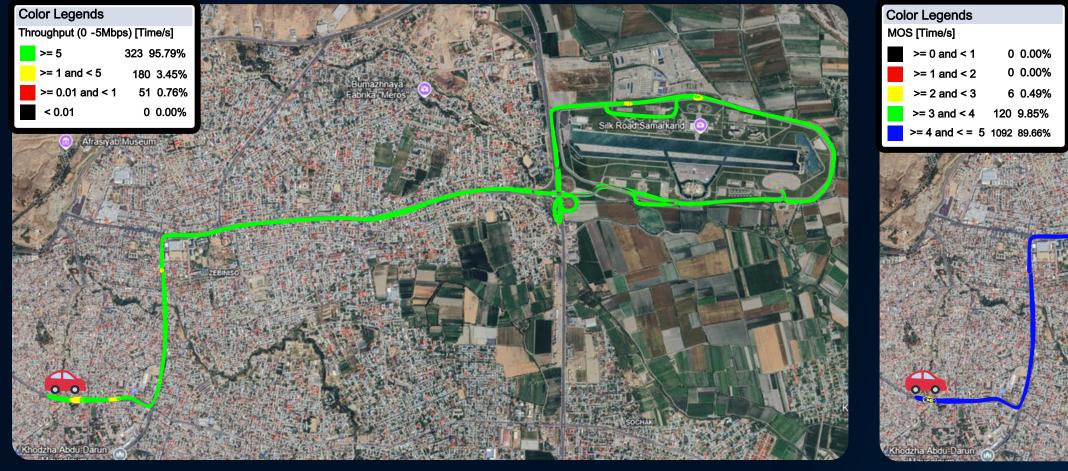

**Project - ComAMS** 

## Methods of Measuring Service Quality





Ministry of Digital Technologies of the **Republic of Uzbekistan** 

### - DriveTest

• For traveling across the republic using vehicles (DriveTest) equipped with special telephone devices and PCTEL OP 451 scanners, operating in the 450 MHz – 6 GHz range. GPS Navilock NL-8012U antenna devices.

• Measurement work in hard-to-reach areas (such as buildings, markets, mountainous regions, etc.) is carried out using the **NemoBackpack** device, which is equipped similarly to DriveTest.

#### Network Quality Check - Inside - ComAMS

#### Measurement with NemoBackpack





Ministry of Digital Technologies of the Republic of Uzbekistan

#### Network Quality Check - Outside - ComAMS

#### Measurement on DriveTest – Samarkand City



#### Mobile Data



Ministry of Digital Technologies of the Republic of Uzbekistan

#### Mobile Voice

#### Network Quality Check - Outside - ComAMS

#### Measurement with NemoBackpack - Registan Square





Mobile Data



Ministry of Digital Technologies of the Republic of Uzbekistan

|