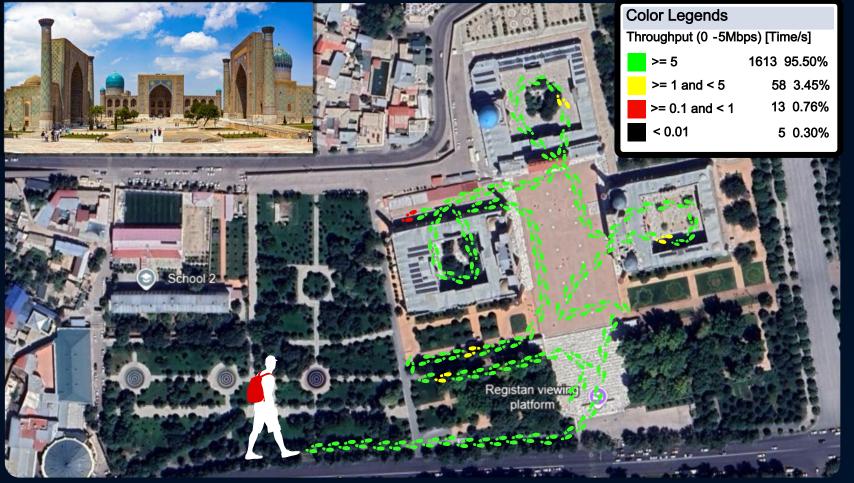

#### Measurement with NemoBackpack - Registan Square

Mobile Data

Ministry of Digital Technologies of the Republic of Uzbekistan

|                                                                                                                                                                                                                                                                                                                                                                                                                                                                                                                                                                                                                                                                                                                                                                                                                                                                                                                                                                                                                                                                                                                                                                                                                                                                                                                                                                                                                                                                                                                                                                                                                                                                                                                                                                                                                                                                                                                                                                                                                                                                                                                                | Here Land                   | Color Legends             | ٦ |
|--------------------------------------------------------------------------------------------------------------------------------------------------------------------------------------------------------------------------------------------------------------------------------------------------------------------------------------------------------------------------------------------------------------------------------------------------------------------------------------------------------------------------------------------------------------------------------------------------------------------------------------------------------------------------------------------------------------------------------------------------------------------------------------------------------------------------------------------------------------------------------------------------------------------------------------------------------------------------------------------------------------------------------------------------------------------------------------------------------------------------------------------------------------------------------------------------------------------------------------------------------------------------------------------------------------------------------------------------------------------------------------------------------------------------------------------------------------------------------------------------------------------------------------------------------------------------------------------------------------------------------------------------------------------------------------------------------------------------------------------------------------------------------------------------------------------------------------------------------------------------------------------------------------------------------------------------------------------------------------------------------------------------------------------------------------------------------------------------------------------------------|-----------------------------|---------------------------|---|
|                                                                                                                                                                                                                                                                                                                                                                                                                                                                                                                                                                                                                                                                                                                                                                                                                                                                                                                                                                                                                                                                                                                                                                                                                                                                                                                                                                                                                                                                                                                                                                                                                                                                                                                                                                                                                                                                                                                                                                                                                                                                                                                                | , I have been               | MOS [Time/s]              |   |
|                                                                                                                                                                                                                                                                                                                                                                                                                                                                                                                                                                                                                                                                                                                                                                                                                                                                                                                                                                                                                                                                                                                                                                                                                                                                                                                                                                                                                                                                                                                                                                                                                                                                                                                                                                                                                                                                                                                                                                                                                                                                                                                                |                             | >= 0 and < 1 0 0.00%      |   |
|                                                                                                                                                                                                                                                                                                                                                                                                                                                                                                                                                                                                                                                                                                                                                                                                                                                                                                                                                                                                                                                                                                                                                                                                                                                                                                                                                                                                                                                                                                                                                                                                                                                                                                                                                                                                                                                                                                                                                                                                                                                                                                                                |                             | >= 1 and < 2   6 1.18%    |   |
|                                                                                                                                                                                                                                                                                                                                                                                                                                                                                                                                                                                                                                                                                                                                                                                                                                                                                                                                                                                                                                                                                                                                                                                                                                                                                                                                                                                                                                                                                                                                                                                                                                                                                                                                                                                                                                                                                                                                                                                                                                                                                                                                |                             | >= 2 and < 3 18 3.53%     |   |
|                                                                                                                                                                                                                                                                                                                                                                                                                                                                                                                                                                                                                                                                                                                                                                                                                                                                                                                                                                                                                                                                                                                                                                                                                                                                                                                                                                                                                                                                                                                                                                                                                                                                                                                                                                                                                                                                                                                                                                                                                                                                                                                                |                             | >= 3 and < 4 144 28.24%   |   |
| watches the second seco |                             | >= 4 and < = 5 342 67.06% |   |
|                                                                                                                                                                                                                                                                                                                                                                                                                                                                                                                                                                                                                                                                                                                                                                                                                                                                                                                                                                                                                                                                                                                                                                                                                                                                                                                                                                                                                                                                                                                                                                                                                                                                                                                                                                                                                                                                                                                                                                                                                                                                                                                                | Registan viewing<br>jatform |                           |   |