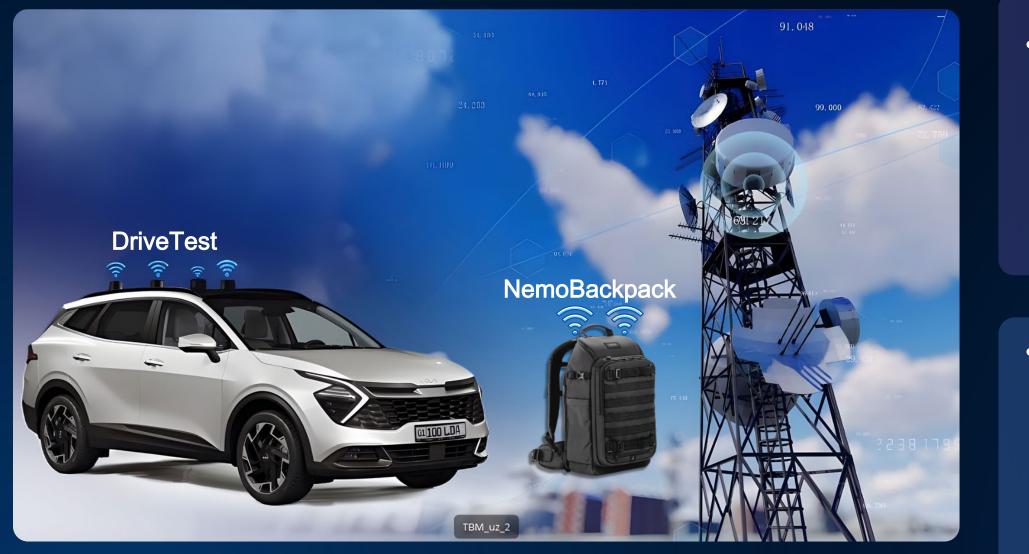

### - DriveTest

• For traveling across the republic using vehicles (DriveTest) equipped with special telephone devices and PCTEL OP 451 scanners, operating in the 450 MHz – 6 GHz range. GPS Navilock NL-8012U antenna devices.

• Measurement work in hard-to-reach areas (such as buildings, markets, mountainous regions, etc.) is carried out using the **NemoBackpack** device, which is equipped similarly to DriveTest.