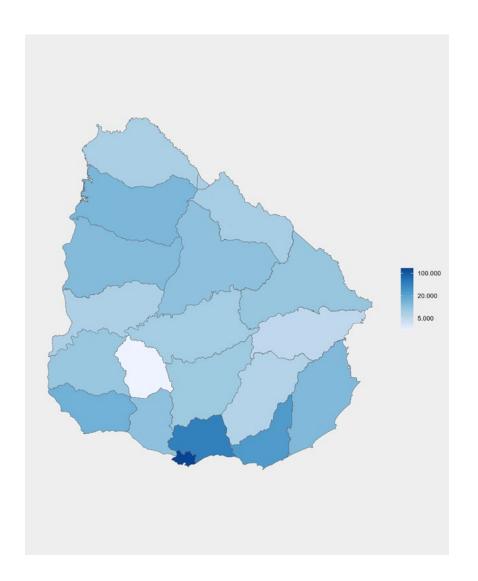

# 4. Data traffic (TB) mobile-broadband subscriptions per department (first semester 2024)