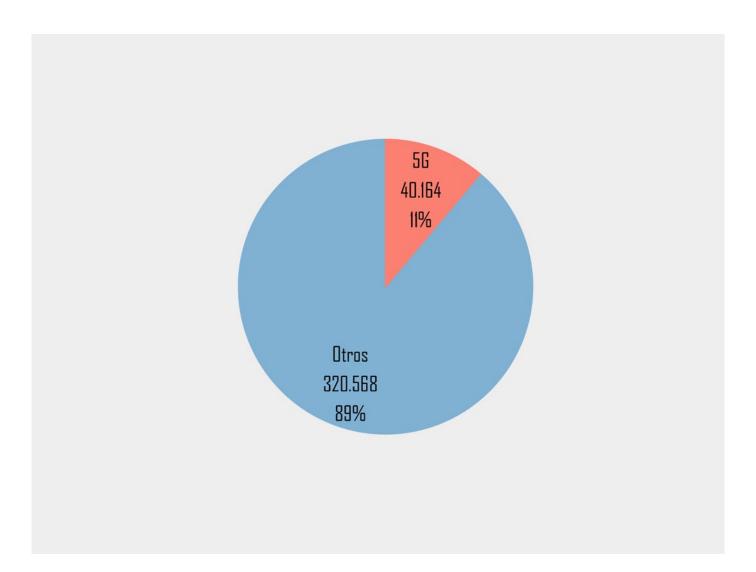

# 3. Data traffic 5G and others (TB) mobile-broadband subscriptions per department (first semester 2024)