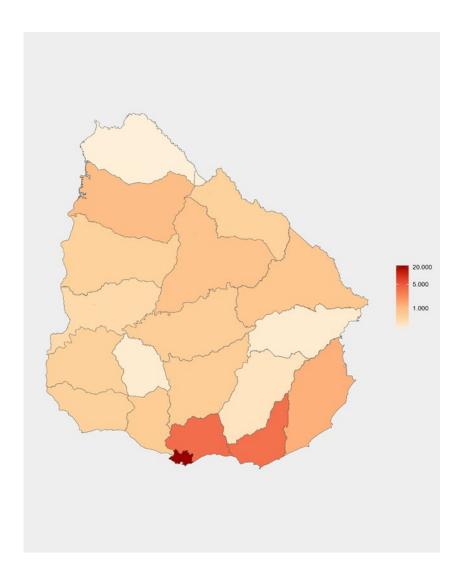

# 5. Data traffic 5G (TB) mobile-broadband subscriptions per department (first semester 2024)