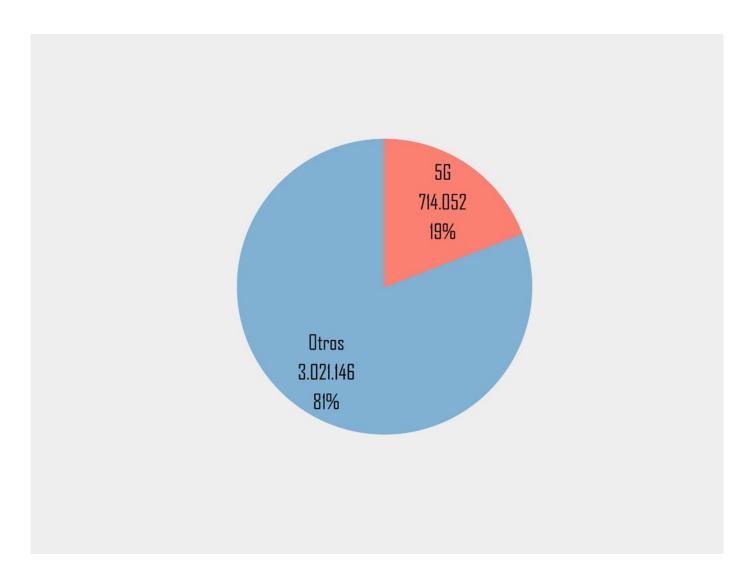

# 2. Data traffic 5G and others (TB) mobile-broadband subscriptions (first semester 2024)