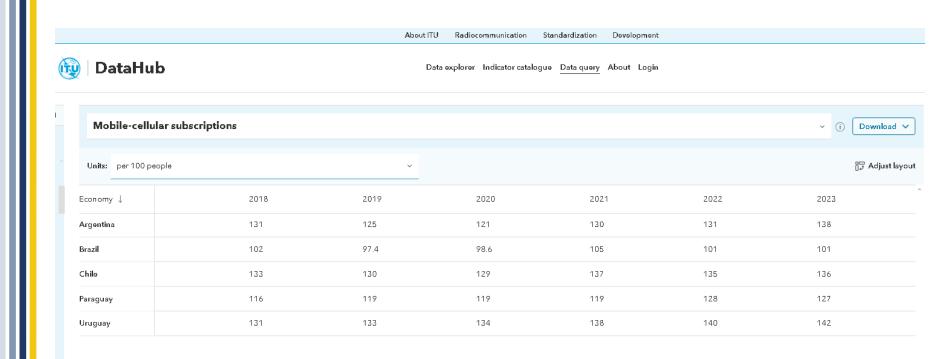

a actualización: 13 de mayo de 2024, 21:35 (UTC+02:00)

Publicador: URSEC Categorias: Estadísticas

Etiquetas: Abonados , Suscriptores , TV



#### Km de fibra óptica por departamento

Este conjunto cuenta con los datos sobre kilómetros de fibra óptica en todo el territorio nacional divididos por departamento.



Última actualización: 13 de mayo de 2024, 21:26 (UTC+02:00)

Publicador: URSEC

Categorias: Estadísticas, infraestructura



### Market reports on the Telecommunication sector





https://www.gub.uy/unidad-reguladora-servicios-comunicaciones/datos-y-estadisticas/estadisticas



# **ITU data requirements**



https://www.itu.int/en/ITU-D/Statistics/Dashboards/Pages/IPB.aspx

math https://itu.int/itudata

facebook.com/itu



twitter.com/ITUDevelopment

# **ITU** data requirements





# (e.g) Measure the impact of radio spectrum allocation for 5G at a national level and by department

**5G radio spectrum allocation auction date:** 

may 2023

#### **Auctioned bands:**

3300 a 3800 Mhz

#### **Auctioned amount:**

\$ 84.226.500



### 1. Mobile-broadband subscriptions 5G and others (june 2024)





# 2. Data traffic 5G and others (TB) mobile-broadband subscriptions (first semester 2024)





# 3. Data traffic 5G and others (TB) mobile-broadband subscriptions per department (first semester 2024)





# 4. Data traffic (TB) mobile-broadband subscriptions per department (first semester 2024)





# 5. Data traffic 5G (TB) mobile-broadband subscriptions per department (first semester 2024)





#### **Conclusions**

Automating and flexibility data collection system intro