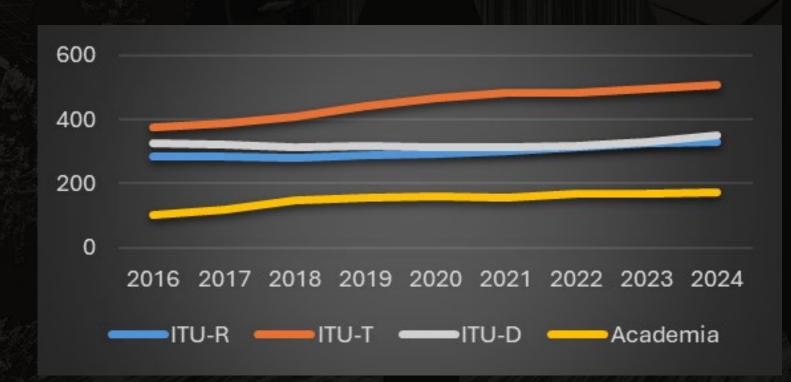

#### **MEMBERSHIP EVOLUTION**

The figure for 2024 is as af September.

#### **MEMBERSHIP EVOLUTION**

| 4 11 1                                     | ITU-R         | ITU-T         | ITU-D         | Academia    |
|--------------------------------------------|---------------|---------------|---------------|-------------|
| Members per Sector                         | 329           | 502           | 346           | 172         |
| Revenue per Sector<br>(as of 27 June 2024) | CHF 7,315,325 | CHF 8,050,038 | CHF 1,607,888 | CHF 461,100 |

Net membership increase/decrease per Sector since 2016

ITU-R: +45

ITU-T: +125

ITU-D: +18