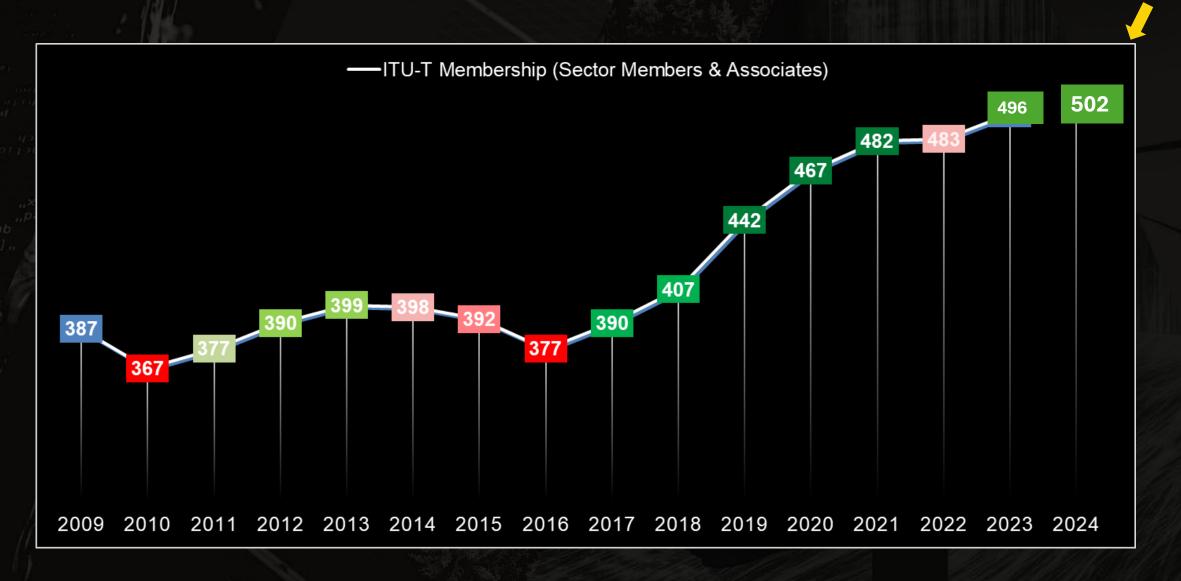

#### **MEMBERSHIP EVOLUTION**

The figure for 2024 is as af September.

#### **MEMBERSHIP EVOLUTION**

| 4 11 1                                     | ITU-R         | ITU-T         | ITU-D         | Academia    |
|--------------------------------------------|---------------|---------------|---------------|-------------|
| Members per Sector                         | 329           | 502           | 346           | 172         |
| Revenue per Sector<br>(as of 27 June 2024) | CHF 7,315,325 | CHF 8,050,038 | CHF 1,607,888 | CHF 461,100 |

Net membership increase/decrease per Sector since 2016

ITU-R: +45

ITU-T: +125

ITU-D: +18