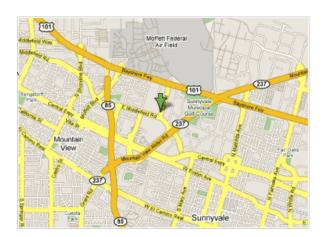

## **LOCATION**

Symantec Executive Briefing Center 370 Ellis Street, Building D Mountain View, CA 94043

## **Directions to Symantec Briefing Center**

Symantec is located off Highway 101 in Mountain View and is in the heart of Silicon Valley.

From Mineta San Jose International Airport (SJC), an approximate 8 mile drive heading north:

- 1. Take Guadalupe Parkway North (left) to North Highway 101.
- 2. Travel North toward San Francisco (approximately 7 miles).
- 3. Exit at Moffett Field/Ellis Street in Mountain View.
- 4. Turn left at the light.
- 5. The Symantec Campus is located approximately 1/2 mile on right 370 Ellis Street.
- 6. Once you enter the Symantec campus driveway, head towards the back of the parking lot and turn left.
- 7. The designated parking for Briefing Center customers is adjacent to Building A/B lobby.

Please check-in with the Lobby A/B Receptionist to get your badge and get escorted to the EBC.

From San Francisco International Airport (SFO), an approximate 25 mile drive heading south:

- 1. Travel South on Highway 101 toward San Jose (approximately 25 miles).
- 2. Exit at Moffett Field/Ellis Street in Mountain View.
- 3. Turn right at the light.
- 4. The Symantec Campus is located approximately 1/2 mile on right 370 Ellis Street.
- 5. Drive up the main Symantec driveway.
- 6. Once you enter the Symantec campus driveway, head towards the back of the parking lot and turn left.
- 7. The designated parking for Briefing Center customers is adjacent to Building A/B lobby.