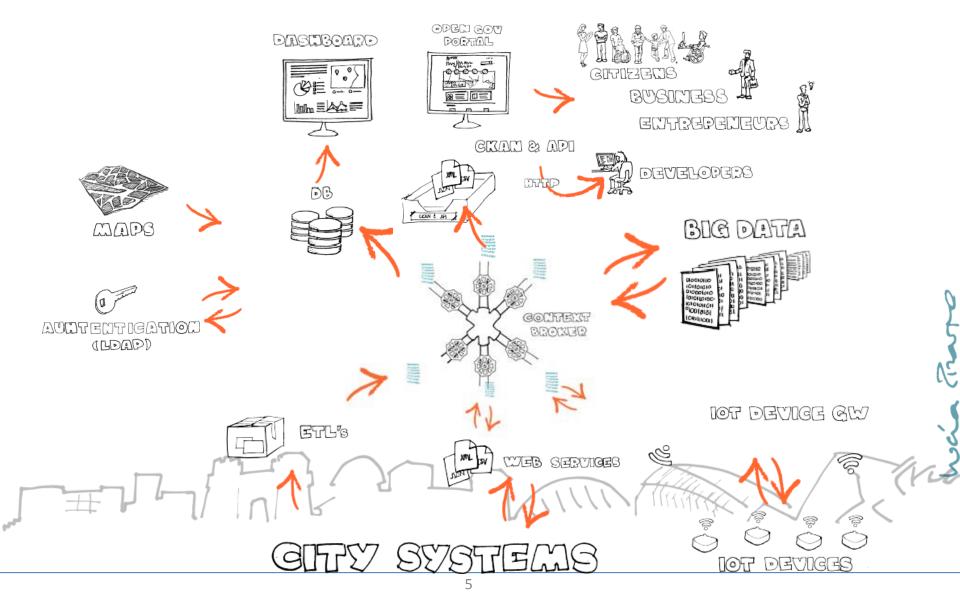

# 2.-VLCi platform arch.

...the platform is the backbone element, integrates all the existing information...

# 2.-VLCi platform arch.

...a view with deeper technical insight...