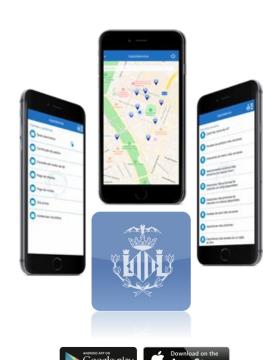

# 5.- Results: App Valencia

...Valencia at your fingertips reach...

Real Time Notifications

Geolocalized info (Mapa)

**Tourism & Culture** 

- Traffic Warnings
- Emergencies
- Possible Water leakage (suscription)
- Traffic Status
- BUS stops
- Public Bike Service
- Tube stations
- Taxi stations
- Monuments
- Nearby resources: Cheaper Gas stations, Hospitals, Chemists, etc
- Cultural routes
- Historical Monuments (AR)
- Audio guide (emblematic monuments)
- VR Tours