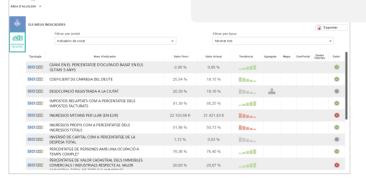

### CIL KPI LIST

List of indicators with their status, trend, current and previous values