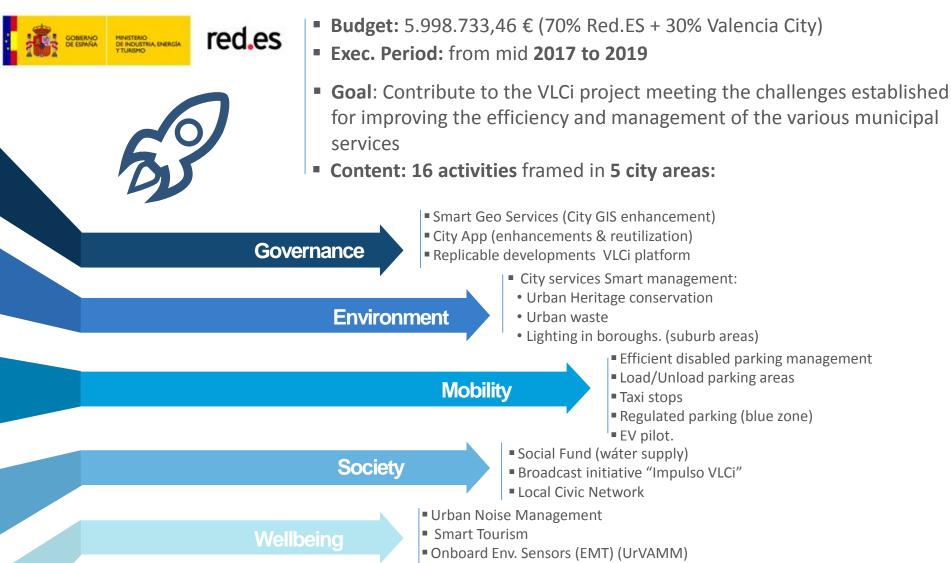

topics**

lists all the tweets related to the city of Valencia issued by related entities.

#### **CITY HALL NEWS & AGENDA**

The AGENDA and the NEWS of the COUNCIL are offered, updated in real time..

9

## 5.- Results: Geoportal

...showing all available info on maps ...







# 5.- Results: App Valencia

...Valencia at your fingertips reach...







Real Time Notifications

Geolocalized info (Mapa)

**Tourism & Culture** 

- Traffic Warnings
- Emergencies
- Possible Water leakage (suscription)
- Traffic Status
- BUS stops
- Public Bike Service
- Tube stations
- Taxi stations
- Monuments
- Nearby resources: Cheaper Gas stations, Hospitals, Chemists, etc
- Cultural routes
- Historical Monuments (AR)
- Audio guide (emblematic monuments)
- VR Tours

## 6.- "Impulso VLCi" (Red.ES)