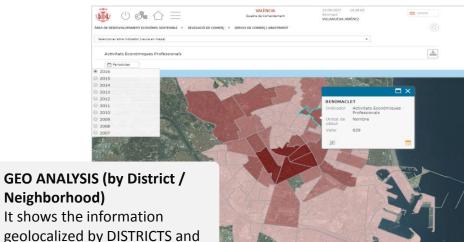

## 5.- Results: Geoportal

...showing all available info on maps ...

### **Geopositioned info**

Any citizen can always see on the portal any information with geographical information can be seen on maps.