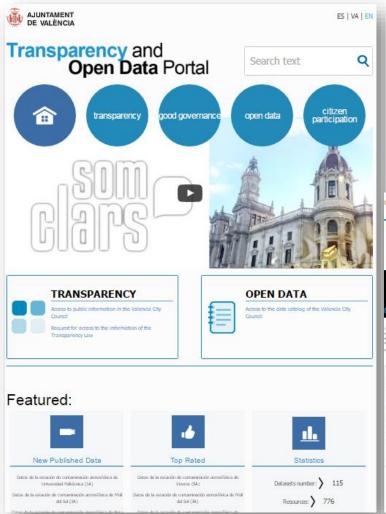

## 3.- Results: Open Data portal

...all city info available for the citizen...

http://gobiernoabierto.valencia.es

### **Open Data**

All city datasets (>100 in >800 distribs) available for the citizen.

### **Transparency Portal**

Provides the citizenship with all the city hall operation data. Salaries, budget execution degree, public contracts, etc.

# APIs available (CKAN & more)

Any programmer can reutilize any dataset available in the catalogue (under Creative Commons License 4.0: any use).

ckan

### **Geopositioned info**

Any citizen can always see on the portal any information with geographical information can be seen on maps.