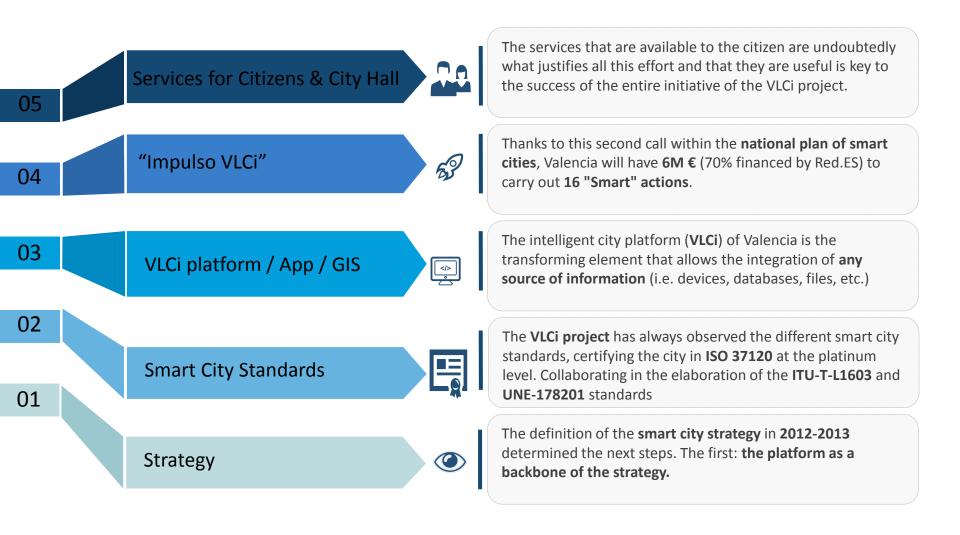

# 2.-Project progress (ii)

...thanks to the city platform, the GIS, the App...

# 2.-VLCi platform arch.

...the platform is the backbone element, integrates all the existing information...

# 2.-VLCi platform arch.

...a view with deeper technical insight...