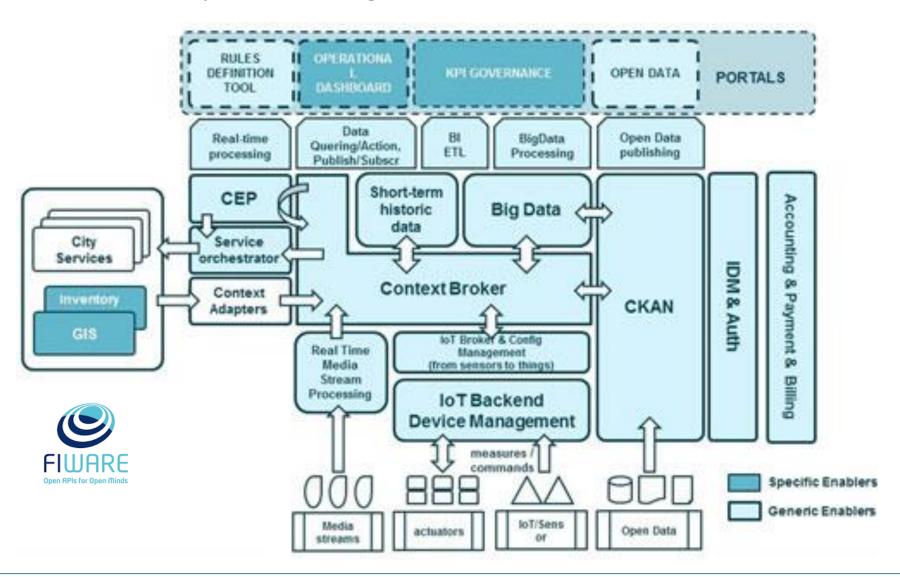

ct progress
- 3. Platform architecture
- 4. Methodology
- 5. VLCi services & tools
- 6. "Impulso VLCi" [Red.ES]

# 1.- VLCi Project - Intro





"The VLCi Project was set up ....

### **CONTRACT**

4 YEARS + (1 + 1) KickOff: 08/07/2014

#### **BUDGET**

4M€ aprox.
Dimension 1: Platform Service (30%)
Dimension 2: Prof. Services (70%)

### **ORGANISATION**

Project Managament
Integration/Dev Team
Strategy Team
Platform Team

### MULTIDISCIPLINAR TEAM

- + Project Manager
- + Developers
- + Designer
- + Lawyer









# 2.-Project progress (ii)





...thanks to the city platform, the GIS, the App...



# 2.-VLCi platform arch.





...the platform is the backbone element, integrates all the existing information...



# 2.-VLCi platform arch.





...a view with deeper technical insight...



## 3.- Results: Open Data portal





...all city info available for the citizen...



http://gobiernoabierto.valencia.es



### **Open Data**

All city datasets (>100 in >800 distribs) available for the citizen.

### **Transparency Portal**

Provides the citizenship with all the city hall operation data. Salaries, budget execution degree, public contracts, etc.



# APIs available (CKAN & more)

Any programmer can reutilize any dataset available in the catalogue (under Creative Commons License 4.0: any use).



ckan

### **Geopositioned info**

Any citizen can always see on the portal any information with geographical information can be seen on maps.

## 3.- Results: Unified City Hall Dashboard





### ...enables taking better decissions for the city...

### **MAIN PAGE**

NEIGHBORHOOD