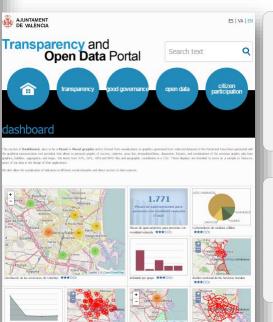

## 3.- Results: Unified City Hall Dashboard

### ...enables taking better decissions for the city...

### **MAIN PAGE**

NEIGHBORHOOD.

It shows the entire municipal organization and its state at that time

VALÈNCIA

### CIL KPI LIST

List of indicators with their status, trend, current and previous values