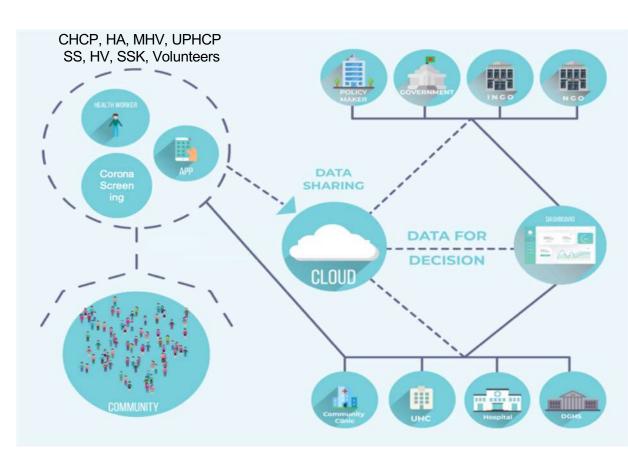

# Al Based COVID-19 Digital Surveillance Platform

Al based National COVID-19 Digital Surveillance Platform for Bangladesh to evaluate community transmission and identify high risk zones through collecting COVID-19 screening data at the community level.

# Al Based COVID-19 Digital Surveillance Platform