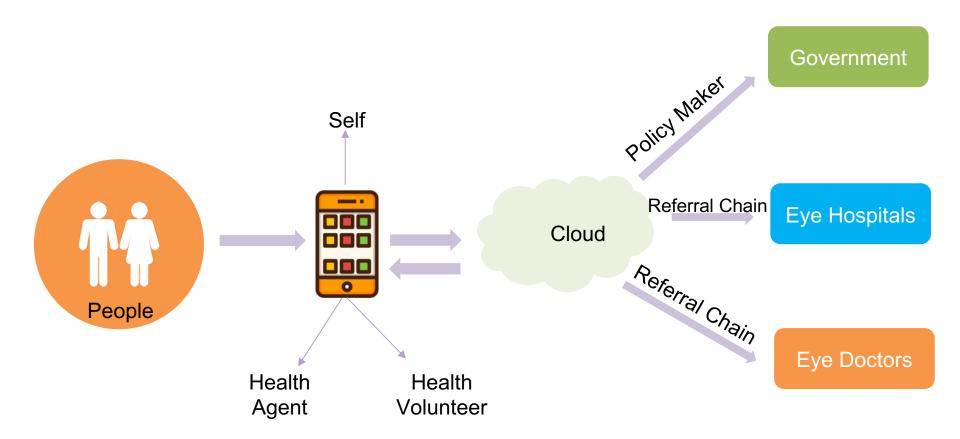

## AI4H: Mobile & Cloud based Service Model

Health Ecosystem for Dev. countries