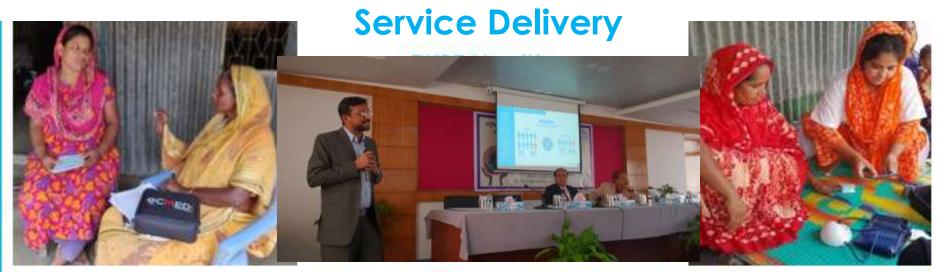

# Al Based COVID-19 Digital Surveillance Platform

Al based National COVID-19 Digital Surveillance Platform for Bangladesh to evaluate community transmission and identify high risk zones through collecting COVID-19 screening data at the community level.

# Al Based COVID-19 Digital Surveillance Platform