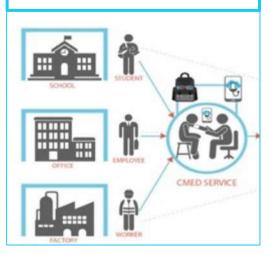

# **UBER in Primary Health Service**

Organizations (WWP)

90% don't Have Health services

Pharmacy (DSA)

65% visit pharmacies Primary Healthcare 200K+ Pharmacies

Health Assistant (SSK)

15K+ Jobless
5K new graduating/year