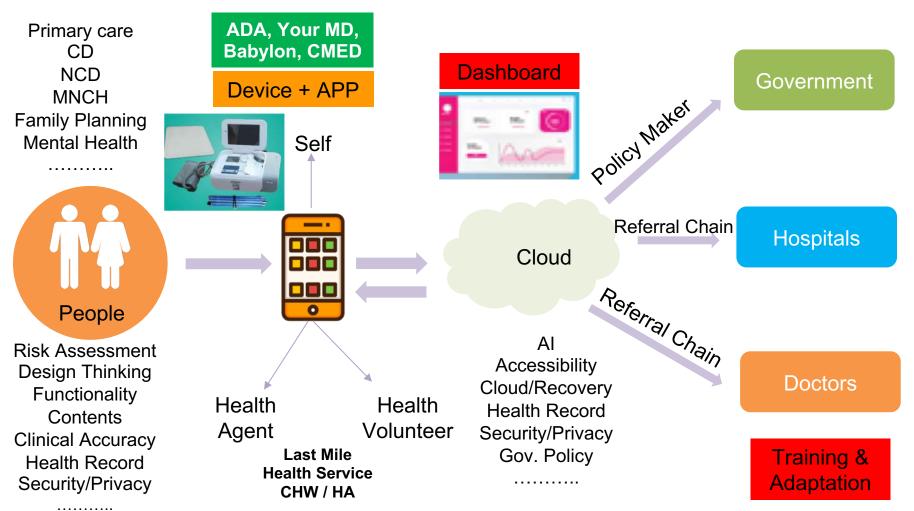

## AI4H: Mobile & Cloud based Service Model

Health Ecosystem for Dev. countries