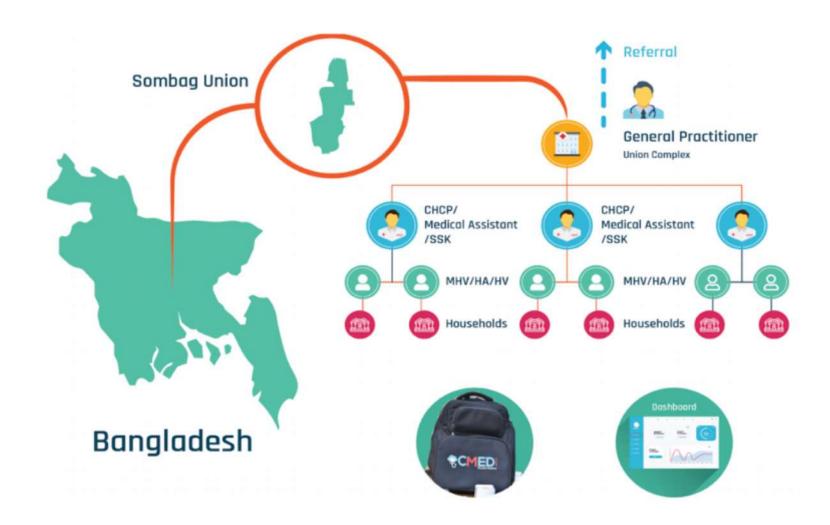

### General Practitioner (GP) Model @ Union Level for Primary Healthcare Service