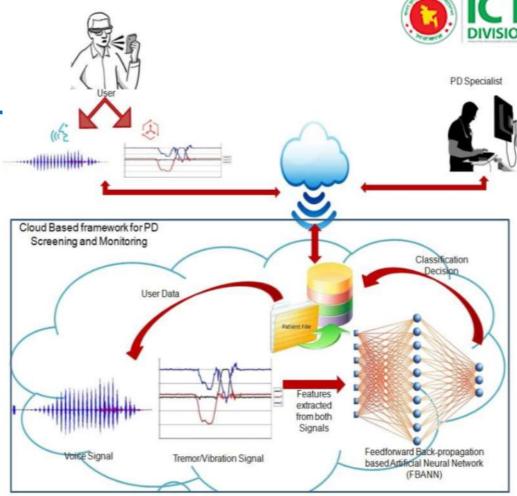

# Virtual Eye Doc: Al based Smart Mobile App for Eye Care

**PVDoc: Al based** 

**Parkinson's Virtual Doctor** 

Cloud based Al Driven Screening and Monitoring System for Parkinson's Diseases

Figure 1. PVDoctor framework with its primary users.