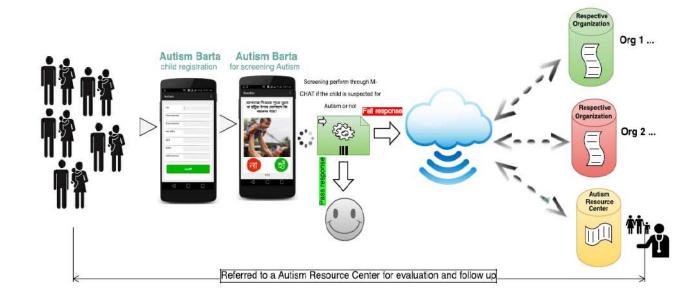

# অটিজম বার্তা "মটিজম বার্তা" একটি মোবাইল ভিত্তিক ক্রিনিং টুল যা অটিজম নিরূপন ও পর্যবেক্ষণের কাজে ব্যবহার করা হয়। অটিজম বার্তা কি? "আটজম বার্তা" একটি মোবাইল ভিত্তিক, ইন্টারেক্টিভ, কমিউনিটি বেইজড ক্রিনিং টুল যা অটিজম নিরূপন ও পর্যবেক্ষণের কাজে ব্যবহার করা হয়। পিতা-

## **Autism Barta: Automated Autism Screening Tools**