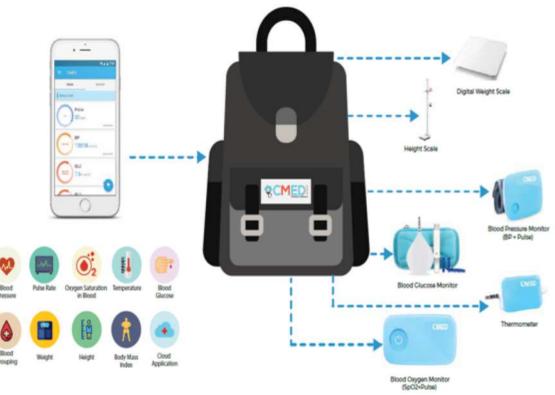

# IoT enabled Artificial Intelligence Driven Cloud based Preventive and Primary Care Platform

Accessible

Easy to Use

Sustainable

# **CMED Health Objectives**

Connecting People, Saving Lives

What CMED comes with?

- Health Monitoring
- Health Risk Assessment
- Health Education and Awareness
- Prevent NCDs
- Ubiquitous Access to data
- Create Referral System