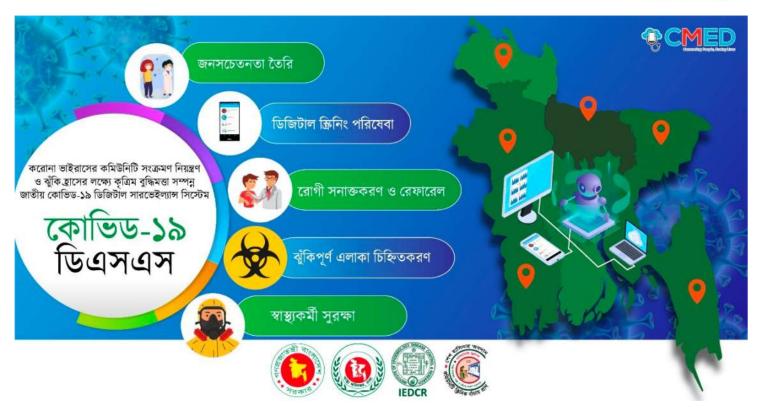

# Al Based COVID-19 Digital Surveillance Platform

Al based National COVID-19 Digital Surveillance Platform for Bangladesh to evaluate community transmission and identify high risk zones through collecting COVID-19 screening data at the community level.

# Al Based COVID-19 Digital Surveillance Platform