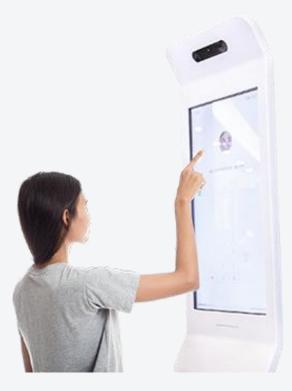

### Use Case1: Remote User Enrollment

Welcome ZOLOZ User!

Please put your face into the circle

and stay still

Capture selfie image and send to server

**FINANCIAL INCLUSION** 

authoritative (e.g. Gov) database