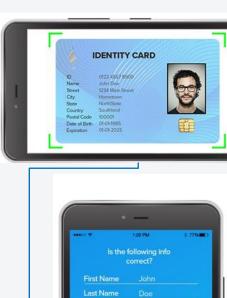

### Use Case1: Remote User Enrollment

Welcome ZOLOZ User!

Please put your face into the circle

and stay still

Capture selfie image and send to server

**FINANCIAL INCLUSION** 

authoritative (e.g. Gov) database