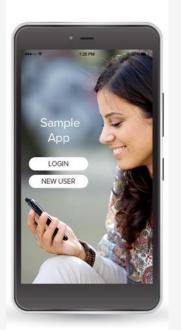

# Use Case2: Account management

- Login
- Account suspend
- Account resume
- Account password update
- Sensitive data access
- **.....**

Take login as an example