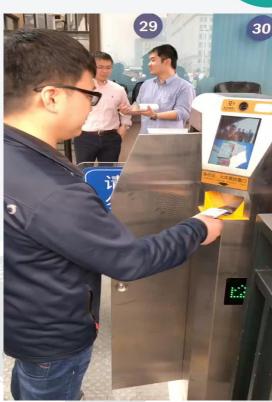

# Use Case3: Offline scenarios

Self-service Food ordering

Self-service Cashier

Railway Check