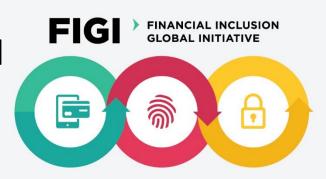

Based on the biometrics implementation, IFAA specs can be divided into remote mode and local mode.

# IFAA Specification: remote mode

# IFAA Specification: local mode