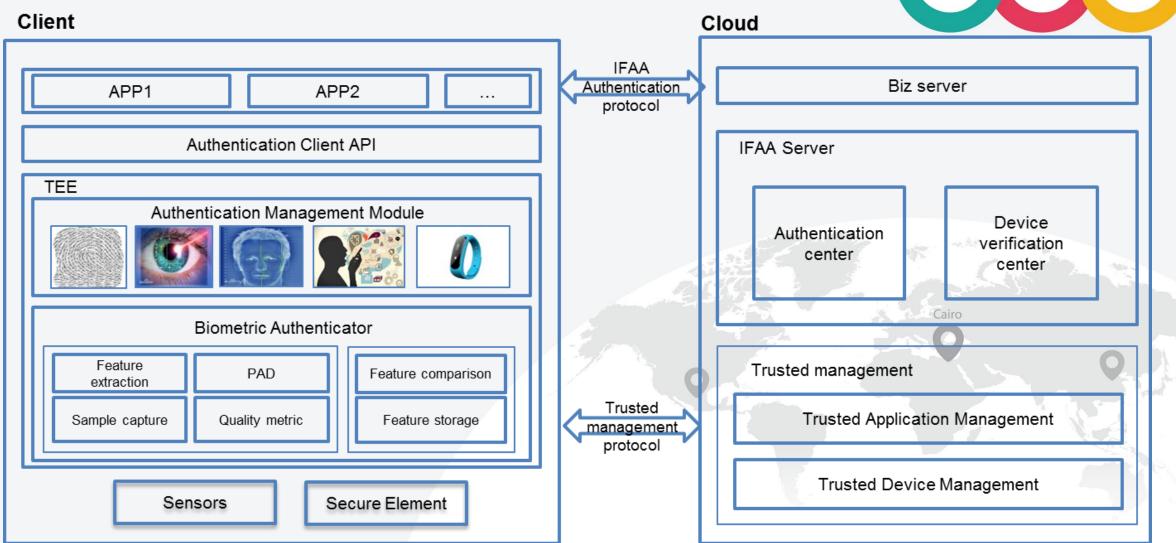

Detection

+

Face + Eyeprint 2 Factor



**Smart Product Operations** 



Dynamic Risk Engine

Cairo



**High Accuracy** 

99.8+% Pass Rate
0.0001% False Acceptance Rate







**High Security** 

99.97% Spoof Detection
Detect Photo, Video and 3D Model

### Use Case1: Remote User Enrollment













Welcome ZOLOZ User!

Please put your face into the circle

and stay still

Capture selfie image and send to server

**FINANCIAL INCLUSION** 

authoritative (e.g. Gov) database

# Use Case2: Account management









- Login
- Account suspend
- Account resume
- Account password update
- Sensitive data access
- **.....**

Take login as an example

# Use Case3: Offline scenarios







Self-service Food ordering



Self-service Cashier



Railway Check

# IFAA Specification: local mode





# Use Case4: Fingerprint/Face payment



转账记录

转账

育卡(9999)







Registration

Authentication