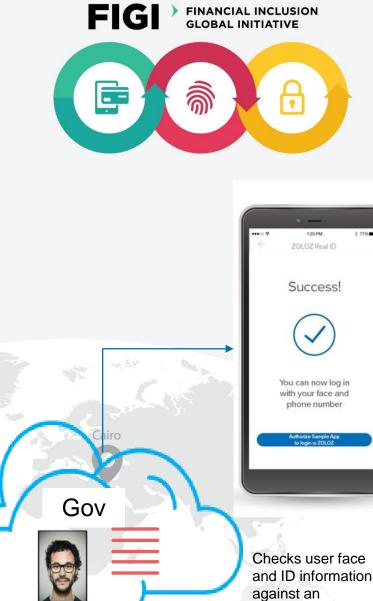

### Use Case1: Remote User Enrollment

Welcome ZOLOZ User!

Please put your face into the circle

and stay still

Capture selfie image and send to server

**FINANCIAL INCLUSION** 

authoritative (e.g. Gov) database