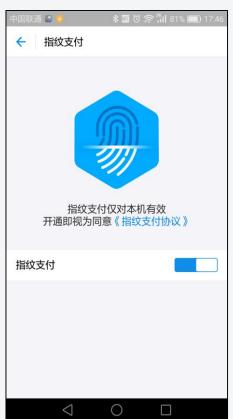

# Use Case4: Fingerprint/Face payment

转账记录

转账

育卡(9999)

Registration

Authentication