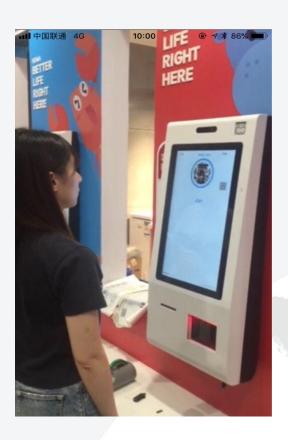

# Use Case3: Offline scenarios

Self-service Food ordering

Self-service Cashier

Railway Check