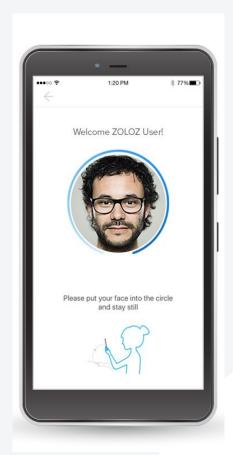

### Use Case1: Remote User Enrollment

Welcome ZOLOZ User!

Please put your face into the circle

and stay still

Capture selfie image and send to server

**FINANCIAL INCLUSION** 

authoritative (e.g. Gov) database