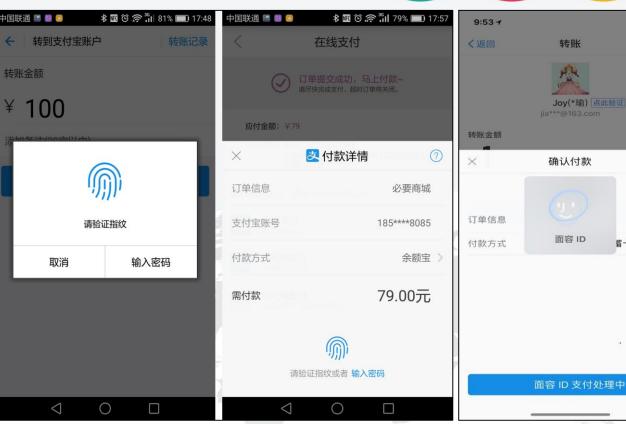

# Use Case4: Fingerprint/Face payment

转账记录

转账

育卡(9999)

Registration

Authentication