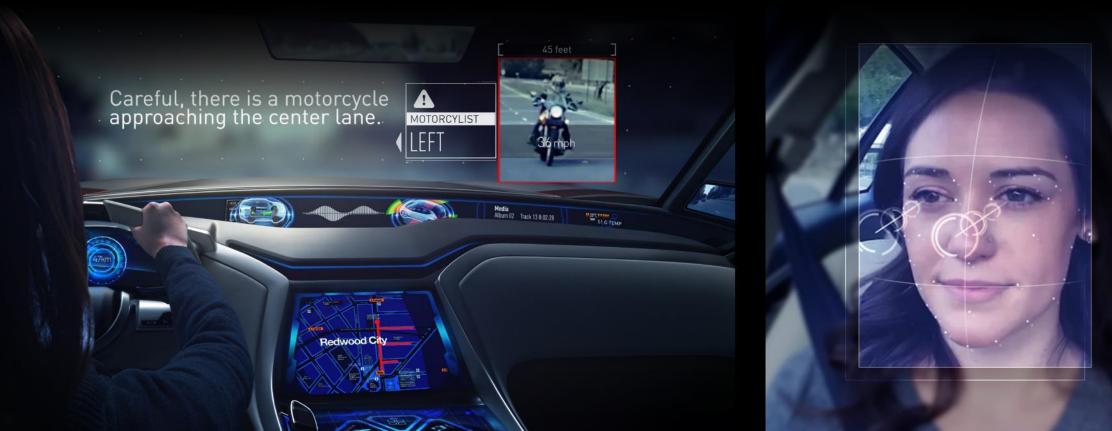

#### XAVIER AI CAR SUPERCOMPUTER

FORDEG

8 Core Custom ARM64 CPU 512 Core Volta GPU Designed for ASIL D Functional Safety 30 TOPS DL | 30W

Face Recognition

Face Recognition

#### Head Tracking

🐵 NVIDIA.

Face Recognition

Head Tracking

Gaze Tracking

Face Recognition

Head Tracking

Gaze Tracking

Lip Reading