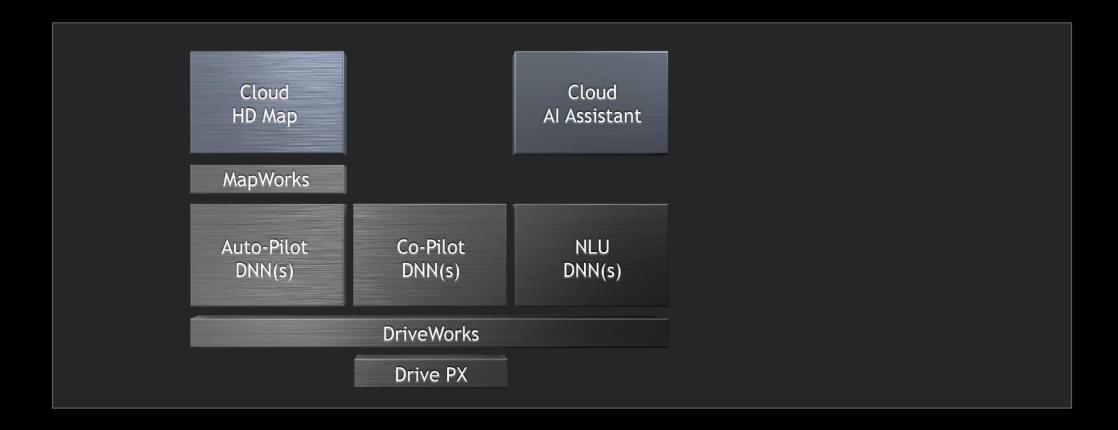

#### **NVIDIA AI CAR PLATFORM**

#### XAVIER AI CAR SUPERCOMPUTER

FORDEG

8 Core Custom ARM64 CPU 512 Core Volta GPU Designed for ASIL D Functional Safety 30 TOPS DL | 30W

Face Recognition

Face Recognition