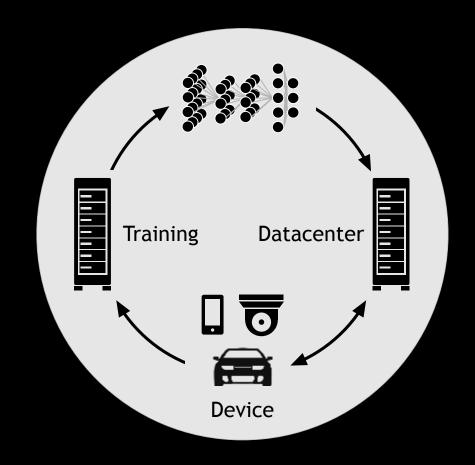

# **AI SELF-DRIVING CARS**

July 6, 2017



#### A NEW ERA OF COMPUTING



#### GPU DEEP LEARNING IS A NEW COMPUTING MODEL



#### AMAZING ACHIEVEMENTS IN AI



Play Go



Play Doom



Learn Paint Style



Synthesize Voice



Write Captions



Learn Motor Skills



Learn to Walk



Drive

# **\$10T TRANSPORTATION INDUSTRY**

#### 1B Cars on the Road



20M Rides per Day



300M Trucks – 1.2T Miles per Year



#### 500K Buses in Operation



#### **REINVENTING OUR COMMUNITY**



### **REINVENTING OUR COMMUNITY**



# **AI IS THE SOLUTION TO SELF-DRIVING**

Perception

Reasoning

Driving

















AI Computing



#### XAVIER AI CAR SUPERCOMPUTER

FORDEG

8 Core Custom ARM64 CPU 512 Core Volta GPU Designed for ASIL D Functional Safety 30 TOPS DL | 30W

























Face Recognition





Face Recognition

#### Head Tracking

🐵 NVIDIA.



Face Recognition

Head Tracking

Gaze Tracking



Face Recog