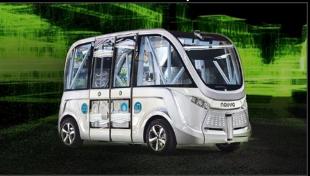

# **AI SELF-DRIVING CARS**

July 6, 2017



#### A NEW ERA OF COMPUTING



#### GPU DEEP LEARNING IS A NEW COMPUTING MODEL



#### AMAZING ACHIEVEMENTS IN AI



Play Go



Play Doom



Learn Paint Style



Synthesize Voice



Write Captions



Learn Motor Skills



Learn to Walk



Drive

# **\$10T TRANSPORTATION INDUSTRY**

#### 1B Cars on the Road



20M Rides per Day



300M Trucks – 1.2T Miles per Year



#### 500K Buses in Operation



#### **REINVENTING OUR COMMUNITY**



### **REINVENTING OUR COMMUNITY**



# **AI IS THE SOLUTION TO SELF-DRIVING**

Perception

Reasoning

Driving

















AI Computing



#### XAVIER AI CAR SUPERCOMPUTER

FORDEG

8 Core Custom ARM64 CPU 512 Core Volta GPU Designed for ASIL D Functional Safety 30 TOPS DL | 30W

























Face Recognition





Face Recognition

#### Head Tracking

🐵 NVIDIA.



Face Recognition

Head Tracking

Gaze Tracking



Face Recognition

Head Tracking

Gaze Tracking

Lip Reading

#### **NVIDIA AI CAR PLATFORM**



#### **AI FOR EVERYONE**

AI Revolutionizing Transportation

AI Revolutionizing Healthcare

AI Revolutionizing Society