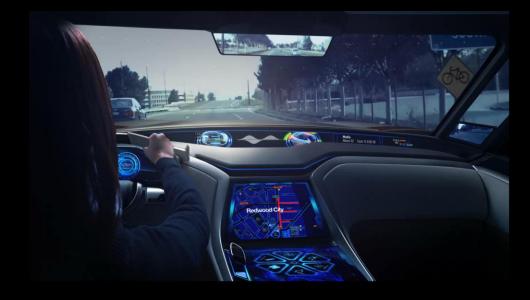

# **AI IS THE SOLUTION TO SELF-DRIVING**

Perception

Reasoning

Driving

AI Computing

#### XAVIER AI CAR SUPERCOMPUTER

FORDEG

8 Core Custom ARM64 CPU 512 Core Volta GPU Designed for ASIL D Functional Safety 30 TOPS DL | 30W

Face Recognition

Face Recognition