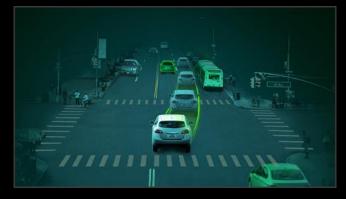

# **AI IS THE SOLUTION TO SELF-DRIVING**

Perception

Reasoning

Driving

AI Computing