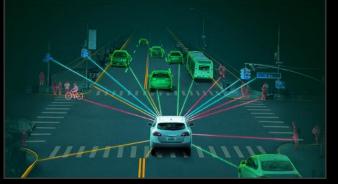

# **AI IS THE SOLUTION TO SELF-DRIVING**

Perception

Reasoning

Driving

AI Computing