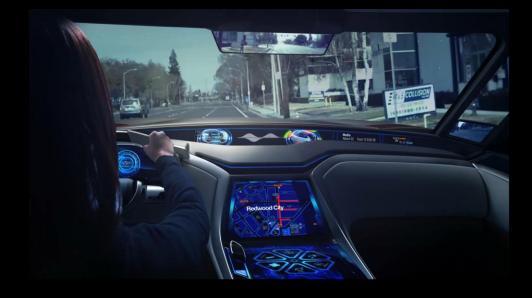

#### XAVIER AI CAR SUPERCOMPUTER

FORDEG

8 Core Custom ARM64 CPU 512 Core Volta GPU Designed for ASIL D Functional Safety 30 TOPS DL | 30W

Face Recognition

Face Recognition