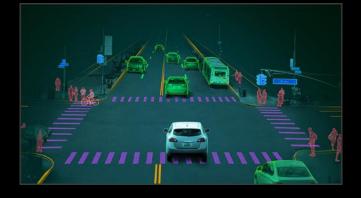

# **AI IS THE SOLUTION TO SELF-DRIVING**

Perception

Reasoning

Driving

AI Computing