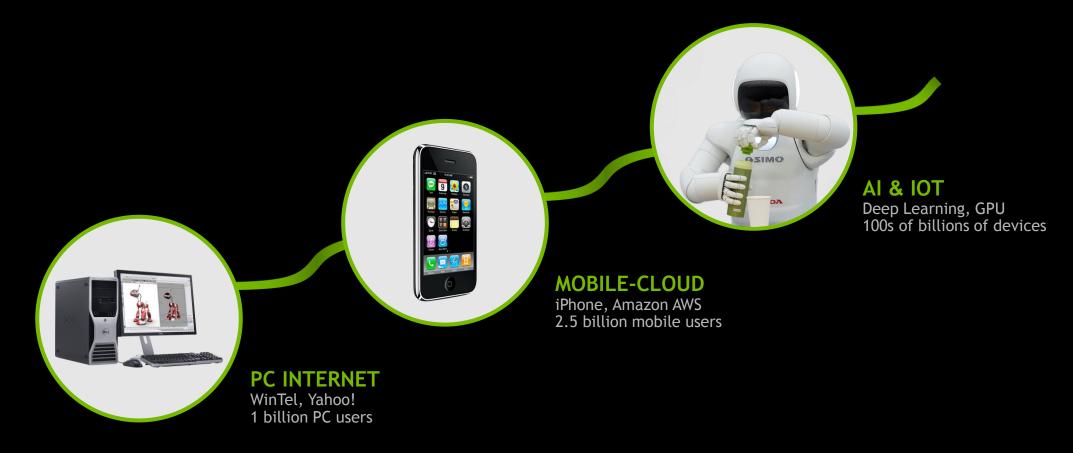

# **AI SELF-DRIVING CARS**

July 6, 2017



#### A NEW ERA OF COMPUTING



#### GPU DEEP LEARNING IS A NEW COMPUTING MODEL



#### AMAZING ACHIEVEMENTS IN AI



Play Go



Play Doom



Learn Paint Style



Synthesize Voice



Write Captions



Learn Motor Skills



Learn to Walk



Drive

# **\$10T TRANSPORTATION INDUSTRY**

#### 1B Cars on the Road



20M Rides per Day



300M Trucks – 1.2T Miles per Year



#### 500K Buses in Operation



#### **REINVENTING OUR COMMUNITY**



### **REINVENTING OUR COMMUNITY**



# **AI IS THE SOLUTION TO SELF-DRIVING**

Perception

Reasoning

Driving

















AI Computing



#### XAVIER AI CAR SUPERCOMPUTER

FORDEG

8 Core Custom ARM64 CPU 512 Core Volta GPU Designed for ASIL D Functional Safety 30 TOPS DL | 30W

























Face Recognition





Face Recognition

#### Head Tracking

🐵 NVIDIA.



Face Reco