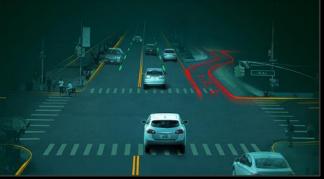

# **AI IS THE SOLUTION TO SELF-DRIVING**

Perception

Reasoning

Driving

AI Computing