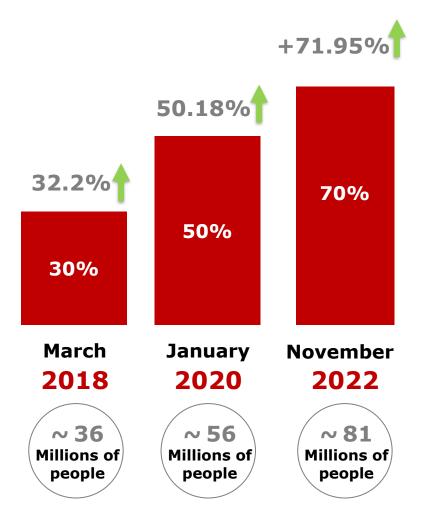

# Altán already has national coverage (Shared Network converge + National Roaming)

#### Population coverage milestones<sup>1</sup>

- Elevate connectivity
- Reduction of the digital divide
- Network sharing
- Coverage of the population through a 4.5G LTE network
- Better user experience in mobile services
- Promotion of competition
- Lowering barriers to offer entry for new competitors
- Participation of existing companies in new markets
- Creation of new products, services and offer's improvement