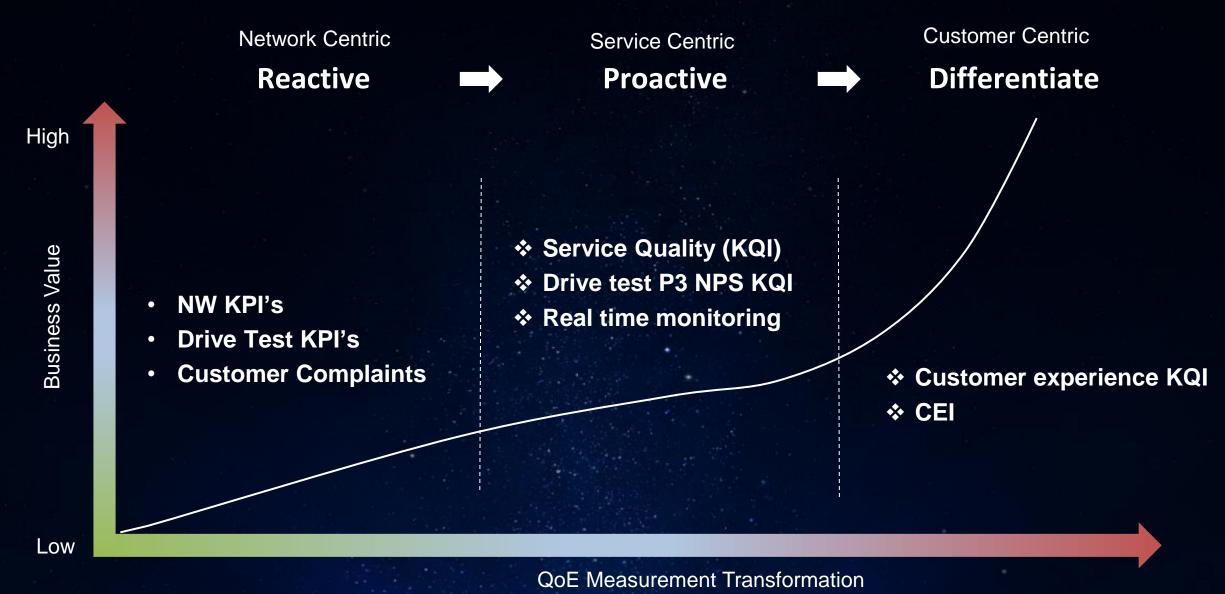

PI and KQI)** 



Drive test by BM tools and Probs distribution based on P3 standard (ETSI)

#### **Customer Experience**

KQI Measurement per user.





# Major Network's KPIs





#### Drive test Benchmark by using P3 standard KQI's (Network Performance Score (NPS)



#### **Data Service Score**



Browsing score
Activity SR and activity time.



Data testing score
DL/UL Throughput and file transfer SR.



Video streaming score Video quality indicators.



Social media and messaging score

Activity SR, activity time(delay) and throughput.



40%



**Telephony Score** 



Telephony Score: Service availability, accessibility, retainability and performance.



Voice telephony contributors: MOS, Call setup SR, Call setup time and Drop call rate.





### **QoE Measurement Transformation**





#### **Data QoE Enhancement actions**

E2E QoS parameters audit.

- DC-HSDPA and Carrier aggregation
- Enhance the balance between the carriers.
- Features to enhance the scheduling and reduce the overall overhead.
- Massive MIMO and Capacity solution.
- Power Adjustment to increase data power.
- Enabling high modulation.



- Using high modulation scheme.
- Enabling enhancement Features as UL COMP, MLB and power adjustment.
- Using High speed Channel during the CS call initiation.



**9**zain

#### **Voice QoE Enhancement actions**

Physical actions at current sites.

Adding new sectors or sites.

- Outer Loop Power Control Parameters.
- Reduce overlap, overshooting and pilot pollution issues.
- Physical optimization actions.

Adaptive SRB Feature.

Shift the traffic from 3G to VOLTE