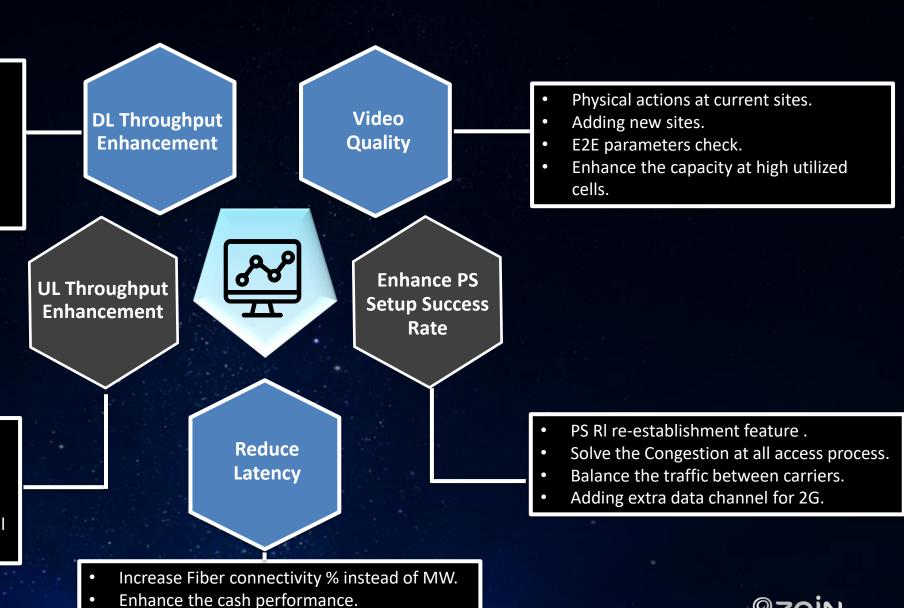

#### **Data QoE Enhancement actions**

E2E QoS parameters audit.

- DC-HSDPA and Carrier aggregation
- Enhance the balance between the carriers.
- Features to enhance the scheduling and reduce the overall overhead.
- Massive MIMO and Capacity solution.
- Power Adjustment to increase data power.
- Enabling high modulation.

- Using high modulation scheme.
- Enabling enhancement Features as UL COMP, MLB and power adjustment.
- Using High speed Channel during the CS call initiation.

**9**zain