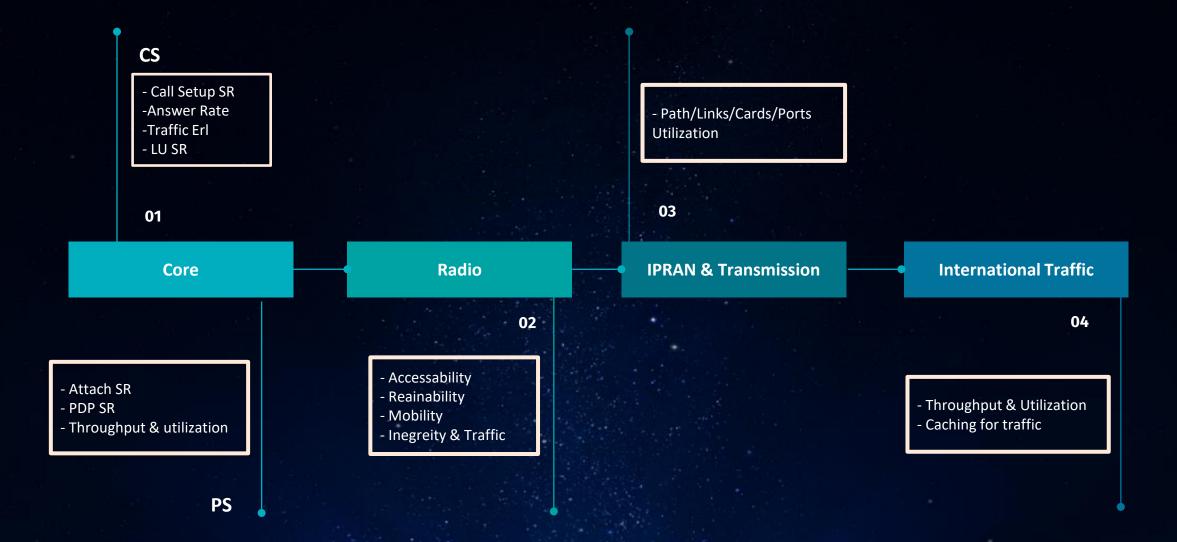

## **QoE Measurement Tools**

Monitor whole network elements including Radio, Transmission and Core

#### **Service KQI**

Establishing real time quality monitoring for all services in order to optimize services' KQI such as: latency, throughput, video quality and page response for OTT applications and gaming.

**Drive Test (KPI and KQI)** 

Drive test by BM tools and Probs distribution based on P3 standard (ETSI)

#### **Customer Experience**

KQI Measurement per user.