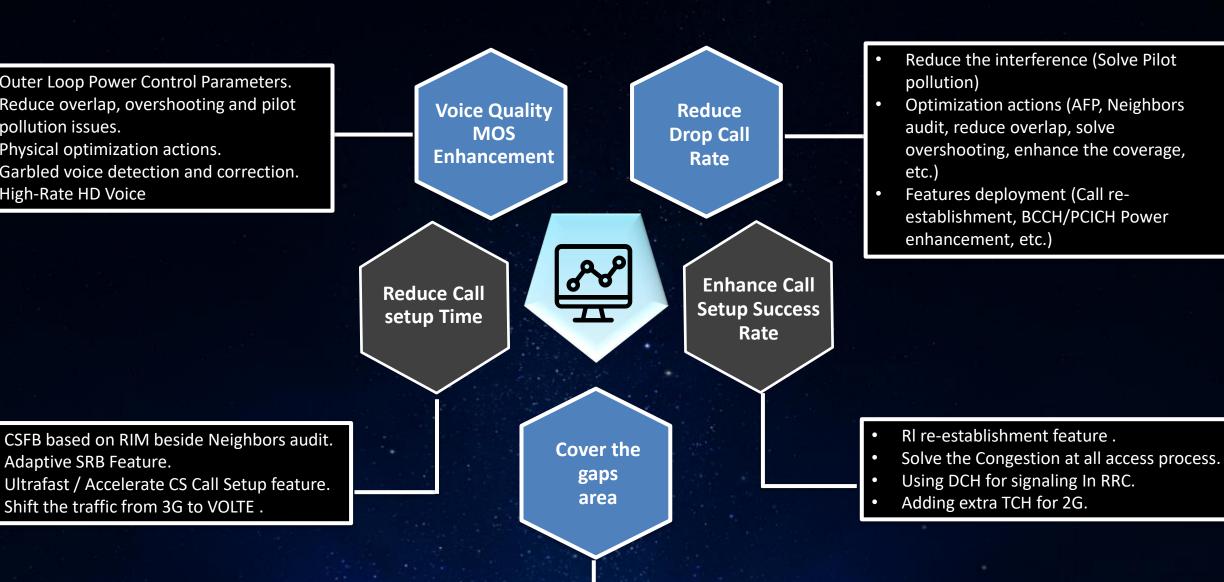

#### **Voice QoE Enhancement actions**

Physical actions at current sites.

Adding new sectors or sites.

- Outer Loop Power Control Parameters.
- Reduce overlap, overshooting and pilot pollution issues.
- Physical optimization actions.

Adaptive SRB Feature.

Shift the traffic from 3G to VOLTE.

- Garbled voice detection and correction.
- High-Rate HD Voice

**9**zain