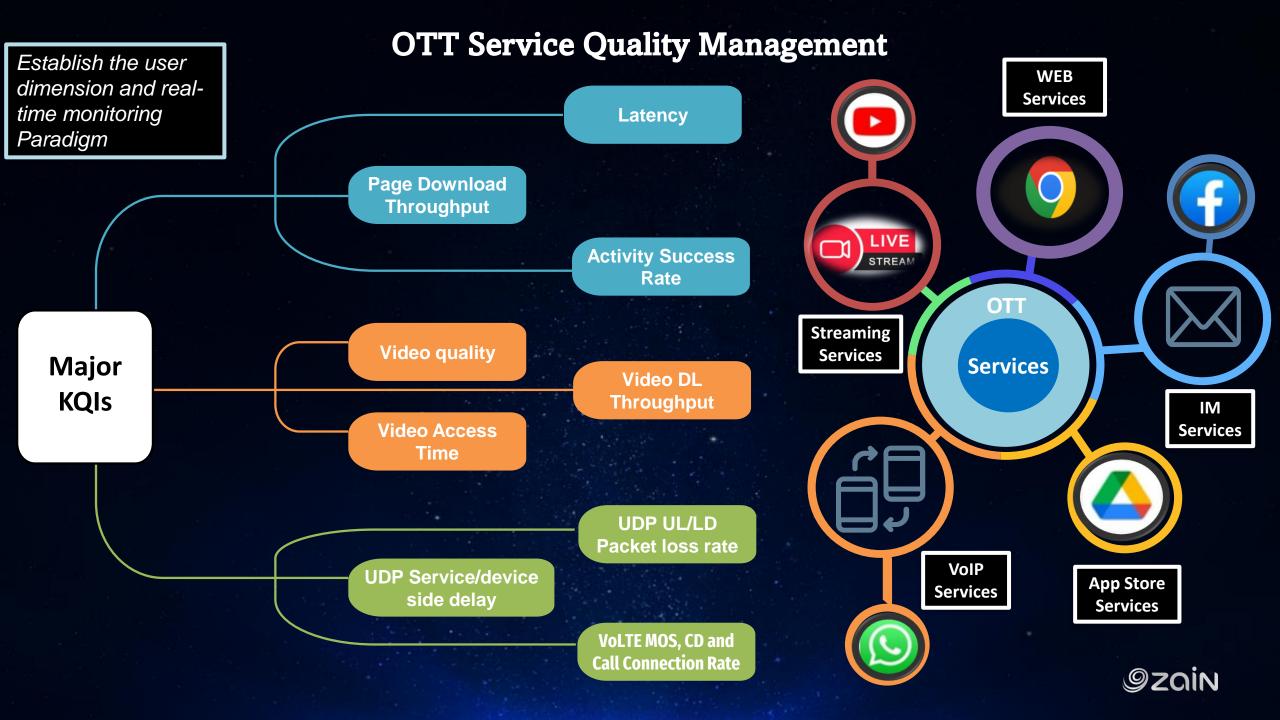

#### **Service KQI**

Establishing real time quality monitoring for all services in order to optimize services' KQI such as: latency, throughput, video quality and page response for OTT applications and gaming.