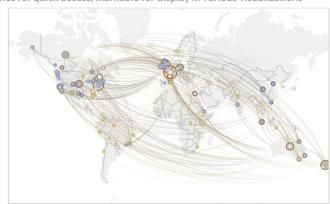

#### **( UN Environment** Configuration **#** Date Range: 09 Jul 2019 — 09 Sep 2019 菌 Data Sources: News / EN 🥞 About 1 WEB INTELLIGENCE Data Export 🖴 Advanced Search 🌼

| BOOKMARKS                         |       |
|-----------------------------------|-------|
| General —                         |       |
| Climate Change                    | 16758 |
| Water                             | 5654  |
| Biodiversity                      | 4921  |
| Air                               | 2282  |
| ☐ Sustainable Develop             | 1274  |
| — UNEP Regions —                  |       |
| — Environmental Themes —          |       |
| — Sustainable Development Goals – |       |
| ☐ 16 - Peace, Justice an          | 57350 |
| ☐ 09 - Infrastructure 🕸           | 18661 |
| □ 01 - No Poverty                 | 8108  |
| 08 - Decent Work and              | 7721  |
| 03 - Good Health and              | 5606  |
| 02 - Zero Hunger                  | 4803  |
| ☐ 10 - Reduced Inequali           | 3805  |
| ☐ 05 - Gender Equality            | 3365  |
| □ 04 - Quality Education          | 3152  |

| 8182           |          |                                                          |       |       |                 |           |
|----------------|----------|----------------------------------------------------------|-------|-------|-----------------|-----------|
| 26057          | Desc     | cription                                                 | Count | Reach | Impact <b>▼</b> | Sentiment |
| 1218<br>8906   | •        | theguardian.com<br>heating · australia · greta thunberg  | 780   | 0.9   | 702             | -0.24     |
| 56922<br>2541  | Ð        | nzherald.co.nz<br>ardern · jacinda ardern · country      | 731   | 0.9   | 658             | +0.02     |
|                | •        | scoop.co.nz<br>new zealand · scooppro citizen · carbon   | 742   | 0.8   | 594             | +0.37     |
| 16758          | E        | nytimes.com<br>bolsonaro · macron · deforestation        | 658   | 0.9   | 592             | -0.23     |
| 5654<br>4921   | 0        | reuters.com<br>thomson reuters · bolsonaro · g7          | 634   | 0.9   | 571             | -0.24     |
| 2282<br>1274   | <b>©</b> | o.canada.com<br>thomson reuters · trudeau · g7           | 590   | 0.9   | 531             | -0.14     |
| 12/4           | ST       | seattletimes.com<br>inslee · macron · summit             | 521   | 0.9   | 469             | -0.15     |
|                | ¥        | independent.co.uk<br>rainforest · davos · economic forum | 492   | 0.9   | 443             | -0.19     |
| 57350<br>18661 | ST       | straitstimes.com<br>singapore · national day · rally     | 449   | 0.9   | 404             | -0.13     |
| 8108<br>7721   | *        | theglobeandmail.com<br>update · trudeau · morning update | 437   | 0.9   | 393             | -0.05     |
| 5606<br>4803   | CM       | edition.cnn.com<br>g7 · rainforest · trump               | 312   | 0.9   | 281             | -0.18     |
| 3805<br>3365   | *        | startribune.com<br>minnesota · dnr · epa                 | 195   | 0.9   | 176             | -0.08     |
| 3152           | 0        | newswire.ca                                              | 196   | 0.8   | 157             | +0.77     |