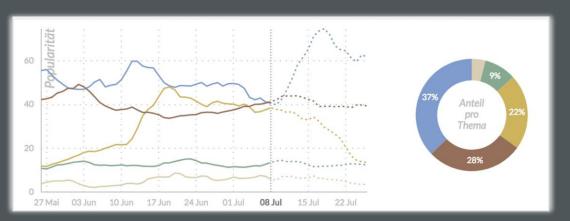

#### **Success Metrics | City KPIs**

Track stakeholder perceptions, cross-media impact and opinion leadership to compute new success metrics based on content patterns and city KPIs