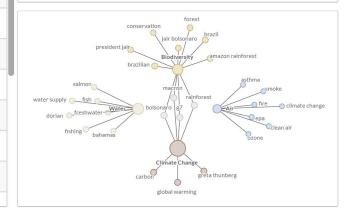

agriculture amazon arctic asthma bahamas biarritz bolivia bolsonaro brazil brazilian california carbon cleanest co2 coal colorado conservation contamination dam deforestation dioxide ecological emission environmental epa extinction fire fish fishing forest gas greenland groundwater indigenous inslee ipcc jakarta lake land lead Macron methane newark ozone polluted rainforest rebellion reforestation salmon sewage shark smoke spill storm SUMMit transport wildfire trudeau