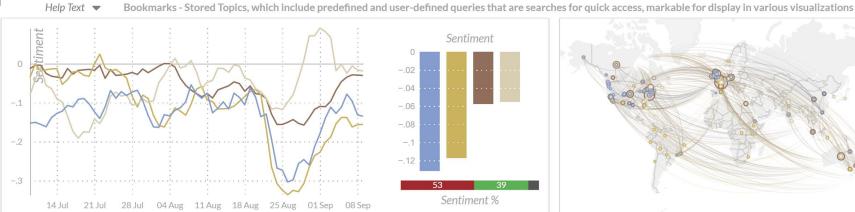

#### **( UN Environment** Configuration **#** Date Range: 09 Jul 2019 — 09 Sep 2019 菌 Data Sources: News / EN 🥞 About 1 WEB INTELLIGENCE Data Export 🖴 Advanced Search 🌼

| BOOKMARKS                         |       |
|-----------------------------------|-------|
| General —                         |       |
| Climate Change                    | 16758 |
| Water                             | 5654  |
| Biodiversity                      | 4921  |
| Air                               | 2282  |
| ☐ Sustainable Develop             | 1274  |
| — UNEP Regions —                  |       |
| — Environmental Themes —          |       |
| — Sustainable Development Goals – |       |
| ☐ 16 - Peace, Justice an          | 57350 |
| ☐ 09 - Infrastructure 🕸           | 18661 |
| □ 01 - No Poverty                 | 8108  |
| 08 - Decent Work and              | 7721  |
| 03 - Good Health and              | 5606  |
| 02 - Zero Hunger                  | 4803  |
| ☐ 10 - Reduced Inequali           | 3805  |
| ☐ 05 - Gender Equality            | 3365  |
| □ 04 - Quality Education          | 3152  |

| 8182           |          |                                                          |       |       |                 |           |
|----------------|----------|----------------------------------------------------------|-------|-------|-----------------|-----------|
| 26057          | Desc     | cription                                                 | Count | Reach | Impact <b>▼</b> | Sentiment |
| 1218<br>8906   | •        | theguardian.com<br>heating · australia · greta thunberg  | 780   | 0.9   | 702             | -0.24     |
| 56922<br>2541  | Ð        | nzherald.co.nz<br>ardern · jacinda ardern · country      | 731   | 0.9   | 658             | +0.02     |
|                | •        | scoop.co.nz<br>new zealand · scooppro citizen · carbon   | 742   | 0.8   | 594             | +0.37     |
| 16758          | E        | nytimes.com<br>bolsonaro · macron · deforestation        | 658   | 0.9   | 592             | -0.23     |
| 5654<br>4921   | 0        | reuters.com<br>thomson reuters · bolsonaro · g7          | 634   | 0.9   | 571             | -0.24     |
| 2282<br>1274   | <b>©</b> | o.canada.com<br>thomson reuters · trudeau · g7           | 590   | 0.9   | 531             | -0.14     |
| 12/4           | ST       | seattletimes.com<br>inslee · macron · summit             | 521   | 0.9   | 469             | -0.15     |
|                | ¥        | independent.co.uk<br>rainforest · davos · economic forum | 492   | 0.9   | 443             | -0.19     |
| 57350<br>18661 | ST       | straitstimes.com<br>singapore · national day · rally     | 449   | 0.9   | 404             | -0.13     |
| 8108<br>7721   | *        | theglobeandmail.com<br>update · trudeau · morning update | 437   | 0.9   | 393             | -0.05     |
| 5606<br>4803   | CM       | edition.cnn.com<br>g7 · rainforest · trump               | 312   | 0.9   | 281             | -0.18     |
| 3805<br>3365   | *        | startribune.com<br>minnesota · dnr · epa                 | 195   | 0.9   | 176             | -0.08     |
| 3152           | 0        | newswire.ca                                              | 196   | 0.8   | 157             | +0.77     |