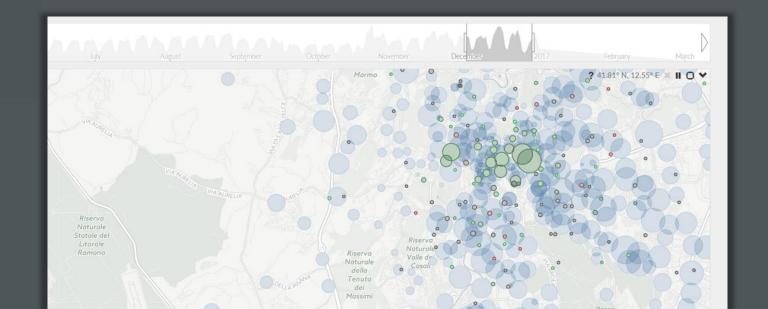

#### **AI-Based Predictive Analytics**

Anticipate future trends to guide strategic decision making, optimize campaigns and identify potential problems (e.g. mobility bottlenecks)

WESSEROUN Surojeests: MREITIC (Hweeldyz Son Arm (Lwyg to DNI), EPOCH (FFG)