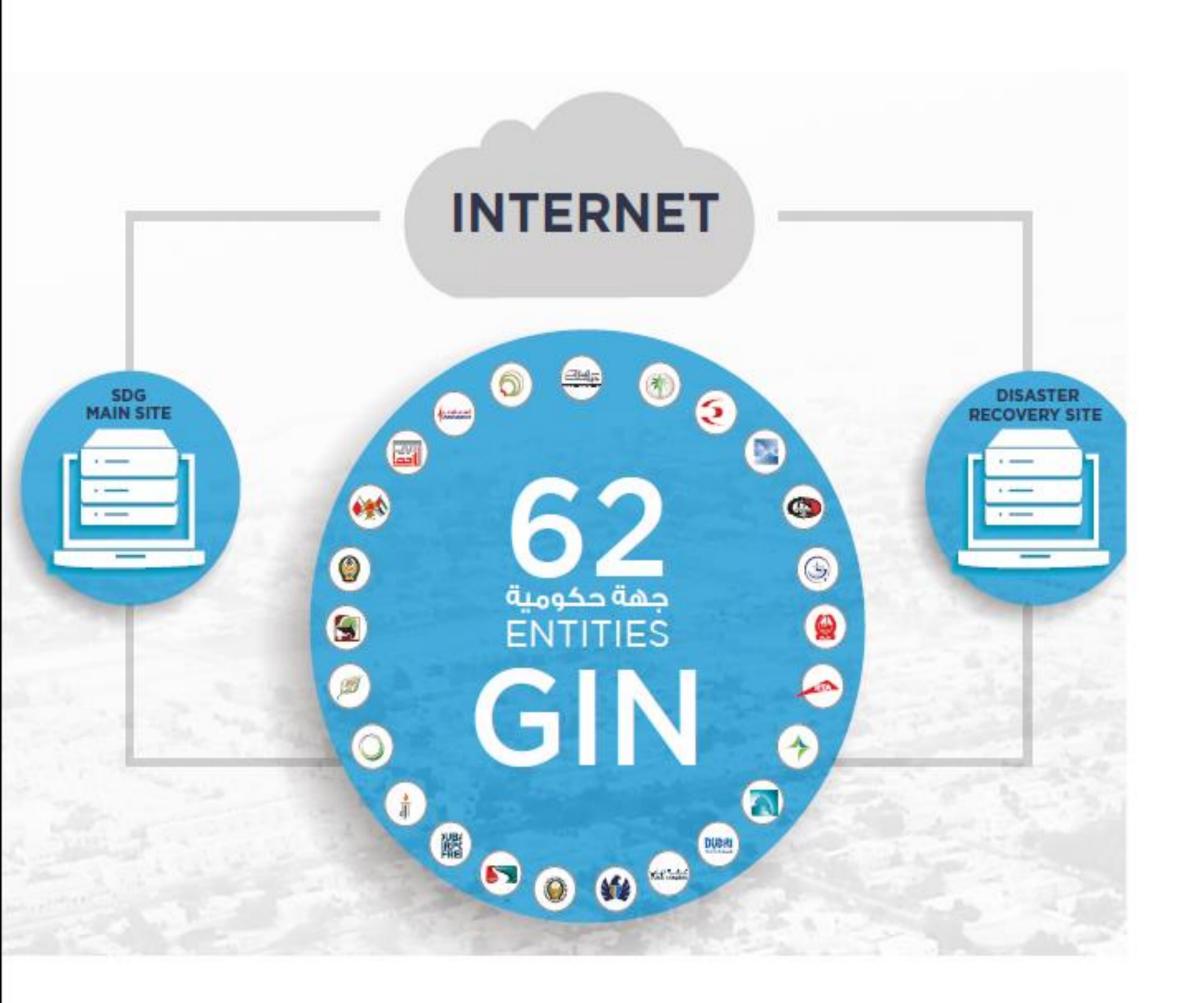

#### **GOVERNMENT INFORMATION NETWORK**

250% UPGRADED OVERALL BANDWIDTH BY

62 ENTITIES

24/7 monitoring & support