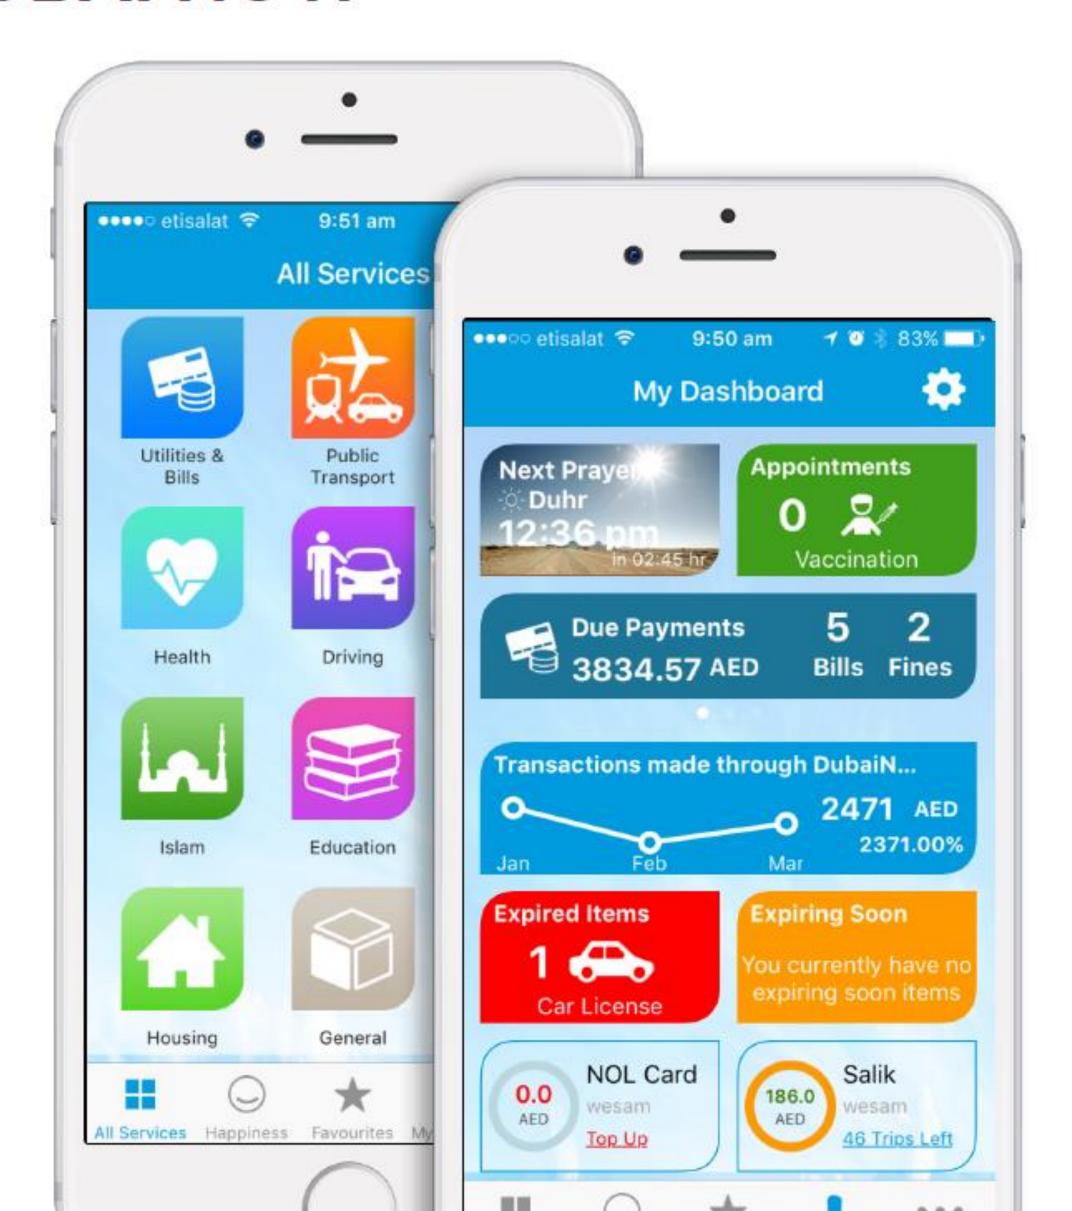

#### **DUBAI NOW**

### 25. **PARTNERS**

19 Government & 4 Private Sector

57 **SMART** SERVICES 734 **TOTAL DOWNLOADS 3X GROWTH IN 2017** 

7X GROWTH IN 2017

REGISTERED USERS

Dec, 2017

SERVICE ENABLEMENT

**DATA ORCHESTRATION** 