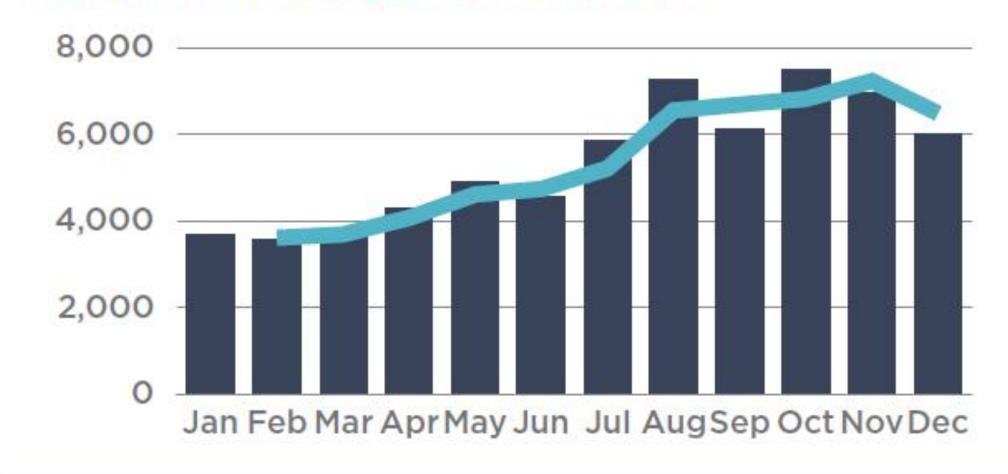

#### **GROWTH IN REGISTRATIONS 2017**

155K TOTAL REGISTRANTS 1.5X GROWTH FROM 2016

**CITY SERVICES** united by DubailD

SERVICE ENABLEMENT

DATA ORCHESTRATION

INFRASTRUCTURE