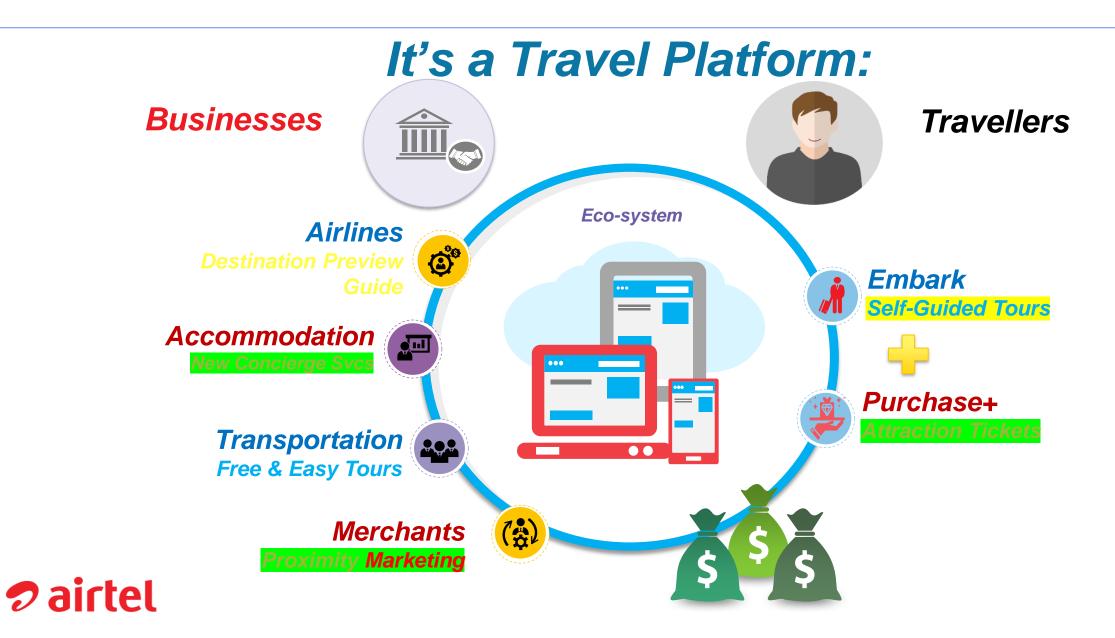

time spent on the app by users has grown by 25% over the previous year.
- Daily streams grew 200% over the last year.
- Bundled Free



### Examples of digital technologies transforming tourism

#### Phase 1, 1990-2000

- Financial software
- Mobile phones
- Email
- Internet
- Internet banking
- Office software
- Websites

#### Phase 2. 2000-2010

- Smart phones
- Computer graphics software
- Property management systems
- Online booking systems
- Email marketing
- Customer relationship systems

#### Phase 3. 2010 onwards

- Augmented reality
- Virtual reality
- Mobile Apps
- Wearable technologies
- Social media
- Google analytics
- Review websites





## EXPERIENTIAL TRAVEL APP





GPS
Bluetooth
AR Camera





### WHAT'S SO UNIQUE ABOUT LOCOMOLE?





### **LOCOMOLE** is an All in One!



# Thank You