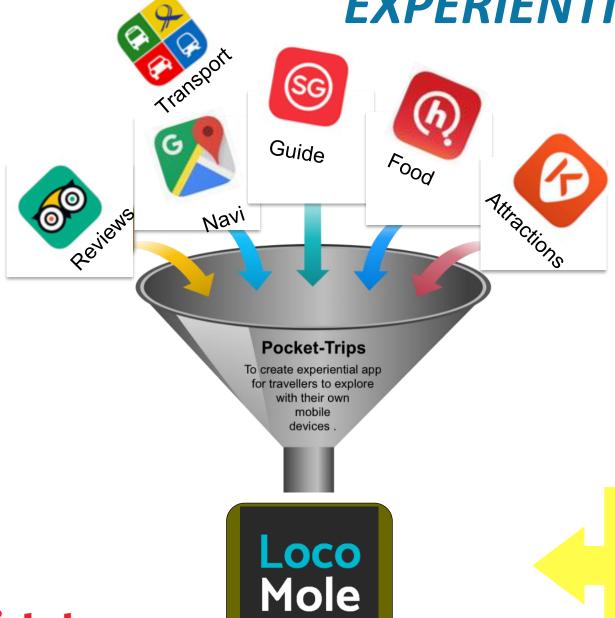

## EXPERIENTIAL TRAVEL APP

GPS
Bluetooth
AR Camera

### WHAT'S SO UNIQUE ABOUT LOCOMOLE?

### **LOCOMOLE** is an All in One!