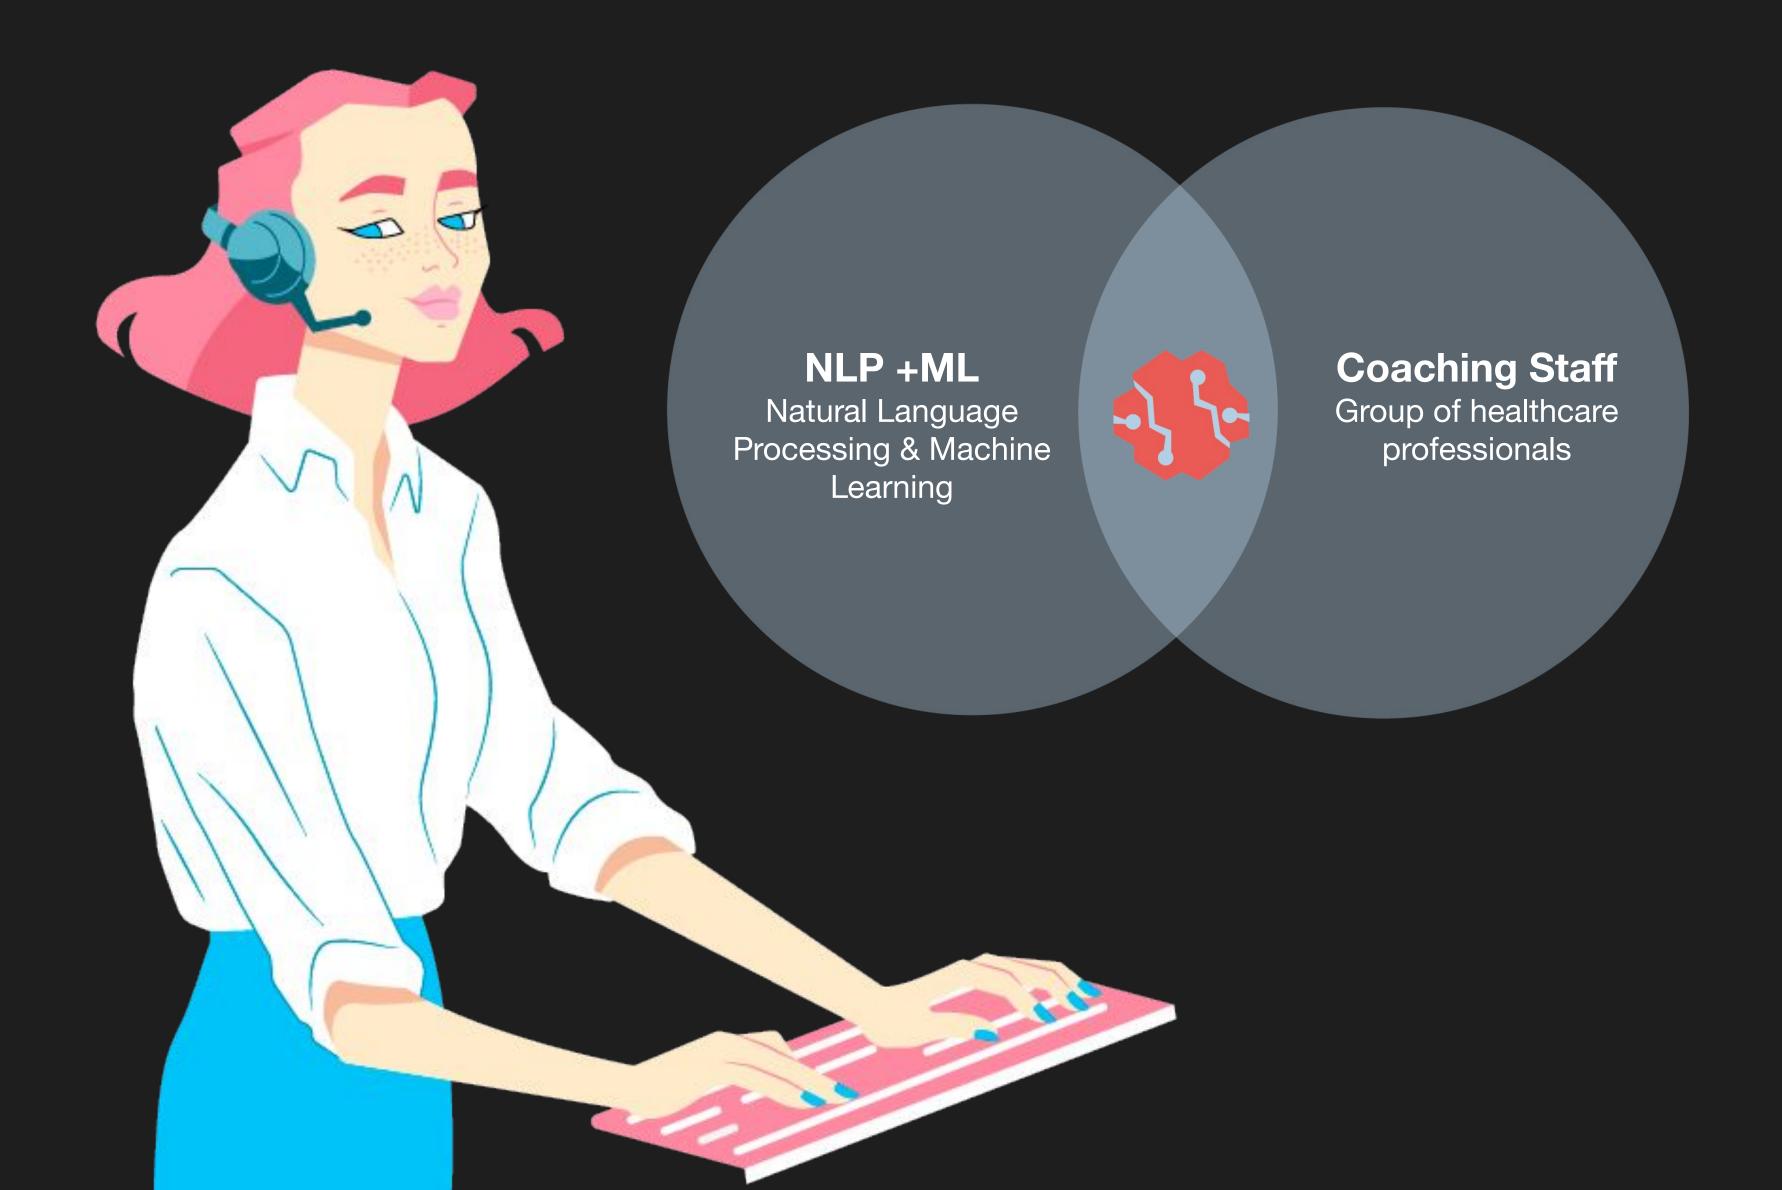

# No confirmo VS No, confirmo and other stories

Resistance to change

"Black box" that makes mistakes and cause troubles.

Patient Journey and Follow Ups