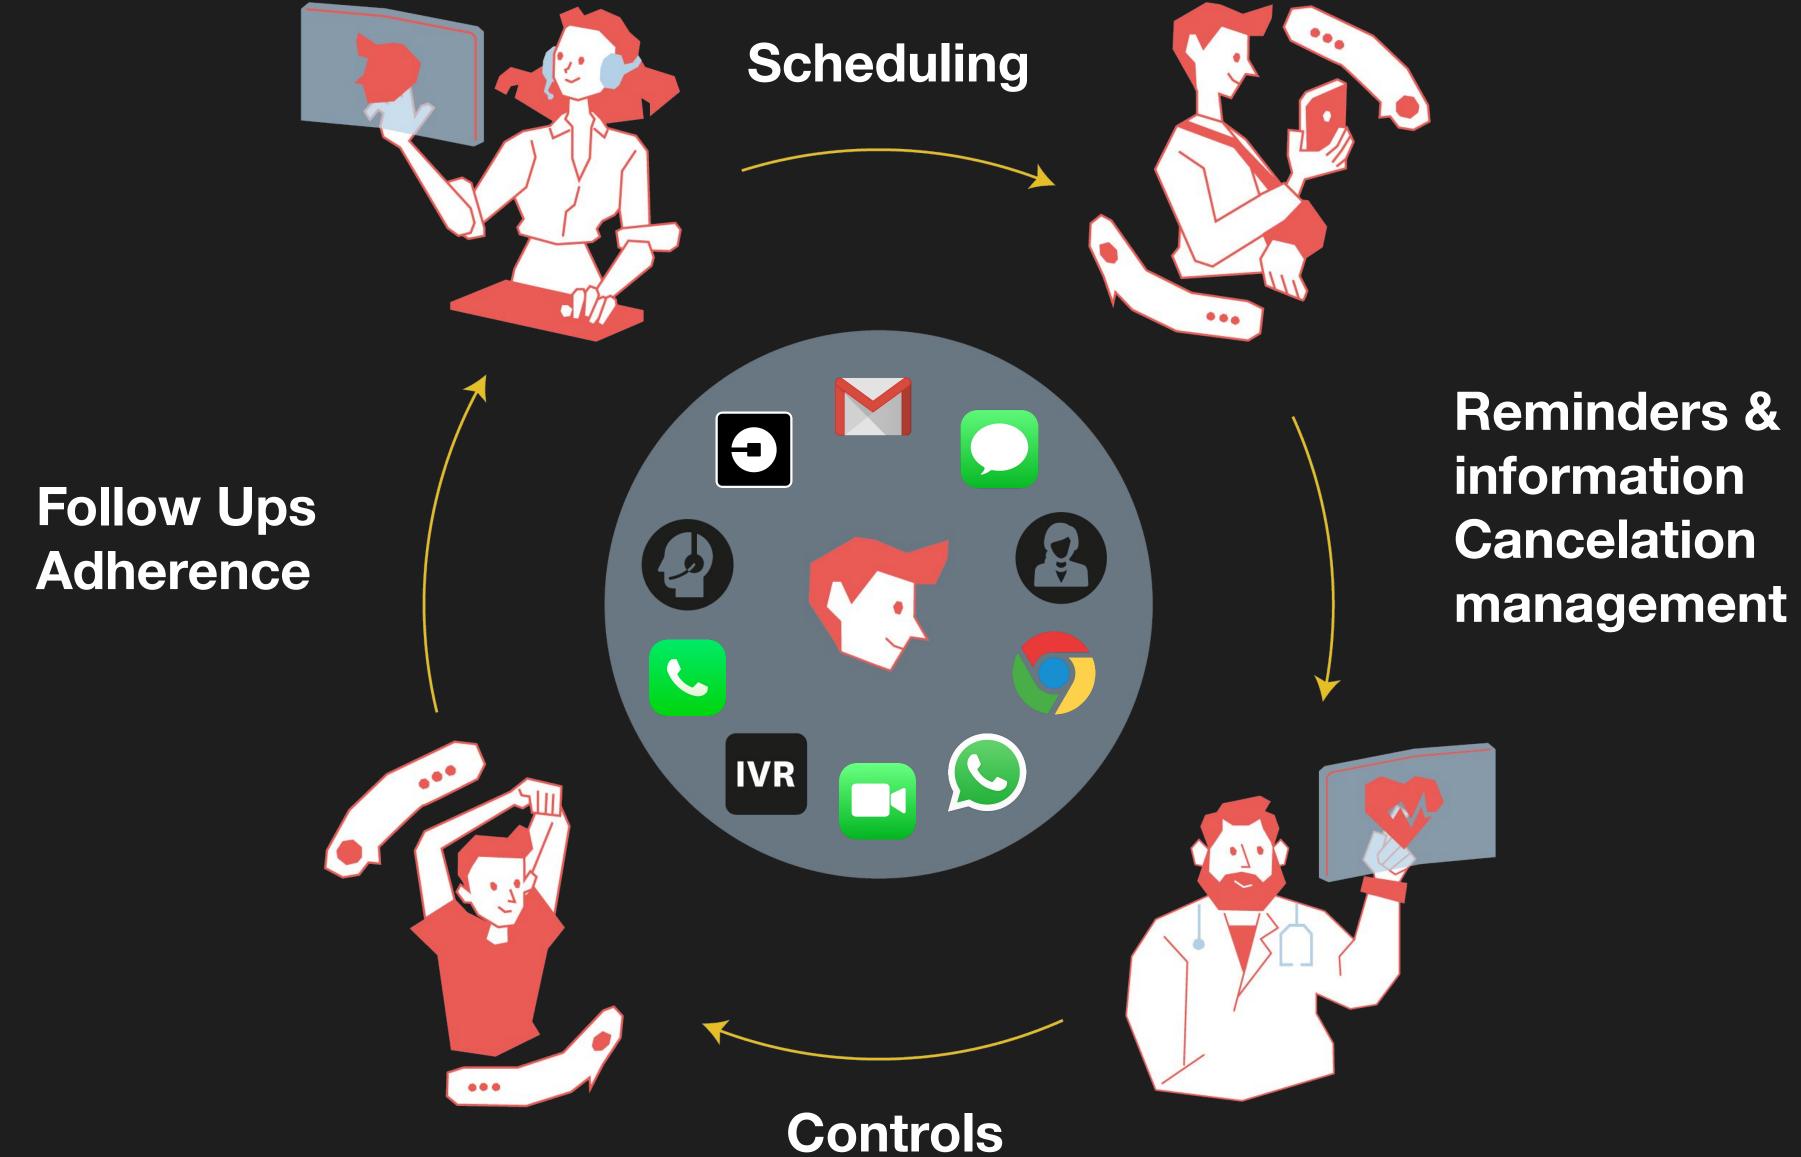

# No confirmo VS No, confirmo and other stories

Resistance to change

"Black box" that makes mistakes and cause troubles.

Patient Journey and Follow Ups