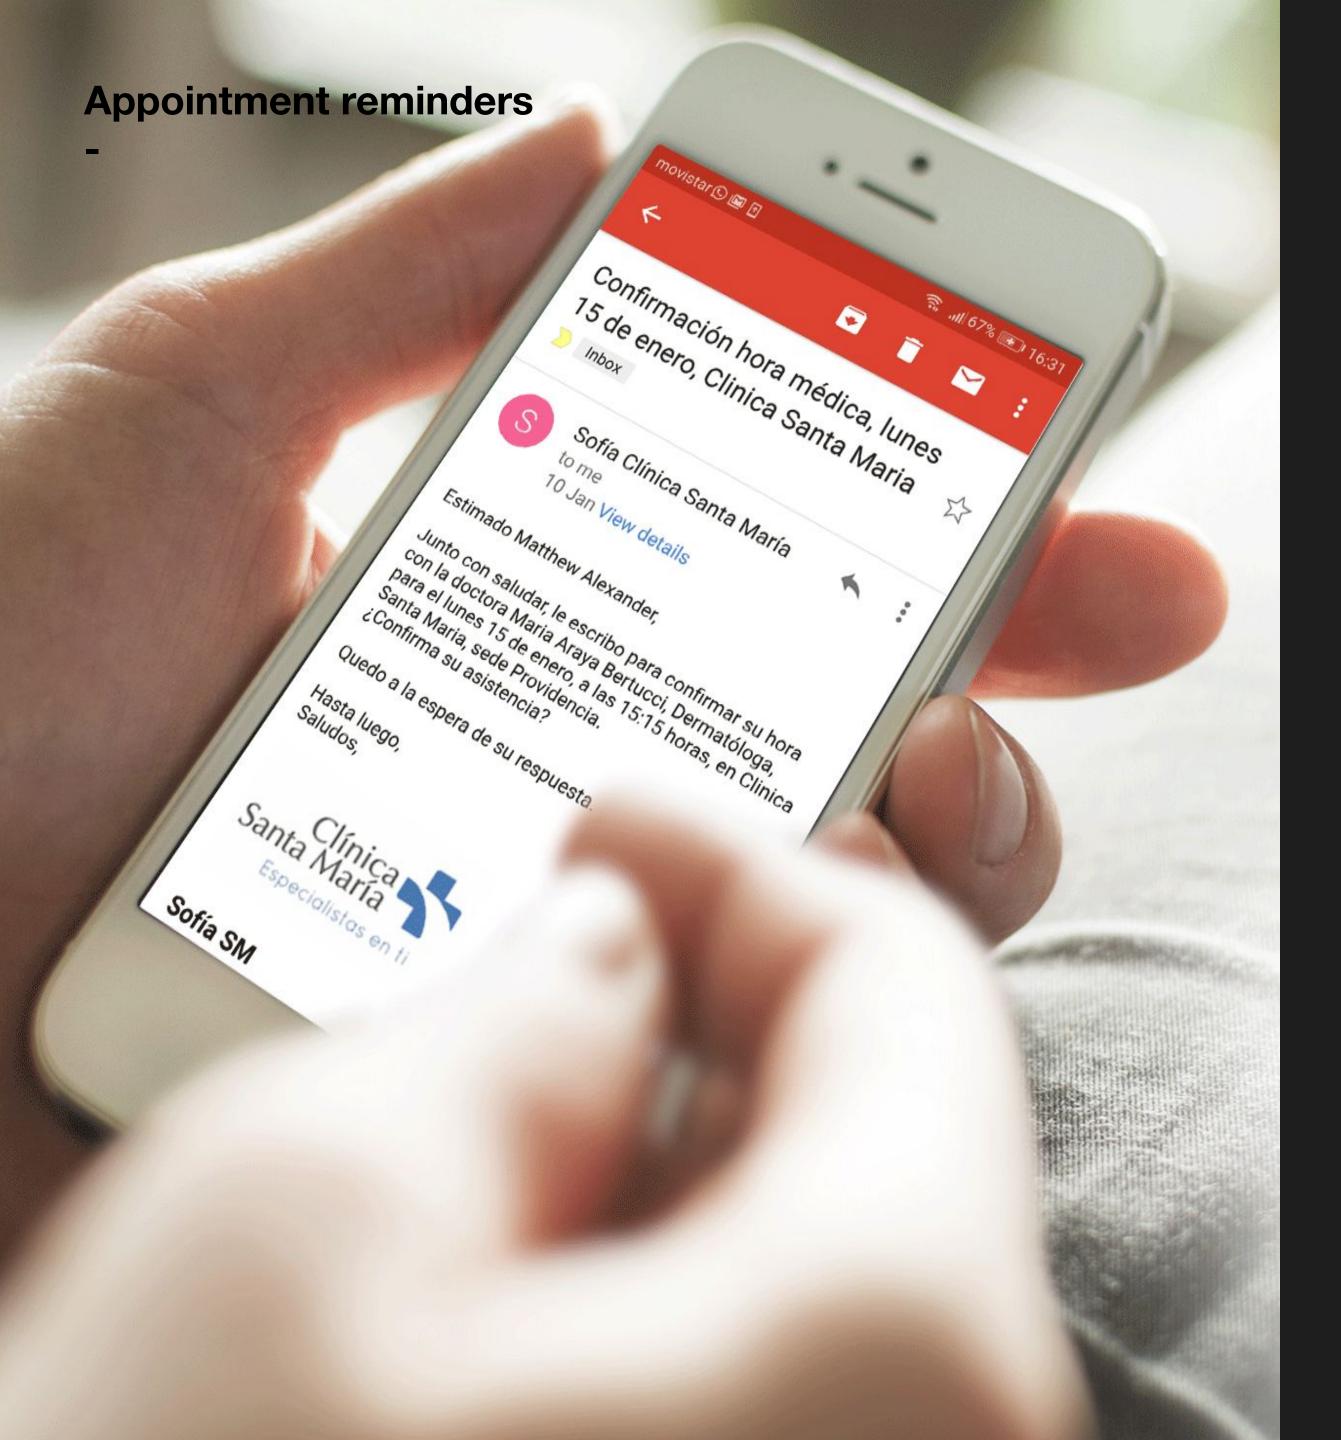

Is there any extra preparation for the exam?

Can you move my appointment for tuesday?

Raised up to 90%

Customer satisfaction

First problems