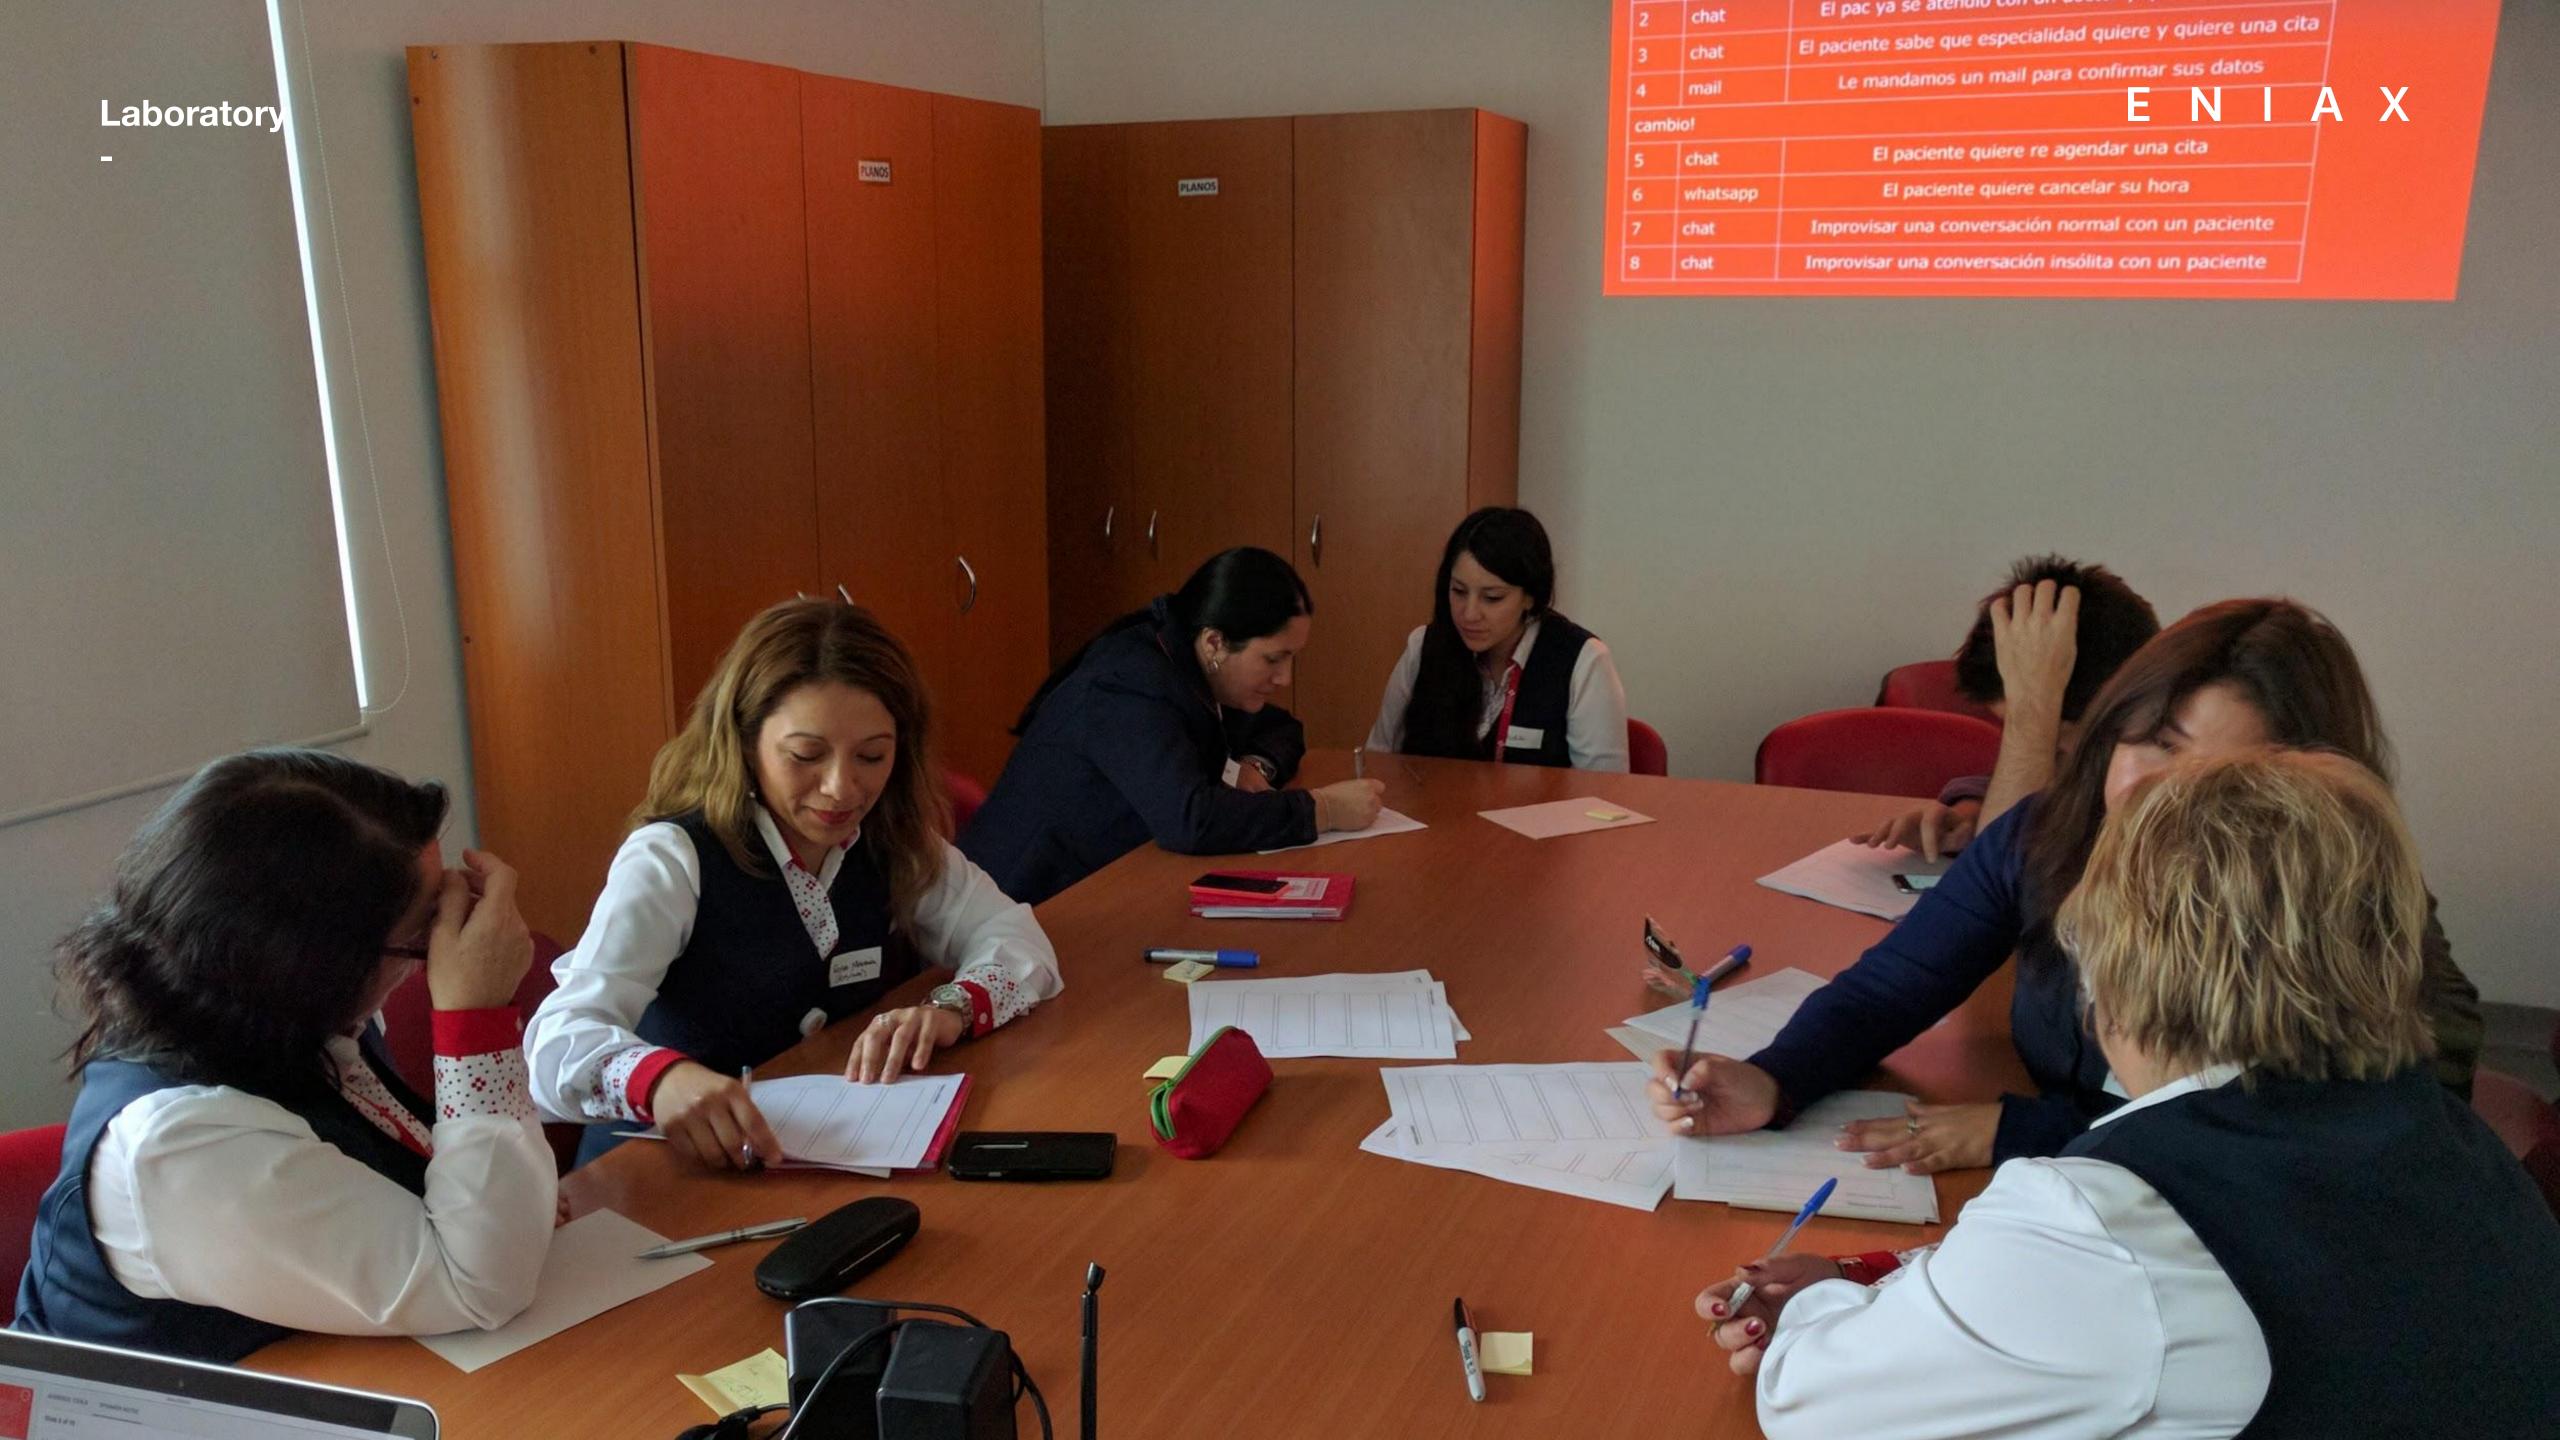

# No confirmo VS No, confirmo and other stories

Resistance to change

"Black box" that makes mistakes and cause troubles.

Patient Journey and Follow Ups