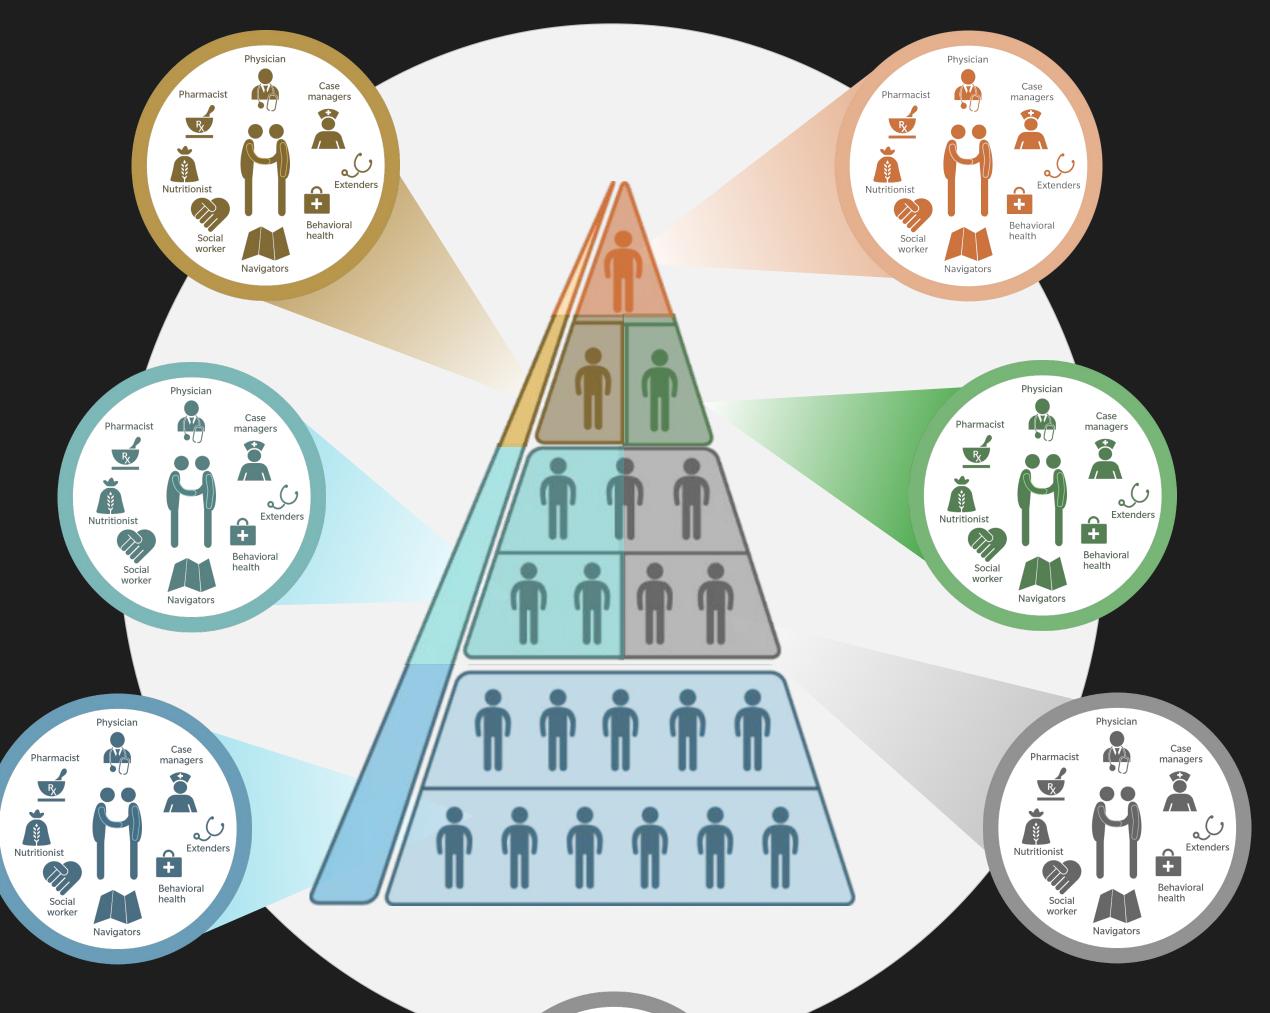

### **The Population Pyramid**

#### 5. Severe behavioral

- Dedicated psychiatric NPs/MDs
- Bio-monitoring of Rx adherence
- Dedicated social worker and PCP

#### 3. Chronic

- Case worker embedded in care team
- Dedicated coach focused on nutritional and mental health needs

#### 1. Generally healthy

- Affordable acute care options
- Rewards and incentives
- Social/Mobile health tracking tools

#### 6. End of life

- Palliative care experts
- Support for caregivers
- Hospice centers
- Legal/Financial advisors for family

Potential
Care
Model
Components

#### 4. Poly-chronic/complex

- Dedicated "Extensivists"
- Remote monitoring
- Specialty clinics
- Integrated behavioral health

#### 2. Early chronic/at-risk

- Dedicated health coach focused on fitness, nutrition
- Attention to behavioral health
- Rewards for meeting health goals

#### Systematized surgery models

- Operate across the pyramid, addressing different needs
- Optimized processes, specialized clinicians and procurement synergies
- Drives improved patient outcomes at a low cost