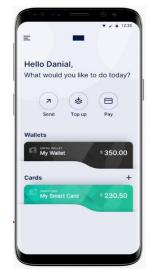

#### Use cases for Payment Devices tailored to users' needs

As a end user...

- I want to manage my wallet.
- I want to pay my peer.
- I want to check my transactions.

As (informal) merchant...

- I want to accept payments.
- I want to securely store CBDC.
- I want to operate when my internet connection is unstable.

**Mobile Apps** 

**QR Code** 

**Wearables** 