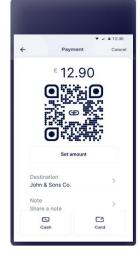

## G+D Filia supports all CBDC on- and offline payment scenarios

- Top up CBDC wallet from bank account
- Online peer-to-peer payments
- QR code payments with smartphone at POS
- Payment with smartcard via NFC at merchant
- Online payment via web interface
- Exchange cash for CBDC at merchant
- Consecutive offline payments e.g. from smartcard to smartcard
- ... and more

**Mobile Apps** 

**QR Code** 

**Wearables** 