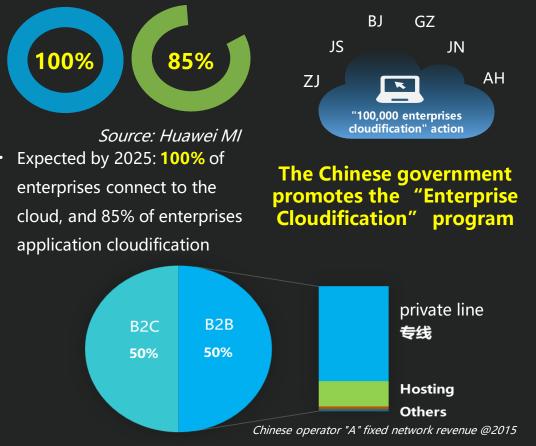

## Enterprise cloudification generating value-adding opportunities

- Leading operator private line revenue accounts for 50%-70% of total B2B revenue
- The private line becomes the main engine of the operator B2B growth

SH Telecom enters cloudfication, help enterprise development

value

Shanghai Telecom provided 500M cloudification private line service for Shanghai Bingshi Information Technology Co., Ltd. to improve corporate office efficiency and customer satisfaction, and boost its own private line revenue by X times.

The first to open 500M into the cloud private line, and has the ability to enter the cloud private line of 500M~1000M.

Relying on high-quality boutique line, **the price is increased by X** times