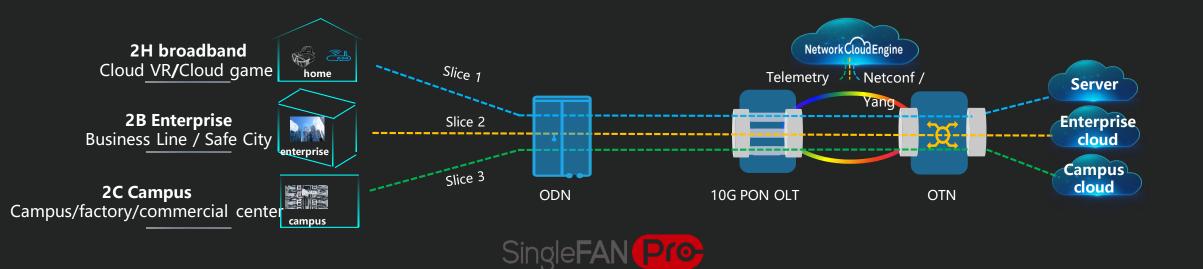

# SingleFAN Pro building a ubiquitous full-fiber connection network

### New blue ocean

- 2H: Cloud VR+Game Broadband
- 2B: Enterprise cloud+Video backhaul;
- 2C: Full-fiber campus + industrial automation

### New capability

- 10G PON+Network Slice+Internal AI
- ODN Full pre-connection+AI image recognition
- Wi-Fi6+Omnidirectional antenna + self-developing algorithm

### **New Experience**

- AI+Big data to achieve intelligent O&M
- Wi-Fi Visualization and optimization
- Accurate identification of PON

optical path faults