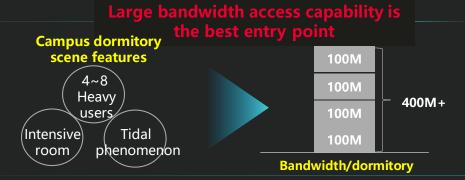

### Considerable full-fiber campus market space, High ARPU, Widely demand massive bandwidth

### Campus broadband ARPU is high -

#### Jiangxi Mobile: Cloud + dual-band intelligent gateway to help campus market expansion

9 universities completed the deployment, providing the ultimate online experience, achieving ARPU and double scale