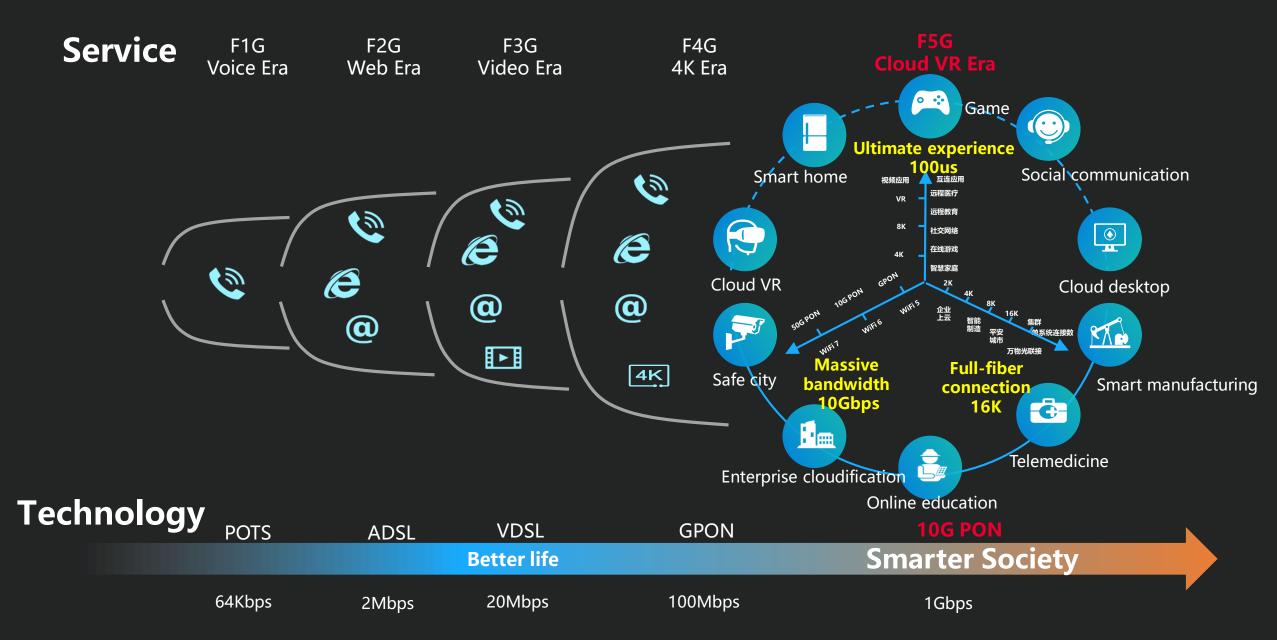

# Embracing Gigaband Era, Releasing Network Potential

# Yupeng XIONG

VP of Access Network, Director of Access Network Product Management



## Fixed Broadband Network Entering the F5G Intelligence Era



# Full-fiber Gigaband, supporting fixed and mobile healthy synergic development



**Operator X**: GPON investment amount is A

FMC, 320 million mobile users

(one year)

### Broadband value operation, a new goal for F5G era; Four scenarios boosting business revenue





VR/4K/8K, education, music, health, games, sports, local programming, etc.



#### Game Broadband

Exclusive broadband, smart identification, peak optimization, dynamic acceleration, delay protection, etc.





Cloud desktop, cloud Wi-Fi, cloud video conferencing, cloud line, cloud storage, etc.





Gigabit to school, 100 megabytes to class, campus Wi-Fi, cloud teaching, cloud office, etc.

# Cloud VR entering the mass commercial service stage





ASTAPASS: MA. MEDILIPAS

China

Unicom

-

• **GZ Telecom** : 100M 158 R