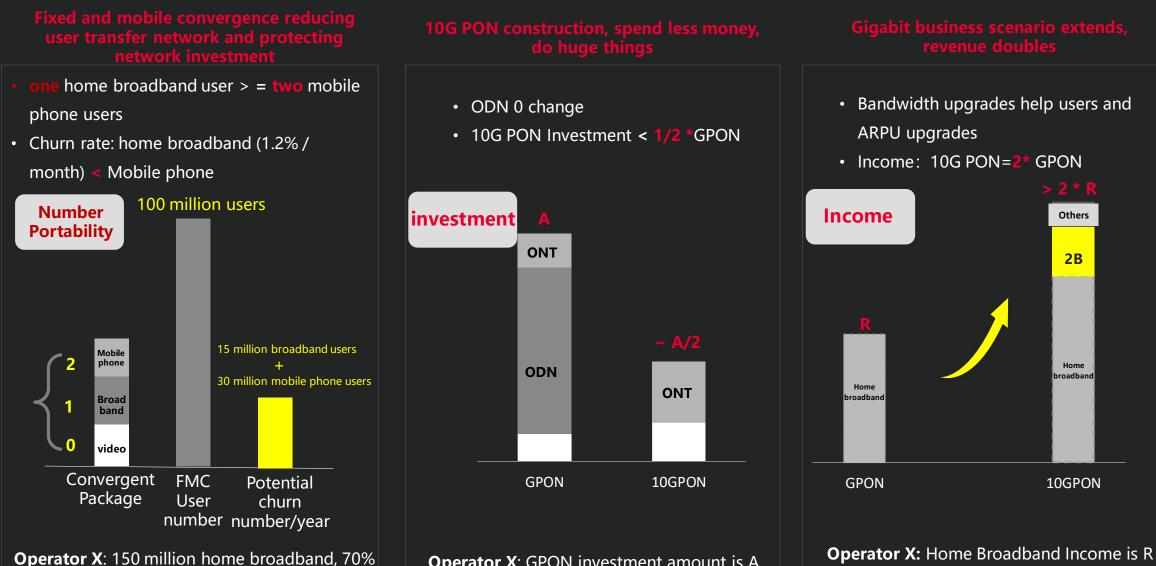

# Full-fiber Gigaband, supporting fixed and mobile healthy synergic development

**Operator X**: GPON investment amount is A

FMC, 320 million mobile users

(one year)