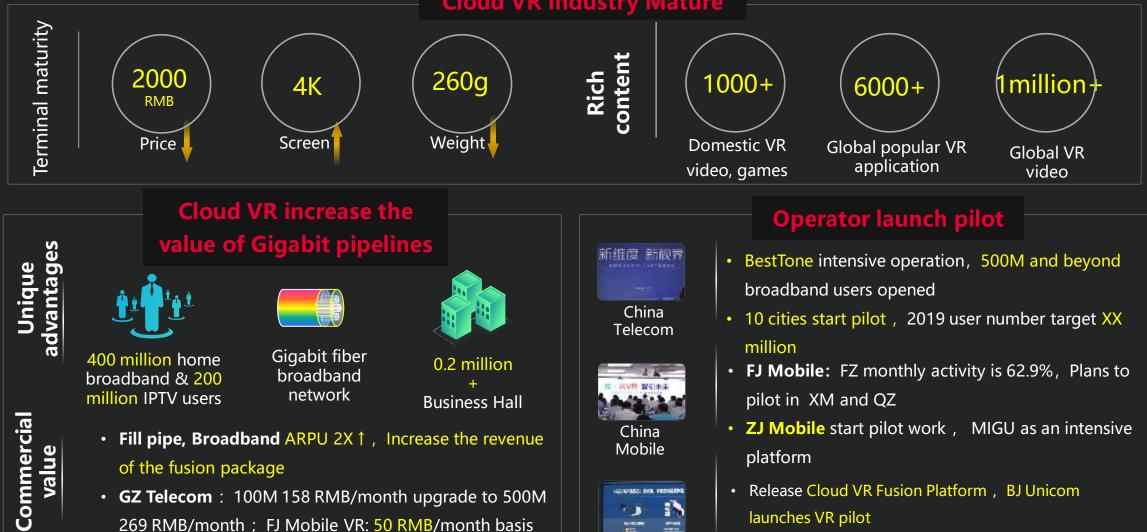

# Cloud VR entering the mass commercial service stage

ASTAPASS: MA. MEDILIPAS

China

Unicom

-

• **GZ Telecom** : 100M 158 RMB/month upgrade to 500M 269 RMB/month ; FJ Mobile VR: 50 RMB/month basis package

- Release Cloud VR Fusion Platform, BJ Unicom launches VR pilot
- TJ TV Center as VR Intensive Center