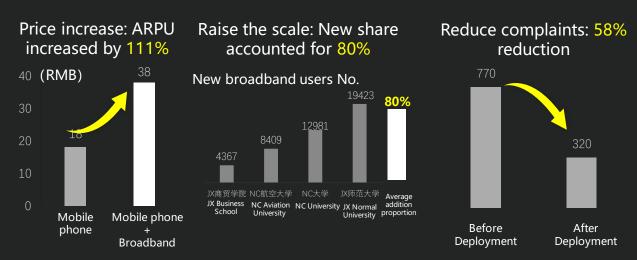

#### Jiangxi Mobile: Cloud + dual-band intelligent gateway to help campus market expansion

9 universities completed the deployment, providing the ultimate online experience, achieving ARPU and double scale