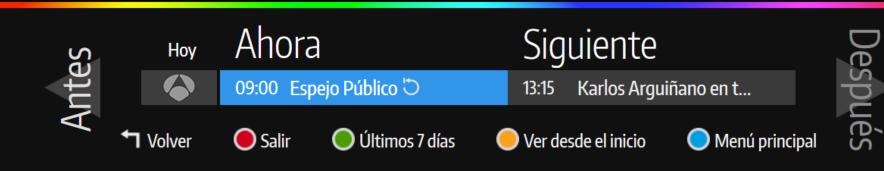

### Últimos 7 días

**'** Volver

O Últimos 7 días

antena3 HD

Previo Espejo Público

Últimos 7 Días

Emisión previa al programa 'Espejo Público' presentado

por Susanna Griso.

5 mins

Antena3 HD

Disponible hasta Jue 7 Mar

### antena3 HD

| 08:55 | Previo Espejo Público     | Ver Ahora |  |
|-------|---------------------------|-----------|--|
| 06:15 | Las noticias de la mañana | Ver Ahora |  |
| 06:00 | Minutos musicales         | Ver Ahora |  |
| 03:45 | Minutos musicales         | Ver Ahora |  |
| 03:00 | Live Casino               | Ver Ahora |  |
| 01:50 | La hija del pastor        | Ver Ahora |  |
| 00:15 | La casa de Cold Spring    | Ver Ahora |  |