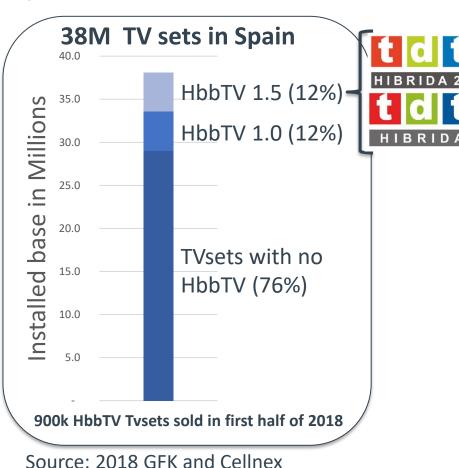

### **Spanish HbbTV Market**

Source: Barlovento Comunicación (kantar media data)

Has been designed to have:

Source: GFK + Cellnex

- The most **reliable** service
  - Robust architecture
  - Device testing
  - White Listing

Has been designed to have:

Measured results:

 10% of installed base is LOVEStv compatible.