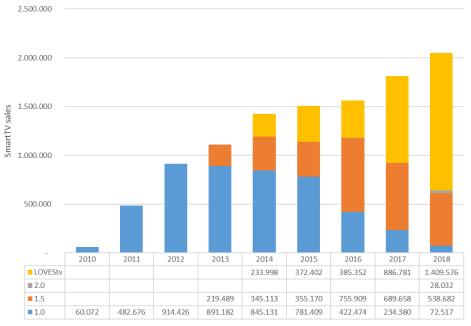

Has been designed to have:

Source: GFK + Cellnex

- The most **reliable** service
  - Robust architecture
  - Device testing
  - White Listing

Has been designed to have:

Measured results:

 10% of installed base is LOVEStv compatible.

50% of compatible devices has been detected

 45% of compatible TV sold has been accepted cookie policy (known users)

• 37% of known users have entered the service in the last month

- 30 min CU per play
- 28 min SO per play

- 5% to find things
- 24% to play Start Over
- 71% to play content from last 7 days

 Blue button is pressed monthly by 17% of all the TVs seeing the hook

Measured results:

Plans to grow:

- Adding more channels
  - DTT broadcasters in Spain are invited to join