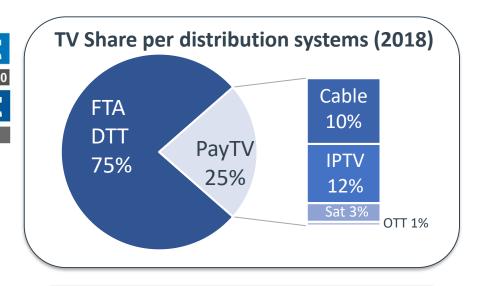

### **Spanish HbbTV Market**

Source: Barlovento Comunicación (kantar media data)