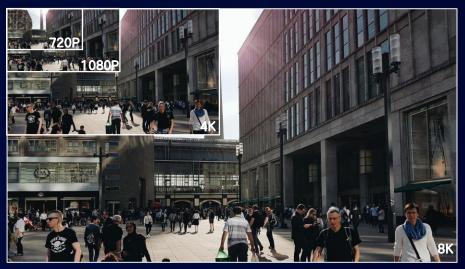

# What is the Hyper-Video Era?

Hyper-fast: 5G

Hyper-HD: 8K

Deep intelligence: AI+AR

### 5G Unveils 8K Hyper-HD Videos

With the hyper-fast 5G transmission, you can enjoy the spectacular 8K Hyper-HD videos of video conference, video broadcast and video surveillance with a bigger screen and more details.