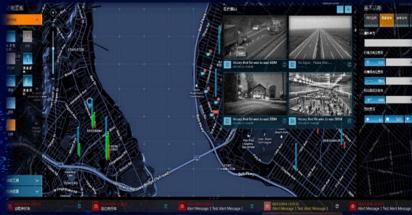

### City Hyper-Brain

Videos constitute a visual perception network and a visual center for a smart city.

- Leverages big data analysis to understand and predict city behaviors
- Gives early warning of emergencies and conduct smart
  video analysis to provide reference for decision making