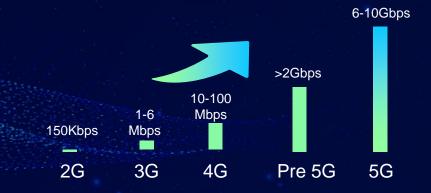

# 5G commercial networks will go live in large scale by 2020 5G is re-shaping global operators'networks 5G is sparking an ICT revolution

One 1G ultra-HD movie can be downloaded within 15 minutes in a 4G network while 1 second in a 5G network.