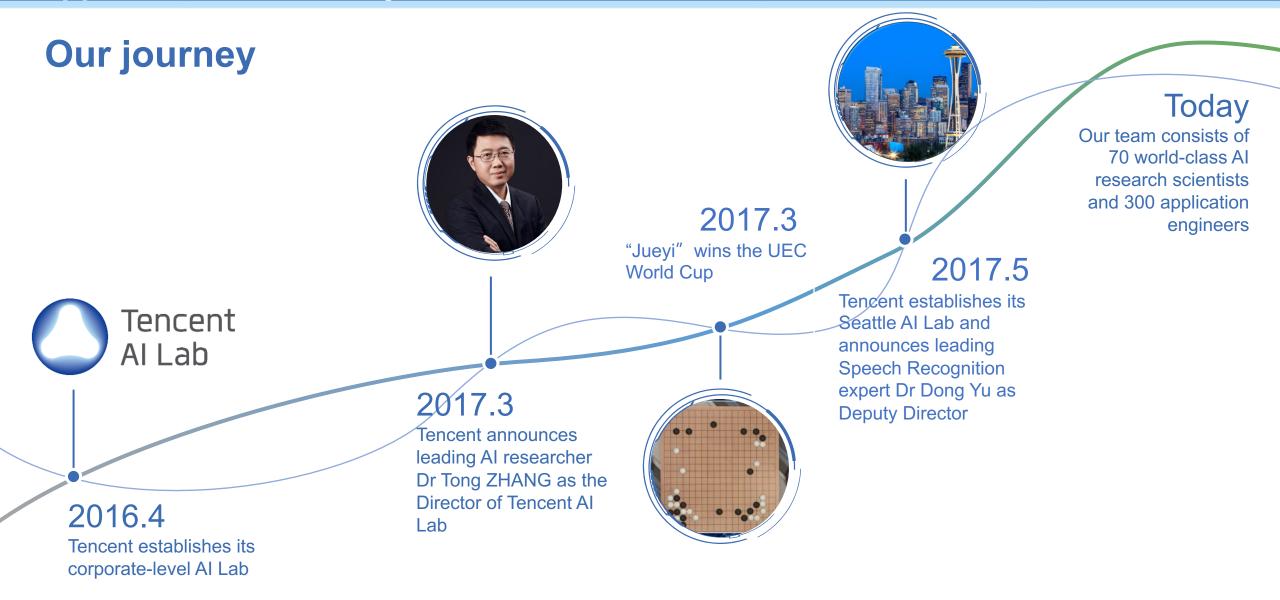

# Tencent AI Lab focuses on both fundamental AI research and applications in industry