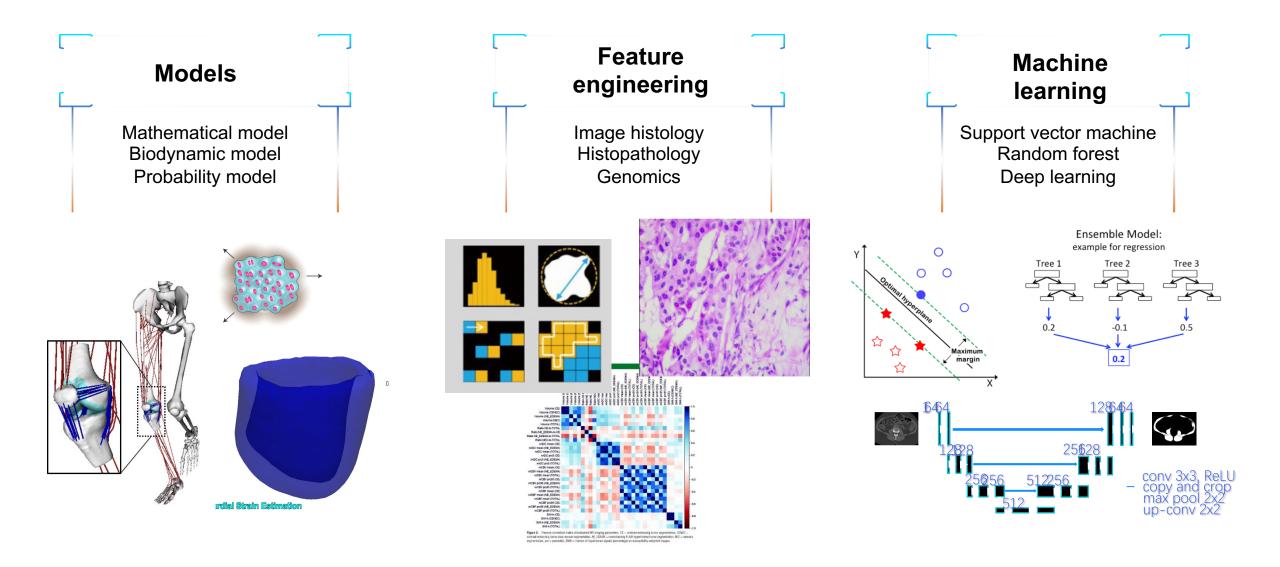

### Our core approach to bridge AI with healthcare

Medical data

-Non-standard data format -Lack of high-quality data with accurate annotations

Difficulties in integrating into existing diagnosis process and physicians' routine practices