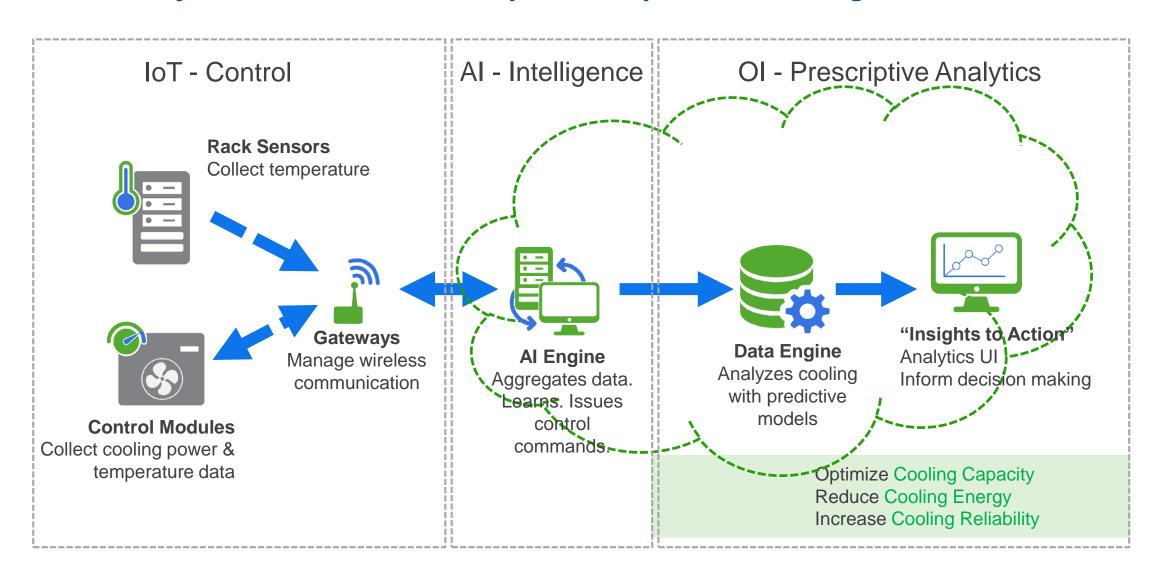

# The Way Ahead – AiDI Architecture

#### **Dynamic Control with Adaptive AI Optimizes Cooling**