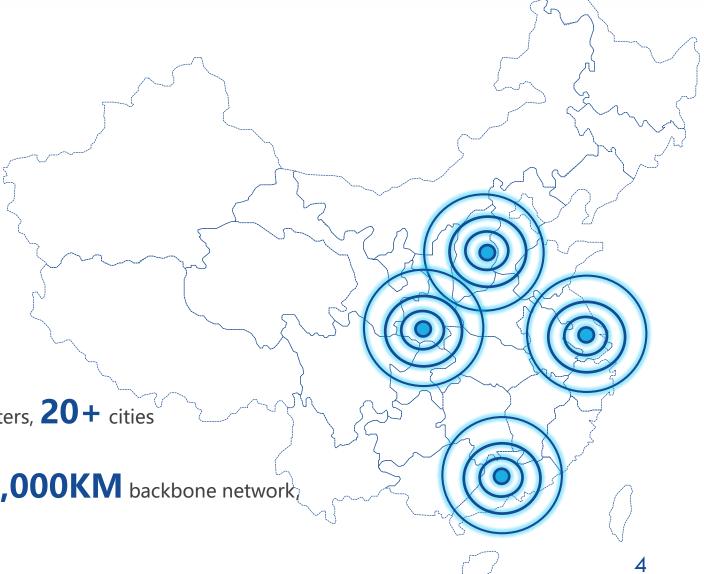

#### **Footprint of 21Vianet**

**50** self-built and self-operated data centers

20+ years of operation experience, 50+ data centers, 20+ cities

29,000+ cabinets, 400+ network nodes, 15,000KM backbone network

**1,000G** + estimated network service capacity