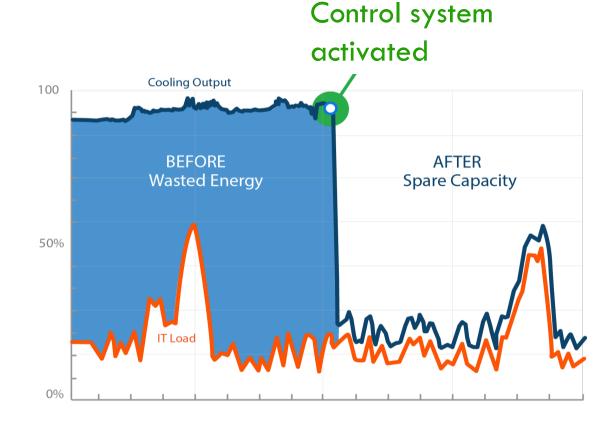

## What can AI resolve - Energy optimization

- Design standards provide more cooling than necessary
- Airflow complexity and IT variability make it impossible to manually optimize
- The result is wasted energy and lost capacity

#### **Dynamic Control with Adaptive AI Optimizes Cooling**