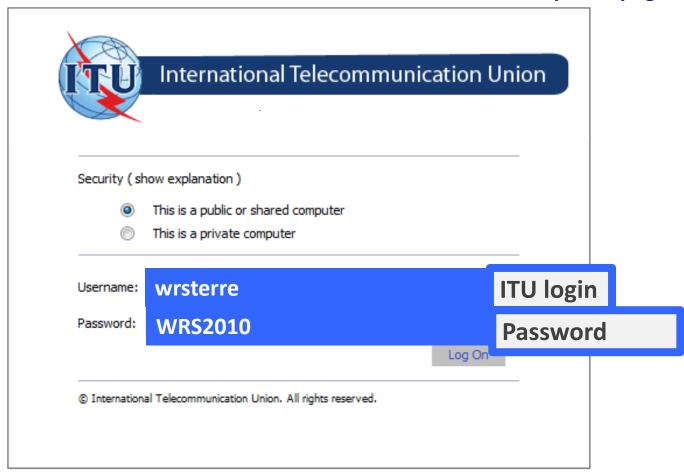

### How to become a registered notifier

- Administration selects the notifier(s)
- The selected notifier(s) must have an ITU Login with TIES services
- Request an ITU Username via the web site:
  <a href="http://www.itu.int/en/membership/Pages/default.aspx">http://www.itu.int/en/membership/Pages/default.aspx</a>
  - ☐ Select "Request TIES Access";
  - Your ITU focal point must approve your request;
  - ☐ Make sure that the ITU focal point is still active within your Administration, if not inform the Bureau;
- > The administration must send an official e-mail request to the BR (brmail@itu.int):
  - ☐ Name, position, service e-mail, ITU login with TIES access;
- BR will inform the notifying administration with the latest list of notifiers.