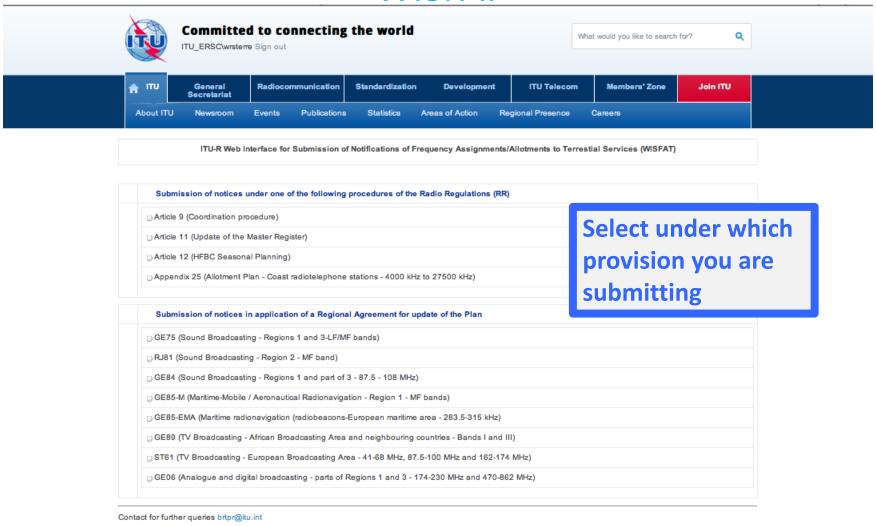

# Terrestrial Workshop WRS - 20

**WISFAT** 

www.itu.int/go/wrs-20 #ITUWRS

- > A secured web interface to submit notices to the Bureau.
  - Who has access to this interface?
    - ✓ Only registered notifiers nominated by their administration;
    - ✓ Must have an ITU login with TIES services;
    - ✓ As many notifier(s) as needed;
    - ✓ Responsibility of the administration to inform the Bureau of any changes regarding the registered notifier(s)
  - ➤ Which notice types can submitted?
    - Notices for recording in the Master Register, to modify Plans and also for the seasonal planning of HF bands (Article 12);
    - Except notifications for List IV (Coast stations), List V (Ship stations) and List VIII (Monitoring stations)
  - Automatic acknowledgment e-mail is sent to the address specified by the user